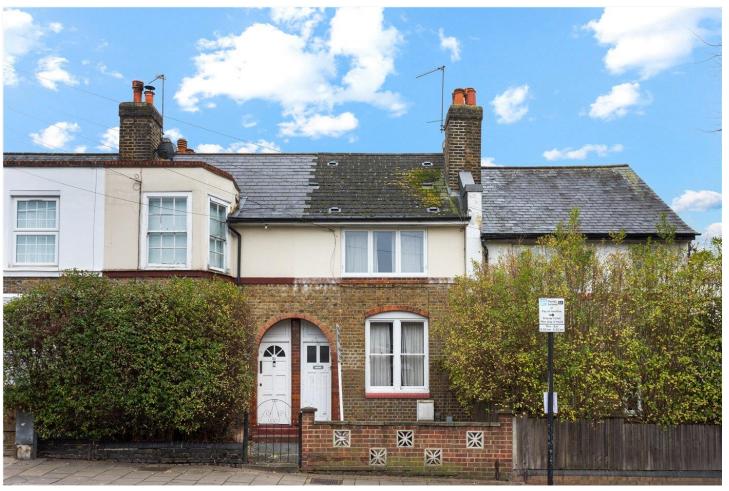

BLAKENHAM ROAD, SW17 OIEO £575,000 FREEHOLD

## A TWO BEDROOM TERRACED HOUSE WITH A GARDEN

Tooting | 020 8767 5221 | tooting@winkworth.co.uk

for every step...

## **DESCRIPTION:**

This terraced house features a bright reception room at the front of the property on the ground floor, leading seamlessly into the kitchen, conservatory, and a southeast-facing rear garden. Upstairs, the first floor offers two spacious double bedrooms and a bathroom. While the property has plenty of potential, it would benefit from cosmetic updates.

Blakenham Road in SW17 is a residential street featuring a blend of period homes. It offers excellent transport links, with Tooting Bec Underground Station just 0.5 miles and Tooting Broadway Station 0.4 miles away, providing access to the Northern Line, along with several bus routes serving the area. The neighbourhood is well-served by schools, including the highly rated Hillbrook Primary and Graveney Secondary. Residents also enjoy access to nearby green spaces and a variety of local amenities on Upper Tooting Road. The community is diverse and primarily professional, making it an attractive place to live.