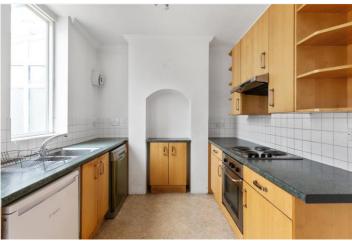

## **DESCRIPTION:**

This terraced house features a bright reception room at the front of the property on the ground floor, leading seamlessly into the kitchen, conservatory, and a southeast-facing rear garden. Upstairs, the first floor offers two spacious double bedrooms and a bathroom. While the property has plenty of potential, it would benefit from cosmetic updates.