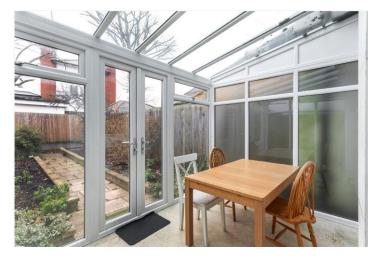

## **DESCRIPTION:**

This terraced house features a bright reception room at the front of the property on the ground floor, leading seamlessly into the kitchen, conservatory, and a southeast-facing rear garden. Upstairs, the first floor offers two spacious double bedrooms and a bathroom. While the property has plenty of potential, it would benefit from cosmetic updates.