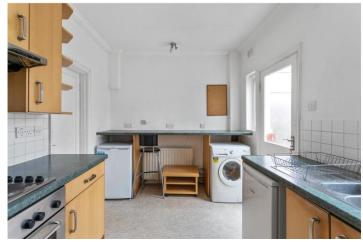

## **DESCRIPTION:**

This terraced house features a bright reception room at the front of the property on the ground floor, leading seamlessly into the kitchen, conservatory, and a southeast-facing rear garden. Upstairs, the first floor offers two spacious double bedrooms and a bathroom. While the property has plenty of potential, it would benefit from cosmetic updates.