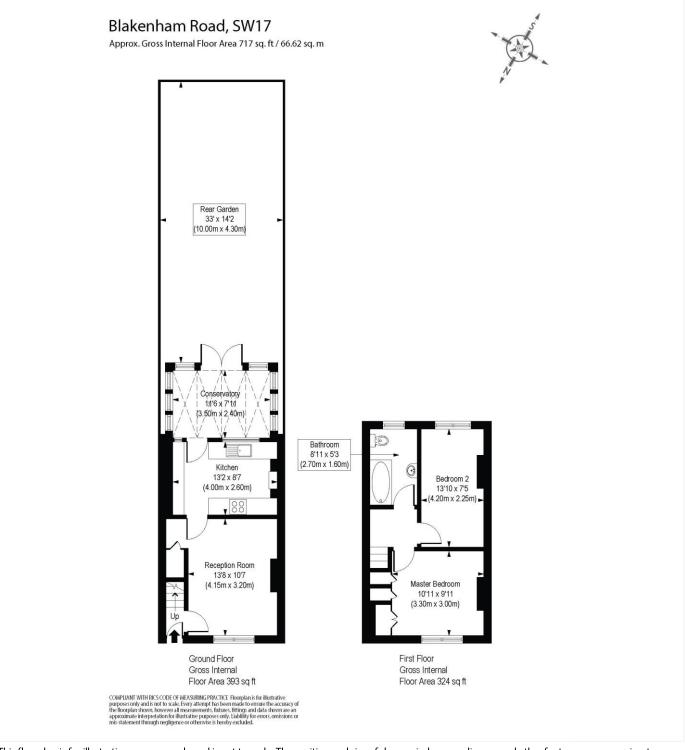

## **DESCRIPTION:**

This terraced house features a bright reception room at the front of the property on the ground floor, leading seamlessly into the kitchen, conservatory, and a southeast-facing rear garden. Upstairs, the first floor offers two spacious double bedrooms and a bathroom. While the property has plenty of potential, it would benefit from cosmetic updates.

Wandsworth Council Tax Band: C

This floorplan is for illustration purposes only and is not to scale. The position and size of doors, windows, appliances and other features are approximate.

Tooting I 020 8767 5221 I tooting@winkworth.co.uk