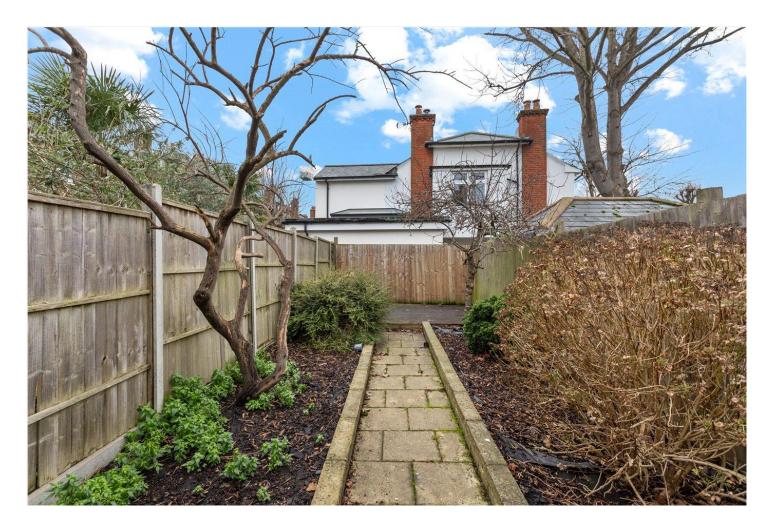

## **DESCRIPTION:**

This terraced house features a bright reception room at the front of the property on the ground floor, leading seamlessly into the kitchen, conservatory, and a southeast-facing rear garden. Upstairs, the first floor offers two spacious double bedrooms and a bathroom. While the property has plenty of potential, it would benefit from cosmetic updates.