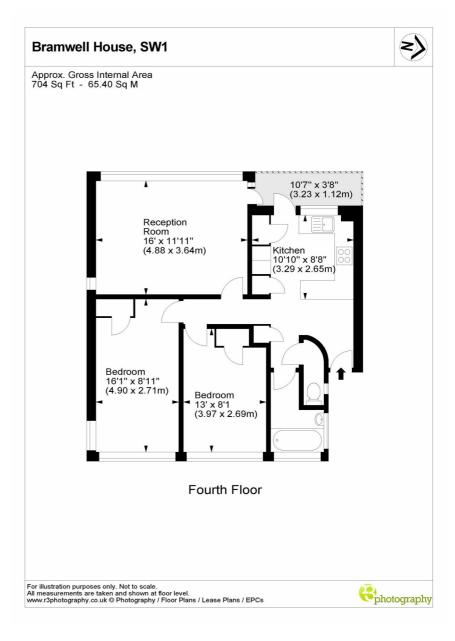

### CHURCHILL GARDENS, SW1V £525,000 LEASEHOLD

An excellent apartment with a lovely outlook on the 4th floor of this well run building in Churchill Gardens. The flat is at the end of the corridor and therefore slightly larger and this apartment is presented in good condition throughout.

With two double bedrooms, large separate kitchen, reception room with balcony, bathroom and separate cloakroom the flat is well laid out offering space throughout.

An ideal 1st time buy in central London and, in addition, the current owner has extended the lease and the service charges include heating and hot water.