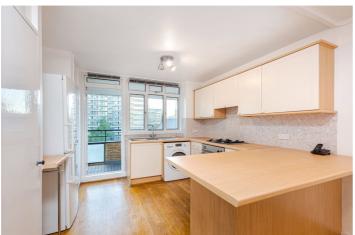

With two double bedrooms, large separate kitchen, reception room with balcony, bathroom and separate cloakroom the flat is well laid out offering space throughout.

An ideal 1st time buy in central London and, in addition, the current owner has extended the lease and the service charges include heating and hot water.