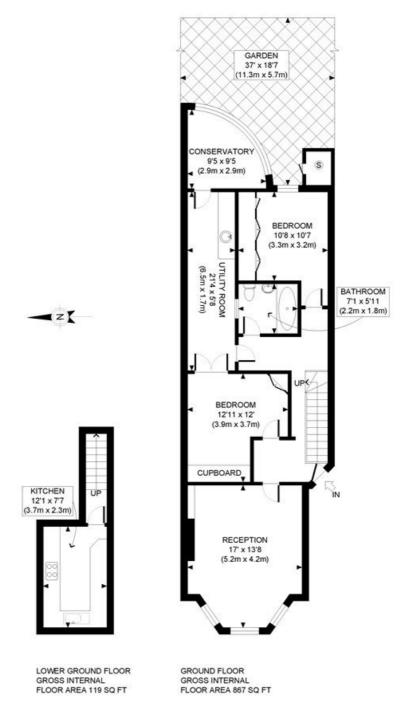

## LOCAL AUTHORITY Hammersmith & Fulham

**TENURE** Leasehold.

PRICE: £700,000 Leasehold

APPROX. GROSS INTERNAL FLOOR AREA: 986 SQ FT/ 92 SQM

### Winkworth

This plan is for illustrative purposes only and should be used as such by any prospective client.

Whilst every attempt has been made to ensure the accuracy of the Floor Plan contained here, measurements of the doors, windows, rooms and any other items are approximate and no responsibility is taken for any errors, omissions, or misstatement.

The services, systems and appliances shown have not been tested and no guarantee as to the operability or efficiency can be given.

PROPERTY PHOT® PLANS

The displayed square footage is taken from the floor plans with measurements created using the Royal Institute of Chartered Surveyors' Code of Practice for Measuring. These measurements are approximate and included for illustrative purposes only. Winkworth does not make any representation as to the accuracy of these measurements and you should seek to verify them for yourself. Winkworth accept no liability for any loss you may suffer if you rely on these measurements.