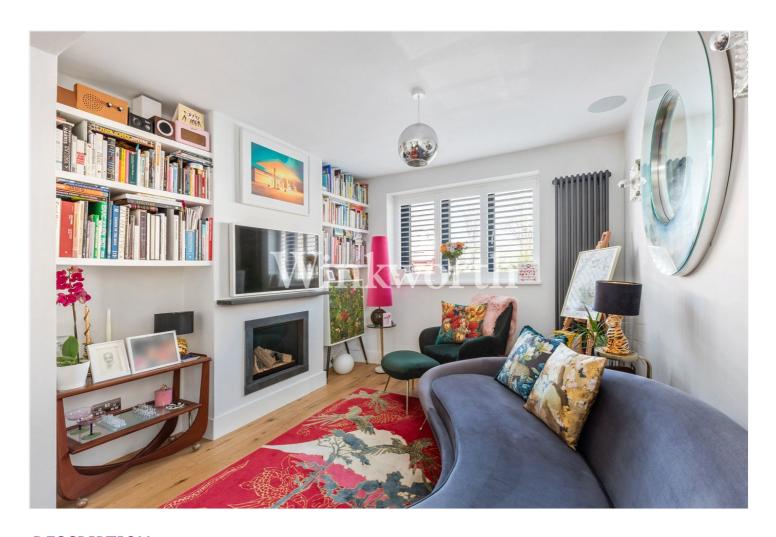

Originally a two-bedroom home, the property has been meticulously remodelled by the current owner, incorporating thoughtfully designed features to create a more luxurious feel. The ground floor boasts an impressive reception room featuring a bay window with fitted shutters and a gas fireplace, while bespoke understairs carpentry provides useful additional storage. An opening leads through to a stunning eat-in kitchen, fitted with a range of handleless wall and base units and integrated appliances. This space is enhanced by a skylight and bifold doors that flood the room with natural light and open out to a patio-ideal for entertaining both indoors and al fresco. The ground floor also benefits from a stylish and practical shower room.