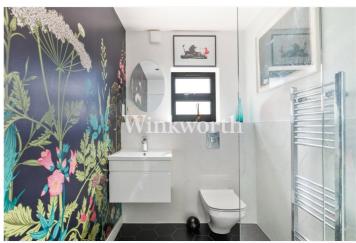

Originally a two-bedroom home, the property has been meticulously remodelled by the current owner, incorporating thoughtfully designed features to create a more luxurious feel. The ground floor boasts an impressive reception room featuring a bay window with fitted shutters and a gas fireplace, while bespoke understairs carpentry provides useful additional storage. An opening leads through to a stunning eat-in kitchen, fitted with a range of handleless wall and base units and integrated appliances. This space is enhanced by a skylight and bifold doors that flood the room with natural light and open out to a patio-ideal for entertaining both indoors and al fresco. The ground floor also benefits from a stylish and practical shower room.

Upstairs, there is a spacious double bedroom and a luxurious en-suite bathroom, previously the second bedroom. The bathroom enjoys a four-piece suite, including a free-standing pebble bath. Both the ground floor shower room and the first-floor bathroom benefit from underfloor heating.