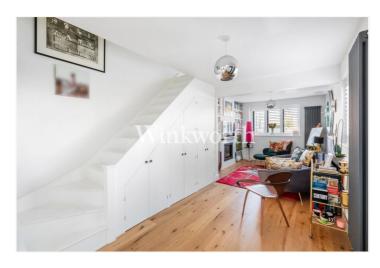

Originally a two-bedroom home, the property has been meticulously remodelled by the current owner, incorporating thoughtfully designed features to create a more luxurious feel. The ground floor boasts an impressive reception room featuring a bay window with fitted shutters and a gas fireplace, while bespoke understairs carpentry provides useful additional storage. An opening leads through to a stunning eat-in kitchen, fitted with a range of handleless wall and base units and integrated appliances. This space is enhanced by a skylight and bifold doors that flood the room with natural light and open out to a patio-ideal for entertaining both indoors and al fresco. The ground floor also benefits from a stylish and practical shower room.