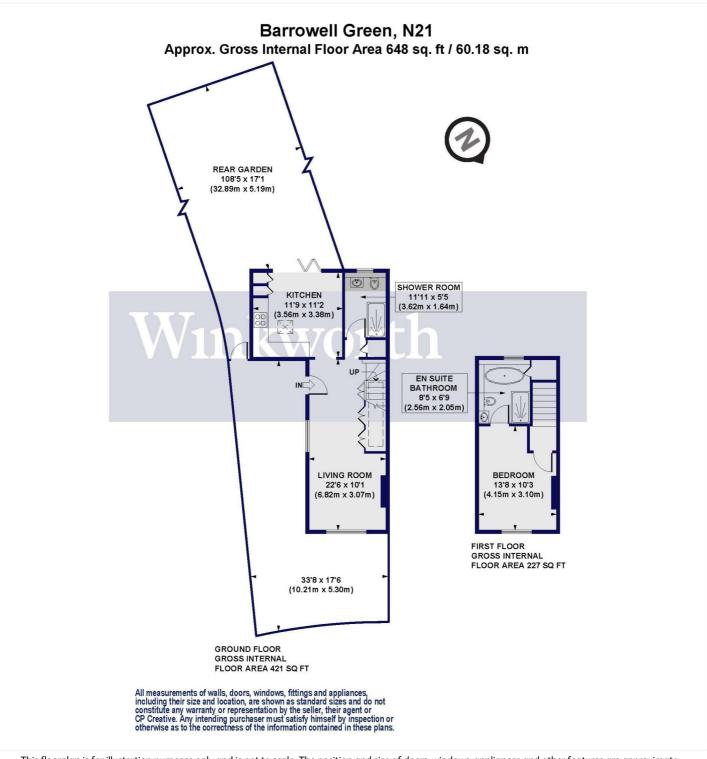

Originally a two-bedroom home, the property has been meticulously remodelled by the current owner, incorporating thoughtfully designed features to create a more luxurious feel. The ground floor boasts an impressive reception room featuring a bay window with fitted shutters and a gas fireplace, while bespoke understairs carpentry provides useful additional storage. An opening leads through to a stunning eat-in kitchen, fitted with a range of handleless wall and base units and integrated appliances. This space is enhanced by a skylight and bifold doors that flood the room with natural light and open out to a patio-ideal for entertaining both indoors and al fresco. The ground floor also benefits from a stylish and practical shower room.

Upstairs, there is a spacious double bedroom and a luxurious en-suite bathroom, previously the second bedroom. The bathroom enjoys a four-piece suite, including a free-standing pebble bath. Both the ground floor shower room and the first-floor bathroom benefit from underfloor heating.

Outside, the property boasts an idyllic south-facing rear garden, extending just over 100' in length, while at the front of the house, there is a generously sized hardstanding.

We highly recommend a viewing to fully appreciate the standard of accommodation offered by this lovely property.

This floorplan is for illustration purposes only and is not to scale. The position and size of doors, windows, appliances and other features are approximate.