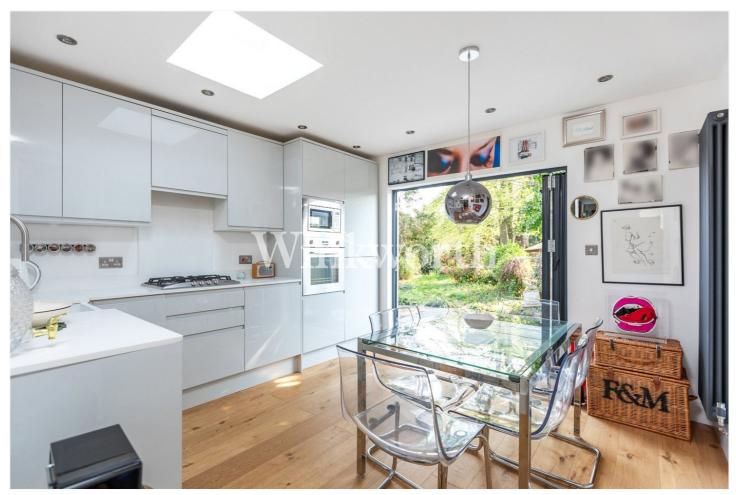

Originally a two-bedroom home, the property has been meticulously remodelled by the current owner, incorporating thoughtfully designed features to create a more luxurious feel. The ground floor boasts an impressive reception room featuring a bay window with fitted shutters and a gas fireplace, while bespoke understairs carpentry provides useful additional storage. An opening leads through to a stunning eat-in kitchen, fitted with a range of handleless wall and base units and integrated appliances. This space is enhanced by a skylight and bifold doors that flood the room with natural light and open out to a patio-ideal for entertaining both indoors and al fresco. The ground floor also benefits from a stylish and practical shower room.