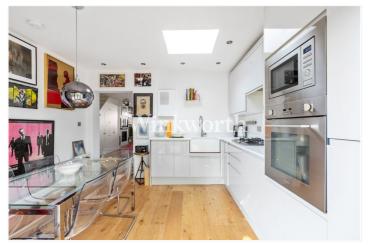

Originally a two-bedroom home, the property has been meticulously remodelled by the current owner, incorporating thoughtfully designed features to create a more luxurious feel. The ground floor boasts an impressive reception room featuring a bay window with fitted shutters and a gas fireplace, while bespoke understairs carpentry provides useful additional storage. An opening leads through to a stunning eat-in kitchen, fitted with a range of handleless wall and base units and integrated appliances. This space is enhanced by a skylight and bifold doors that flood the room with natural light and open out to a patio-ideal for entertaining both indoors and al fresco. The ground floor also benefits from a stylish and practical shower room.