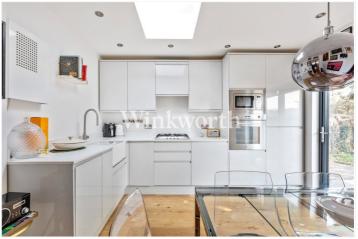

Originally a two-bedroom home, the property has been meticulously remodelled by the current owner, incorporating thoughtfully designed features to create a more luxurious feel. The ground floor boasts an impressive reception room featuring a bay window with fitted shutters and a gas fireplace, while bespoke understairs carpentry provides useful additional storage. An opening leads through to a stunning eat-in kitchen, fitted with a range of handleless wall and base units and integrated appliances. This space is enhanced by a skylight and bifold doors that flood the room with natural light and open out to a patio-ideal for entertaining both indoors and al fresco. The ground floor also benefits from a stylish and practical shower room.