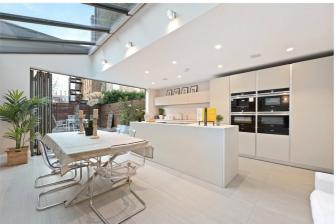

## Wolverton Gardens, W6

£2,750,000 Freehold

A fabulous five bedroom, fully extended Victorian family house, just south of Brook Green.

2 Reception Rooms | Kitchen / Dining Room | 5 Bedrooms | Shower Room | En Suite Bathroom | 3 En suite Shower Room | Utility Room | Patio | Garden | 2,692 Sq Ft / 250 Sq M | Council Tax Band H | EPC Rating Band C

### **DESCRIPTION**

Superbly presented throughout, the house is arranged over four floors and offers accommodation comprising double reception and kitchen dining room on the ground floor; bedroom with ensuite bathroom and main bedroom suite with dressing room and bathroom on the first floor and two further bedrooms, both with ensuite bathrooms on the top floor. The lower ground floor offers a bedroom, bathroom, plant room and media room, which is fully sound proofed and wired for use as a recording studio (plans and more information available upon request). The house further benefits from a private rear garden.