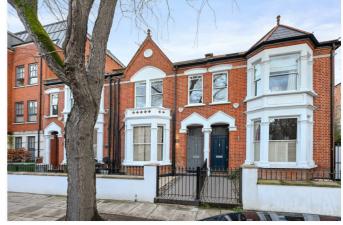

## Wolverton Gardens, W6

£2,750,000 Freehold

A fabulous five bedroom, fully extended Victorian family house, just south of Brook Green.

2 Reception Rooms | Kitchen / Dining Room | 5 Bedrooms | Shower Room | En Suite Bathroom | 3 En suite Shower Room | Utility Room | Patio | Garden | 2,692 Sq Ft / 250 Sq M | Council Tax Band H | EPC Rating Band C

### **LOCATION**

Wolverton Gardens is found to the south of Brook Green, ideal for the numerous amenities on offer within the area ,which include some superb pubs and restaurants. A number of excellent schools, both state and private sector, are also nearby. The closest station is Hammersmith, where four Underground lines are on offer, including Piccadilly and District lines, whilst London Overground services are available at Kensington Olympia.