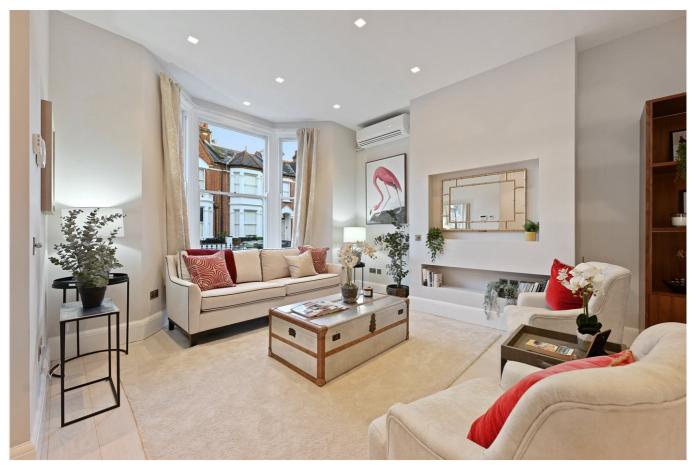

## Wolverton Gardens, W6

£2,750,000 Freehold

A fabulous five bedroom, fully extended Victorian family house, just south of Brook Green.

2 Reception Rooms | Kitchen / Dining Room | 5 Bedrooms | Shower Room | En Suite Bathroom | 3 En suite Shower Room | Utility Room | Patio | Garden | 2,692 Sq Ft / 250 Sq M | Council Tax Band H | EPC Rating Band C

### **DESCRIPTION**

Superbly presented throughout, the house is arranged over four floors and offers accommodation comprising double reception and kitchen dining room on the ground floor; bedroom with ensuite bathroom and main bedroom suite with dressing room and bathroom on the first floor and two further bedrooms, both with ensuite bathrooms on the top floor. The lower ground floor offers a bedroom, bathroom, plant room and media room, which is fully sound proofed and wired for use as a recording studio (plans and more information available upon request). The house further benefits from a private rear garden.