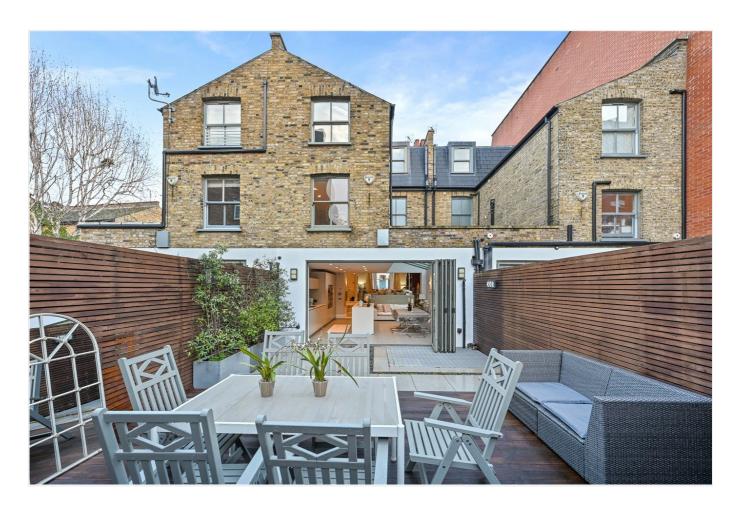

## Wolverton Gardens, W6

£2,750,000 Freehold

A fabulous five bedroom, fully extended Victorian family house, just south of Brook Green.

2 Reception Rooms | Kitchen / Dining Room | 5 Bedrooms | Shower Room | En Suite Bathroom | 3 En suite Shower Room | Utility Room | Patio | Garden | 2,692 Sq Ft / 250 Sq M | Council Tax Band H | EPC Rating Band C

### **DESCRIPTION**

Superbly presented throughout, the house is arranged over four floors and offers accommodation comprising double reception and kitchen dining room on the ground floor; bedroom with ensuite bathroom and main bedroom suite with dressing room and bathroom on the first floor and two further bedrooms, both with ensuite bathrooms on the top floor. The lower ground floor offers a bedroom, bathroom, plant room and media room, which is fully sound proofed and wired for use as a recording studio (plans and more information available upon request). The house further benefits from a private rear garden.