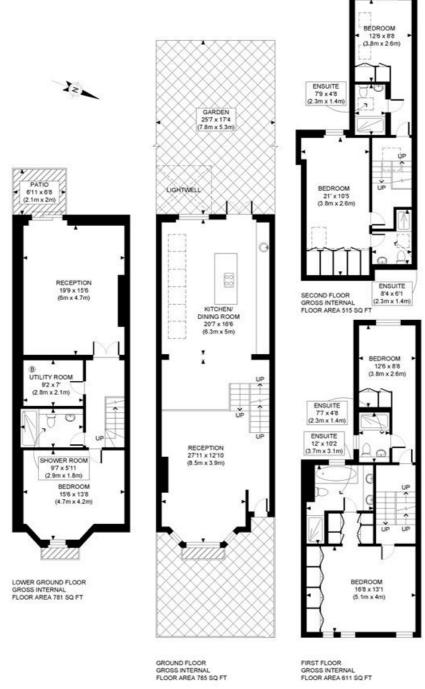

### **DESCRIPTION**

Superbly presented throughout, the house is arranged over four floors and offers accommodation comprising double reception and kitchen dining room on the ground floor; bedroom with ensuite bathroom and main bedroom suite with dressing room and bathroom on the first floor and two further bedrooms, both with ensuite bathrooms on the top floor. The lower ground floor offers a bedroom, bathroom, plant room and media room, which is fully sound proofed and wired for use as a recording studio (plans and more information available upon request). The house further benefits from a private rear garden.

#### WOLVERTON GARDENS, W6

This plan is for illustrative purposes only and should be used as such by any prospective client.

Whilst every attempt has been made to ensure the accuracy of the Floor Plan contained here, measurements of the doors, windows, rooms and any other items are approximate and no responsibility is taken for any errors, omissions, or misstatement.

The services, systems and appliances shown have not been tested and no guarantee as to the operability or efficiency can be given.

PROPERTY PHOT PLANS

The displayed square footage is taken from the floor plans with measurements created using the Royal Institute of Chartered Surveyors' Code of Practice for Measuring. These measurements are approximate and included for illustrative purposes only. Winkworth does not make any representation as to the accuracy of these measurements and you should seek to verify them for yourself. Winkworth accept no liability for any loss you may suffer if you rely on these measurements.