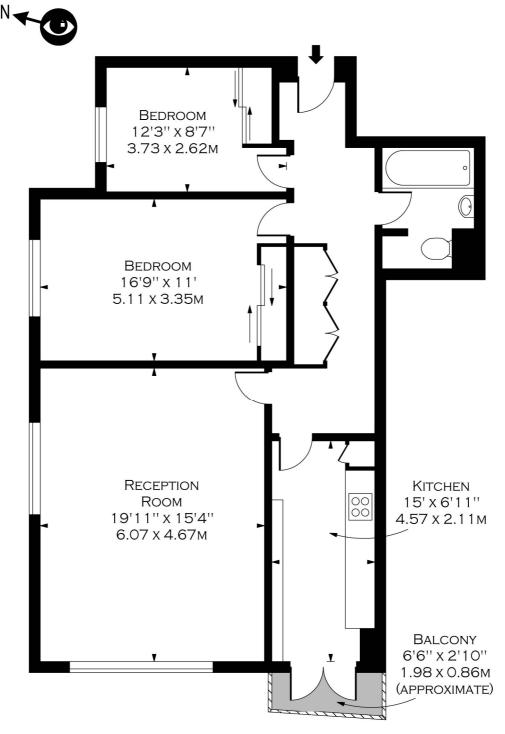

## QUEENS COURT, QUEENS TERRACE, NW8

THIRD FLOOR

APPROX GROSS INTERNAL AREA 914 Sq Ft - 84.91 Sq M

FOR ILLUSTRATION PURPOSES ONLY - NOT TO SCALE FLOOR PLAN BY WWW.BPMMEDIAGROUP.COM REF: No. P46597

Tenancy Deposit: £3,975.00