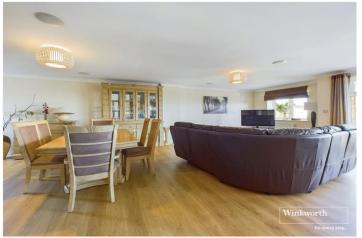

## **DESCRIPTION:**

This stunning two-bedroom Penthouse apartment in Reading Town Centre overlooks the River Kennet and is set within one of Reading's most prestigious developments. The property is less than 10 minutes' walk to Reading Station with its direct link to London Paddington in just 25 minutes and a short walk to the Oracle shopping and entertainment complex. The M4 is also easily accessed via the A329M at junction 10. Located on the top floor with lift access, there are three balconies overlooking the river, one from the large open plan lounge/dining area and one from each en-suite bedroom suite. Both bedrooms have built in wardrobes. The designer 'Italian' Kitchen comes complete with integrated appliances and granite work surfaces and the whole apartment is 'Cat 5' wired with built in speakers and there is ample storage space. The development is gated and further benefits from secure under-croft parking (one allocated space), a residents only gym, games room and meeting rooms on-site and is for sale with no chain complications. This delightful apartment would suit a commuter requiring access to the excellent train links that Reading has to offer, young professionals and/or someone downsizing.

## **AT A GLANCE**

- Two Bedroom Penthouse Apartment
- Two En-suite Bathrooms
- Three Balconies Overlooking the River Kennet
- Large open plan living space
- Cat 5 Cabling with Built in Speakers
- Italian Kitchen with Granite Work Surfaces
- Undercroft Gated Parking
- Communal Gym & Games Room