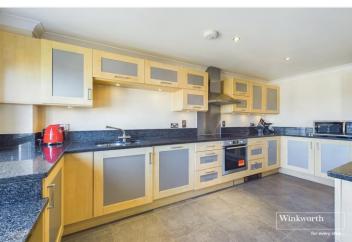

## **DESCRIPTION:**

This stunning two-bedroom Penthouse apartment in Reading Town Centre overlooks the River Kennet and is set within one of Reading's most prestigious developments. The property is less than 10 minutes' walk to Reading Station with its direct link to London Paddington in just 25 minutes and a short walk to the Oracle shopping and entertainment complex. The M4 is also easily accessed via the A329M at junction 10. Located on the top floor with lift access, there are three balconies overlooking the river, one from the large open plan lounge/dining area and one from each en-suite bedroom suite. Both bedrooms have built in wardrobes. The designer 'Italian' Kitchen comes complete with integrated appliances and granite work surfaces and the whole apartment is 'Cat 5' wired with built in speakers and there is ample storage space. The development is gated and further benefits from secure under-croft parking (one allocated space), a residents only gym, games room and meeting rooms on-site and is for sale with no chain complications. This delightful apartment would suit a commuter requiring access to the excellent train links that Reading has to offer, young professionals and/or someone downsizing.

## **AT A GLANCE**

- Two Bedroom Penthouse Apartment
- Two En-suite Bathrooms
- Three Balconies Overlooking the River Kennet
- Large open plan living space
- Cat 5 Cabling with Built in Speakers
- Italian Kitchen with Granite Work Surfaces
- Undercroft Gated Parking
- Communal Gym & Games Room