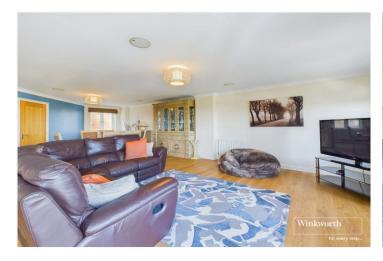

## **DESCRIPTION:**

This stunning two-bedroom Penthouse apartment in Reading Town Centre overlooks the River Kennet and is set within one of Reading's most prestigious developments. The property is less than 10 minutes' walk to Reading Station with its direct link to London Paddington in just 25 minutes and a short walk to the Oracle shopping and entertainment complex. The M4 is also easily accessed via the A329M at junction 10. Located on the top floor with lift access, there are three balconies overlooking the river, one from the large open plan lounge/dining area and one from each en-suite bedroom suite. Both bedrooms have built in wardrobes. The designer 'Italian' Kitchen comes complete with integrated appliances and granite work surfaces and the whole apartment is 'Cat 5' wired with built in speakers and there is ample storage space. The development is gated and further benefits from secure under-croft parking (one allocated space), a residents only gym, games room and meeting rooms on-site and is for sale with no chain complications. This delightful apartment would suit a commuter requiring access to the excellent train links that Reading has to offer, young professionals and/or someone downsizing.

## **AT A GLANCE**

- Two Bedroom Penthouse Apartment
- Two En-suite Bathrooms
- Three Balconies Overlooking the River Kennet
- Large open plan living space
- Cat 5 Cabling with Built in Speakers
- Italian Kitchen with Granite Work Surfaces
- Undercroft Gated Parking
- Communal Gym & Games Room