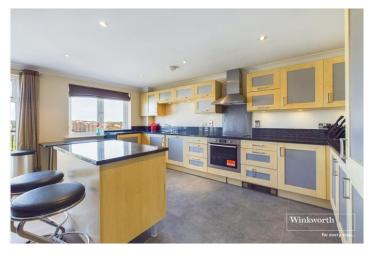

## **DESCRIPTION:**

This stunning two-bedroom Penthouse apartment in Reading Town Centre overlooks the River Kennet and is set within one of Reading's most prestigious developments. The property is less than 10 minutes' walk to Reading Station with its direct link to London Paddington in just 25 minutes and a short walk to the Oracle shopping and entertainment complex. The M4 is also easily accessed via the A329M at junction 10. Located on the top floor with lift access, there are three balconies overlooking the river, one from the large open plan lounge/dining area and one from each en-suite bedroom suite. Both bedrooms have built in wardrobes. The designer 'Italian' Kitchen comes complete with integrated appliances and granite work surfaces and the whole apartment is 'Cat 5' wired with built in speakers and there is ample storage space. The development is gated and further benefits from secure under-croft parking (one allocated space), a residents only gym, games room and meeting rooms on-site and is for sale with no chain complications. This delightful apartment would suit a commuter requiring access to the excellent train links that Reading has to offer, young professionals and/or someone downsizing.

## **AT A GLANCE**

- Two Bedroom Penthouse Apartment
- Two En-suite Bathrooms
- Three Balconies Overlooking the River Kennet
- Large open plan living space
- Cat 5 Cabling with Built in Speakers
- Italian Kitchen with Granite Work Surfaces
- Undercroft Gated Parking
- Communal Gym & Games Room