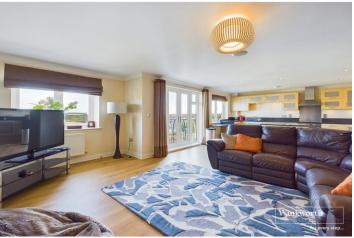

## **DESCRIPTION:**

This stunning two-bedroom Penthouse apartment in Reading Town Centre overlooks the River Kennet and is set within one of Reading's most prestigious developments. The property is less than 10 minutes' walk to Reading Station with its direct link to London Paddington in just 25 minutes and a short walk to the Oracle shopping and entertainment complex. The M4 is also easily accessed via the A329M at junction 10. Located on the top floor with lift access, there are three balconies overlooking the river, one from the large open plan lounge/dining area and one from each en-suite bedroom suite. Both bedrooms have built in wardrobes. The designer 'Italian' Kitchen comes complete with integrated appliances and granite work surfaces and the whole apartment is 'Cat 5' wired with built in speakers and there is ample storage space. The development is gated and further benefits from secure under-croft parking (one allocated space), a residents only gym, games room and meeting rooms on-site and is for sale with no chain complications. This delightful apartment would suit a commuter requiring access to the excellent train links that Reading has to offer, young professionals and/or someone downsizing.

## **AT A GLANCE**

- Two Bedroom Penthouse Apartment
- Two En-suite Bathrooms
- Three Balconies Overlooking the River Kennet
- Large open plan living space
- Cat 5 Cabling with Built in Speakers
- Italian Kitchen with Granite Work Surfaces
- Undercroft Gated Parking
- Communal Gym & Games Room