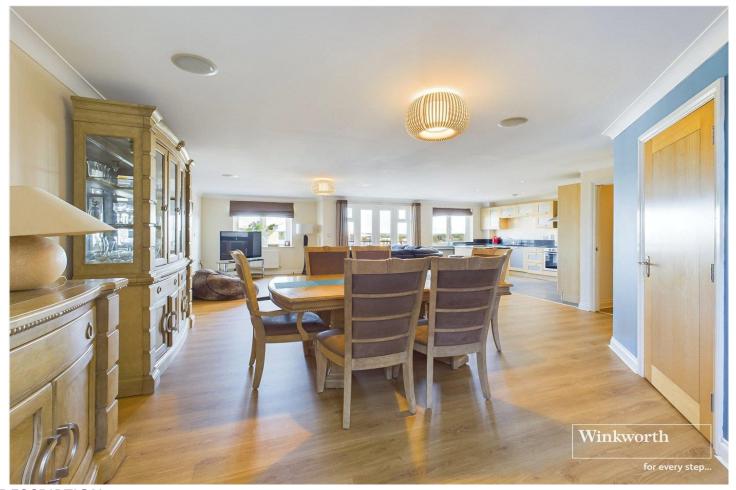

## **DESCRIPTION:**

This stunning two-bedroom Penthouse apartment in Reading Town Centre overlooks the River Kennet and is set within one of Reading's most prestigious developments. The property is less than 10 minutes' walk to Reading Station with its direct link to London Paddington in just 25 minutes and a short walk to the Oracle shopping and entertainment complex. The M4 is also easily accessed via the A329M at junction 10. Located on the top floor with lift access, there are three balconies overlooking the river, one from the large open plan lounge/dining area and one from each en-suite bedroom suite. Both bedrooms have built in wardrobes. The designer 'Italian' Kitchen comes complete with integrated appliances and granite work surfaces and the whole apartment is 'Cat 5' wired with built in speakers and there is ample storage space. The development is gated and further benefits from secure under-croft parking (one allocated space), a residents only gym, games room and meeting rooms on-site and is for sale with no chain complications. This delightful apartment would suit a commuter requiring access to the excellent train links that Reading has to offer, young professionals and/or someone downsizing.

## **AT A GLANCE**

- Two Bedroom Penthouse Apartment
- Two En-suite Bathrooms
- Three Balconies Overlooking the River Kennet
- Large open plan living space
- Cat 5 Cabling with Built in Speakers
- Italian Kitchen with Granite Work Surfaces
- Undercroft Gated Parking
- Communal Gym & Games Room