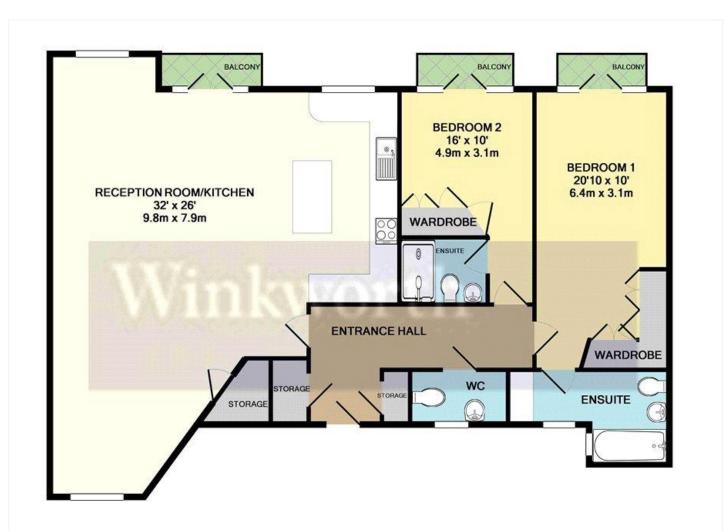

## TOTAL APPROX. FLOOR AREA 1236 SQ.FT. (114.9 SQ.M.)

Whilst every attempt has been made to ensure the accuracy of the floor plan contained here, measurements of doors, windows, rooms and any other items are approximate and no responsibility is taken for any error, omission, or mis-statement. This plan is for illustrative purposes only and should be used as such by any prospective purchaser. The services, systems and appliances shown have not been tested and no guarantee as to their operability or efficiency can be given

Made with Metropix ©2016

This floorplan is for illustration purposes only and is not to scale. The position and size of doors, windows, appliances and other features are approximate.

Reading | 0118 4022 300 | reading@winkworth.co.uk