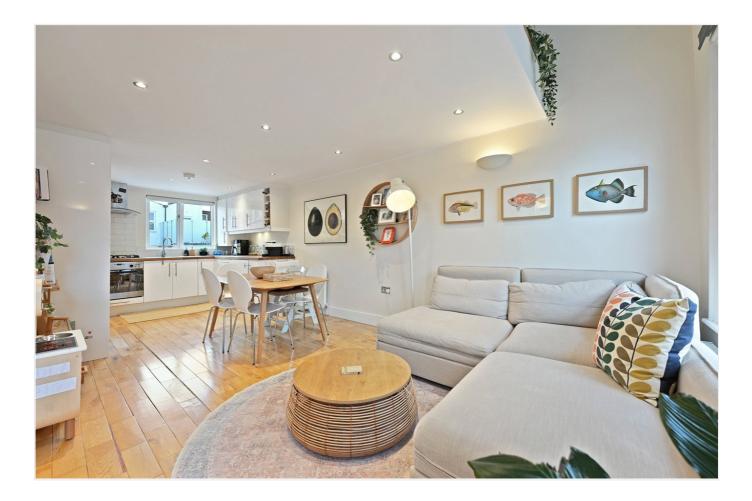

#### DESCRIPTION

The flat is extremely well presented throughout, offering accommodation which comprises entrance hall, reception room with open plan kitchen, bedroom and bathroom; the top floor comprises the main bedroom with en suite shower room.