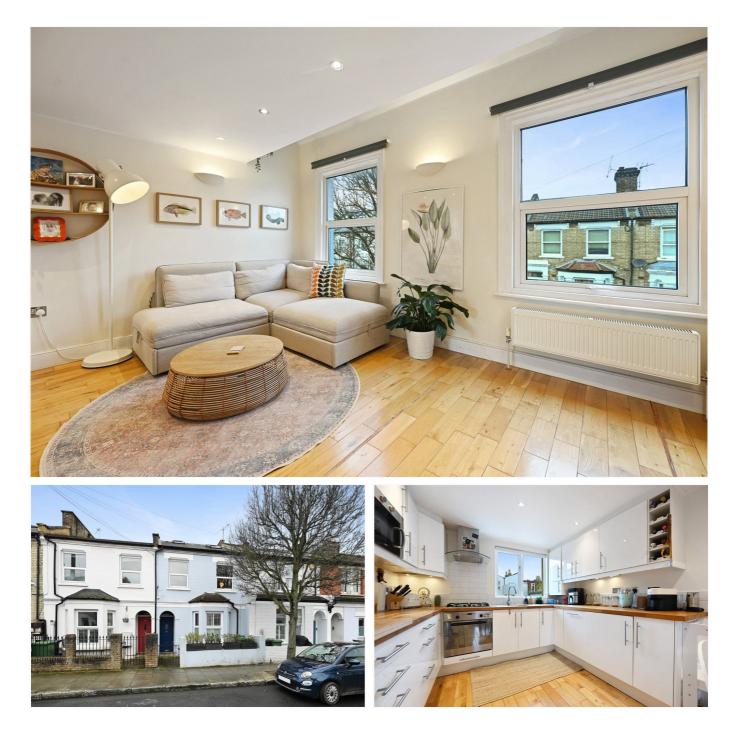

#### DESCRIPTION

The flat is extremely well presented throughout, offering accommodation which comprises entrance hall, reception room with open plan kitchen, bedroom and bathroom; the top floor comprises the main bedroom with en suite shower room.