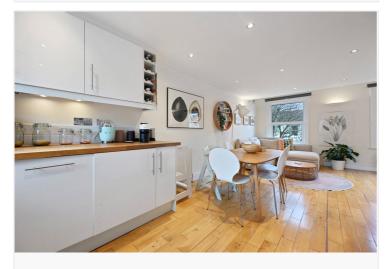

#### DESCRIPTION

The flat is extremely well presented throughout, offering accommodation which comprises entrance hall, reception room with open plan kitchen, bedroom and bathroom; the top floor comprises the main bedroom with en suite shower room.