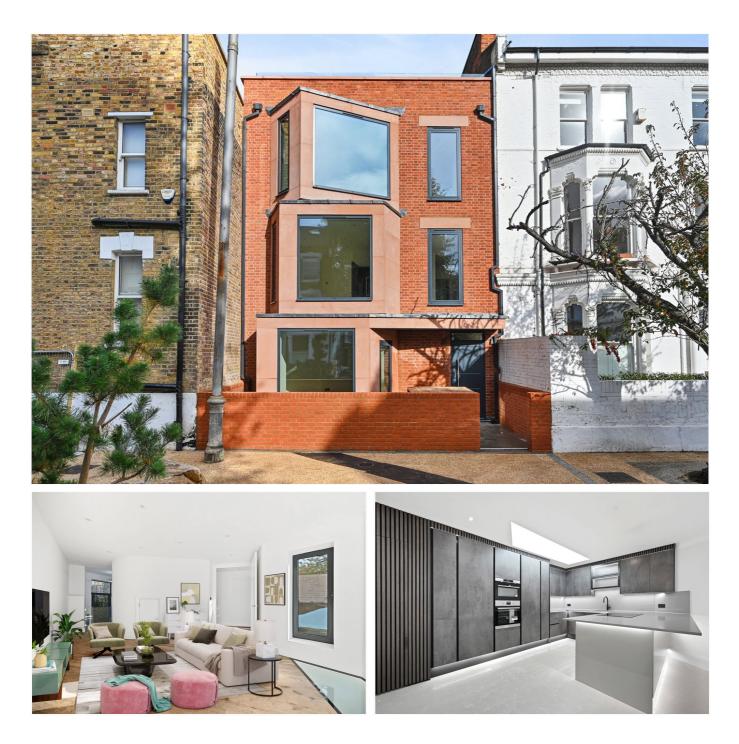

## Poplar House, Poplar Grove, W6 £2,350,000 Freehold

A truly unique newly built house within the Melrose conservation area.

Reception Room | Kitchen / Family Room | 3 Bedrooms | 2 En Suite Bathrooms | En Suite Shower Room | Sunroom | Utility Room | Cloakroom | 3 Terraces | 2,030 Sq Ft / 188 Sq M | Council Tax Band tbc | EPC Rating Band A

## DESCRIPTION

This newly built contemporary house has been finished to the highest standards. The house is arranged over five floors and comprises entrance hall, cloakroom and reception room on the ground floor; the lower ground floor offers a kitchen/reception room, utility room and plant room as well as access to a terrace; the first floor offers a study area and two bedrooms, both with en suite bathrooms; the second floor the main bedroom suite with dressing area and bathroom, the top floor offers a fabulous sun room with two terraces offering superb roof top views to both the north and south.

This house is truly unique within the area and has been built to exceed all current regulations, with an air source heat pump, solar panels and under floor heating throughout. With an EPC rating of A, the house is incredibly efficient, with low running costs as well as minimal CO2 emissions.