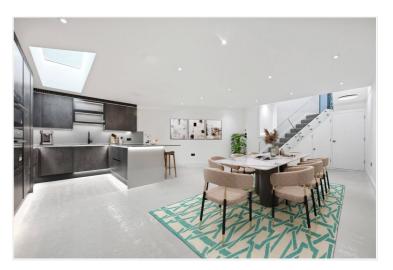

## DESCRIPTION

This newly built contemporary house has been finished to the highest standards. The house is arranged over five floors and comprises entrance hall, cloakroom and reception room on the ground floor; the lower ground floor offers a kitchen/reception room, utility room and plant room as well as access to a terrace; the first floor offers a study area and two bedrooms, both with en suite bathrooms; the second floor the main bedroom suite with dressing area and bathroom, the top floor offers a fabulous sun room with two terraces offering superb roof top views to both the north and south.