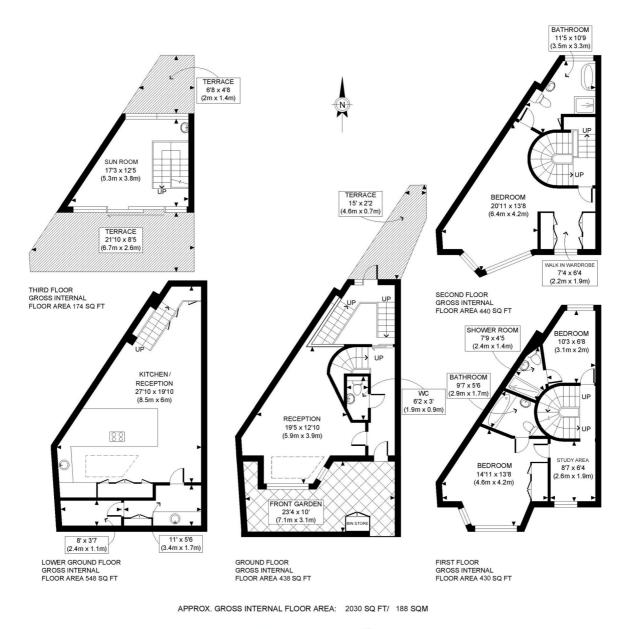

## Poplar House, Poplar Grove, W6 £2,350,000 Freehold

A truly unique newly built house within the Melrose conservation area.

Reception Room | Kitchen / Family Room | 3 Bedrooms | 2 En Suite Bathrooms | En Suite Shower Room | Sunroom | Utility Room | Cloakroom | 3 Terraces | 2,030 Sq Ft / 188 Sq M | Council Tax Band tbc | EPC Rating Band A

## DESCRIPTION

This newly built contemporary house has been finished to the highest standards. The house is arranged over five floors and comprises entrance hall, cloakroom and reception room on the ground floor; the lower ground floor offers a kitchen/reception room, utility room and plant room as well as access to a terrace; the first floor offers a study area and two bedrooms, both with en suite bathrooms; the second floor the main bedroom suite with dressing area and bathroom, the top floor offers a fabulous sun room with two terraces offering superb roof top views to both the north and south.

LOCAL AUTHORITY Hammersmith & Fulham

**TENURE** Freehold.

PRICE: £2,350,000 Freehold

DROPERTY PHOT PLANS.co.uk

This plan is for illustrative purposes only and should be used as such by any prospective client. Whilst every attempt has been made to ensure the accuracy of the Floor Plan contained here, measurements of the doors, windows, rooms and any other items are approximate and no responsibility is taken for any errors, omissions, or misstatement. The services, systems and appliances shown have not been tested and no guarantee as to the operability or efficiency can be given.

The displayed square footage is taken from the floor plans with measurements created using the Royal Institute of Chartered Surveyors' Code of Practice for Measuring. These measurements are approximate and included for illustrative purposes only. Winkworth does not make any representation as to the accuracy of these measurements and you should seek to verify them for yourself. Winkworth accept no liability for any loss you may suffer if you rely on these measurements.