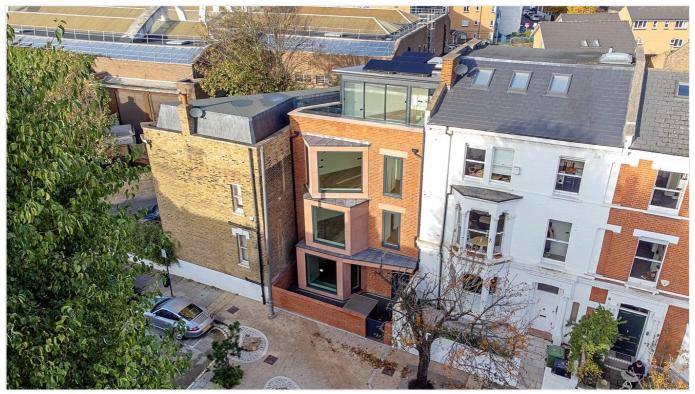

## Poplar House, Poplar Grove, W6 £2,350,000 Freehold

A truly unique newly built house within the Melrose conservation area.

Reception Room | Kitchen / Family Room | 3 Bedrooms | 2 En Suite Bathrooms | En Suite Shower Room | Sunroom | Utility Room | Cloakroom | 3 Terraces | 2,030 Sq Ft / 188 Sq M | Council Tax Band tbc | EPC Rating Band A

## DESCRIPTION

This newly built contemporary house has been finished to the highest standards. The house is arranged over five floors and comprises entrance hall, cloakroom and reception room on the ground floor; the lower ground floor offers a kitchen/reception room, utility room and plant room as well as access to a terrace; the first floor offers a study area and two bedrooms, both with en suite bathrooms; the second floor the main bedroom suite with dressing area and bathroom, the top floor offers a fabulous sun room with two terraces offering superb roof top views to both the north and south.