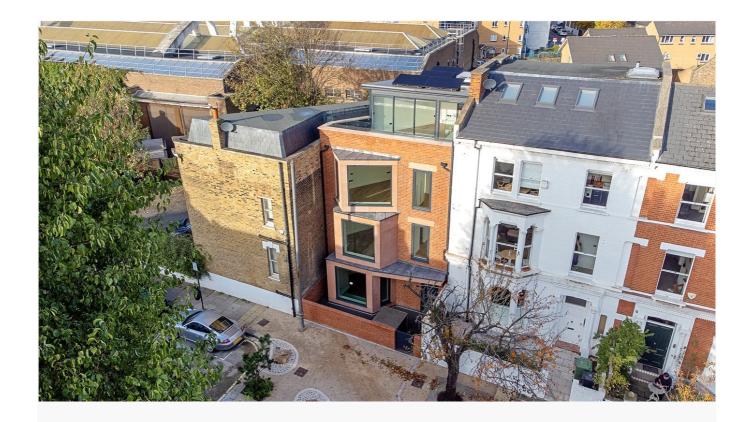

## Poplar House, Poplar Grove, W6

£1,975,000 Freehold

A truly unique newly built house within the Melrose conservation area.

Reception Room | Kitchen / Family Room | 3 Bedrooms | 2 En Suite Bathrooms | En Suite Shower Room | Sunroom | Utility Room | Cloakroom | 3 Terraces | 2,030 Sq Ft / 188 Sq M | Council Tax Band tbc | EPC Rating Band A

## **DESCRIPTION**

This newly built contemporary house has been finished to the highest standards. The house is arranged over five floors and comprises entrance hall, cloakroom and reception room on the ground floor; the lower ground floor offers a kitchen/reception room, utility room and plant room as well as access to a terrace; the first floor offers a study area and two bedrooms, both with en suite bathrooms; the second floor the main bedroom suite with dressing area and bathroom, the top floor offers a fabulous sun room with two terraces offering superb roof top views to both the north and south.

This house is truly unique within the area and has been built to exceed all current regulations, with an air source heat pump, solar panels and under floor heating throughout. With an EPC rating of A, the house is incredibly efficient, with low running costs as well as minimal CO2 emissions.