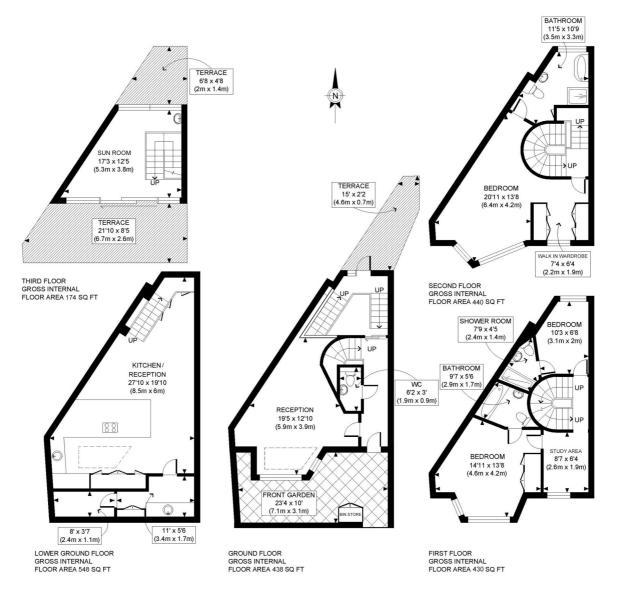

## **DESCRIPTION**

This newly built contemporary house has been finished to the highest standards. The house is arranged over five floors and comprises entrance hall, cloakroom and reception room on the ground floor; the lower ground floor offers a kitchen/reception room, utility room and plant room as well as access to a terrace; the first floor offers a study area and two bedrooms, both with en suite bathrooms; the second floor the main bedroom suite with dressing area and bathroom, the top floor offers a fabulous sun room with two terraces offering superb roof top views to both the north and south.

APPROX. GROSS INTERNAL FLOOR AREA: 2030 SQ FT/ 188 SQM

This plan is for illustrative purposes only and should be used as such by any prospective client.

Whilst every attempt has been made to ensure the accuracy of the Floor Plan contained here, measurements of the doors, windows, rooms and any other items are approximate and no responsibility is taken for any errors, omissions, or misstatement.

The services, systems and appliances shown have not been tested and no guarantee as to the operability or efficiency can be given.

The displayed square footage is taken from the floor plans with measurements created using the Royal Institute of Chartered Surveyors' Code of Practice for Measuring. These measurements are approximate and included for illustrative purposes only. Winkworth does not make any representation as to the accuracy of these measurements and you should seek to verify them for yourself. Winkworth accept no liability for any loss you may suffer if you rely on these measurements.