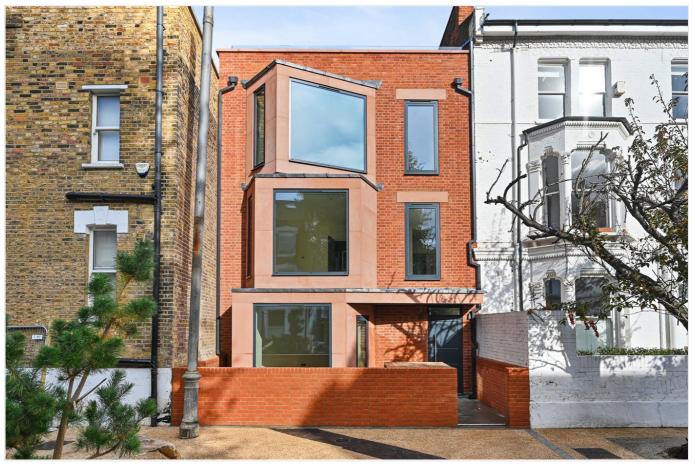

## Poplar House, Poplar Grove, W6

£1,975,000 Freehold

A truly unique newly built house within the Melrose conservation area.

Reception Room | Kitchen / Family Room | 3 Bedrooms | 2 En Suite Bathrooms | En Suite Shower Room | Sunroom | Utility Room | Cloakroom | 3 Terraces | 2,030 Sq Ft / 188 Sq M | Council Tax Band tbc | EPC Rating Band A

## **DESCRIPTION**

This newly built contemporary house has been finished to the highest standards. The house is arranged over five floors and comprises entrance hall, cloakroom and reception room on the ground floor; the lower ground floor offers a kitchen/reception room, utility room and plant room as well as access to a terrace; the first floor offers a study area and two bedrooms, both with en suite bathrooms; the second floor the main bedroom suite with dressing area and bathroom, the top floor offers a fabulous sun room with two terraces offering superb roof top views to both the north and south.

This house is truly unique within the area and has been built to exceed all current regulations, with an air source heat pump, solar panels and under floor heating throughout. With an EPC rating of A, the house is incredibly efficient, with low running costs as well as minimal CO2 emissions.