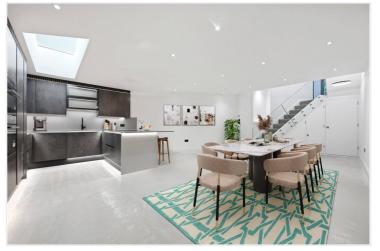

## **DESCRIPTION**

This newly built contemporary house has been finished to the highest standards. The house is arranged over five floors and comprises entrance hall, cloakroom and reception room on the ground floor; the lower ground floor offers a kitchen/reception room, utility room and plant room as well as access to a terrace; the first floor offers a study area and two bedrooms, both with en suite bathrooms; the second floor the main bedroom suite with dressing area and bathroom, the top floor offers a fabulous sun room with two terraces offering superb roof top views to both the north and south.