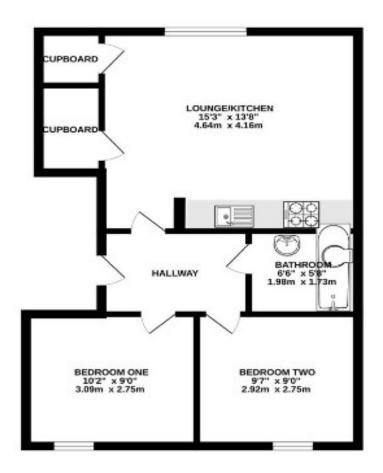

## ASKING PRICE £150,000

Two Double Bedrooms Town Centre Location Ideal First Time Buyer Air B&B Permitted Less Than A Mile To Boscombe Beach

EPC: TBC | COUNCIL TAX: TBC | SHARE OF FREEHOLD 107 YEARS REMAINING | MAINTENANCE £587.50 P/A | GROUND RENT N/A | HOLIDAY LETS PERMITTED 01202 434365 southbourne@winkworth.co.uk