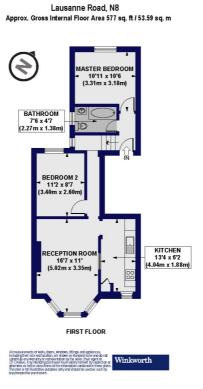

## **DESCRIPTION:**

Providing 577 sq. ft of living accommodation over one light filled level, this first floor apartment really does make the perfect home within this increasingly popular neighbourhood.

Please contact the Sales department at Winkworth Harringay office to arrange an appointment to view 020 8800 5151-harringay@winkworth.co.uk

Winkworth.co.uk

This floorplan is for illustration purposes only and is not to scale. The position and size of doors, windows, appliances and other features are approximate.