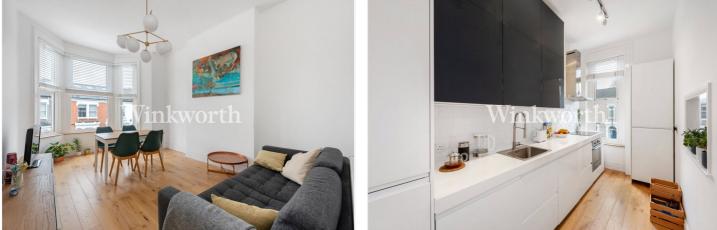

Internally the property provides great space and clever design throughout, with plenty of character and high ceilings that give the apartment a spacious The reception and airy feel. room, which is positioned at the front of the property is of a good size and sits adjacent to the modern kitchen. Connecting the two spaces is a service hatch, meaning you are never too far away from guests.