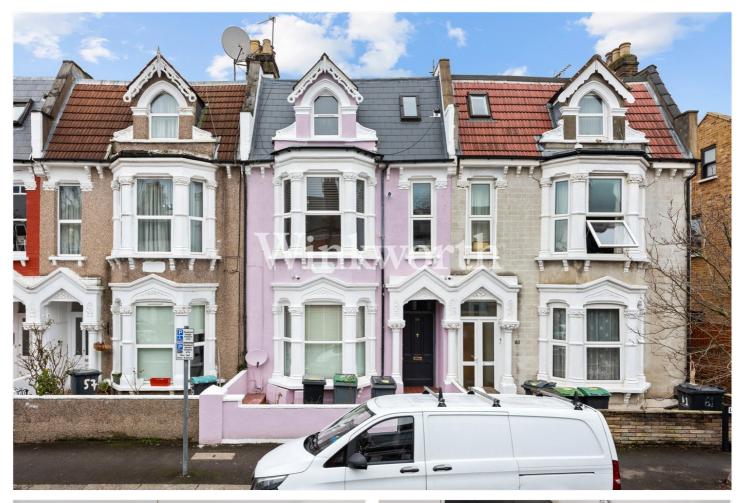

LAUSANNE ROAD, N8 **£450,000 SHARE OF FREEHOLD – UNDER OFFER** 

The property also benefits from two, good sized bedrooms and a modern family bathroom.

The property is peacefully located on the highly regarded Harringay Ladder, formed by a collection of twenty Victorian built terrace streets. A friendly community has blossomed here, and а selection burgeoning of independent shops, cafes and restaurants have recently appeared along Green Lanes.

Lausanne Road is ideally placed for excellent transport links, being equidistant by 7-9 minute walk from both Turnpike Lane Station(Piccadilly Line) and Hornsey Station (Great Northern Line) for frequent trains to Kings Cross or Moorgate(20 min). It is in the catchment area for North Harringay School, a popular school amongst local residents with a good OFSTED rating. There are endless activities and community groups nearby for those with young families and many large green spaces including Alexandra Palace are within easy reach.