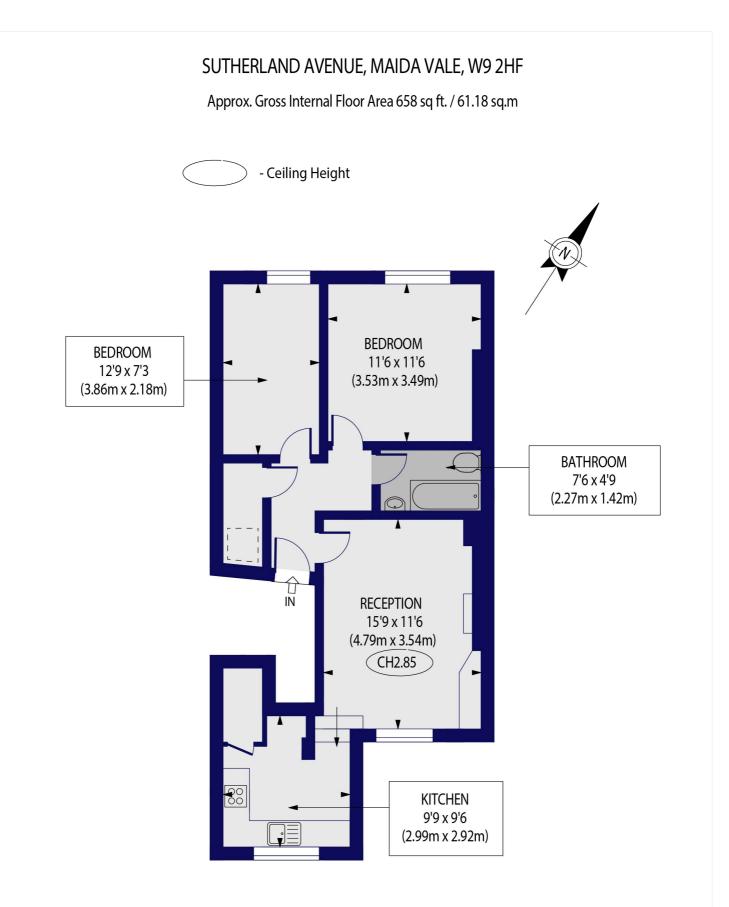

Two Bedrooms | Bathroom | Reception Room | Kitchen

for every step...

For Illustration Purposes Only - Not To Scale Floor Plan by www.nogaphotostudio.com Ref: No.47097 This floor plan should be used as a general outline for guidance only. Any intending purchaser or lessee should satisfy themselves by inspection, searches, enquiries and full survey as to the correctness of each statement. Any areas, measurements or distances quoted are approximate and should not be used to value a property or be the basis of any sale or let.

## SUTHERLAND AVENUE, W9 £576.92 PER WEEK /£2,499.98 FURNISHED

A well-presented two-bedroom flat set on the second floor of a period conversion in Maida Vale, ideally located for Warwick Avenue underground station (Bakerloo line). The property comprises of a spacious reception room with wooden flooring, separate kitchen, two bedrooms and bathroom.