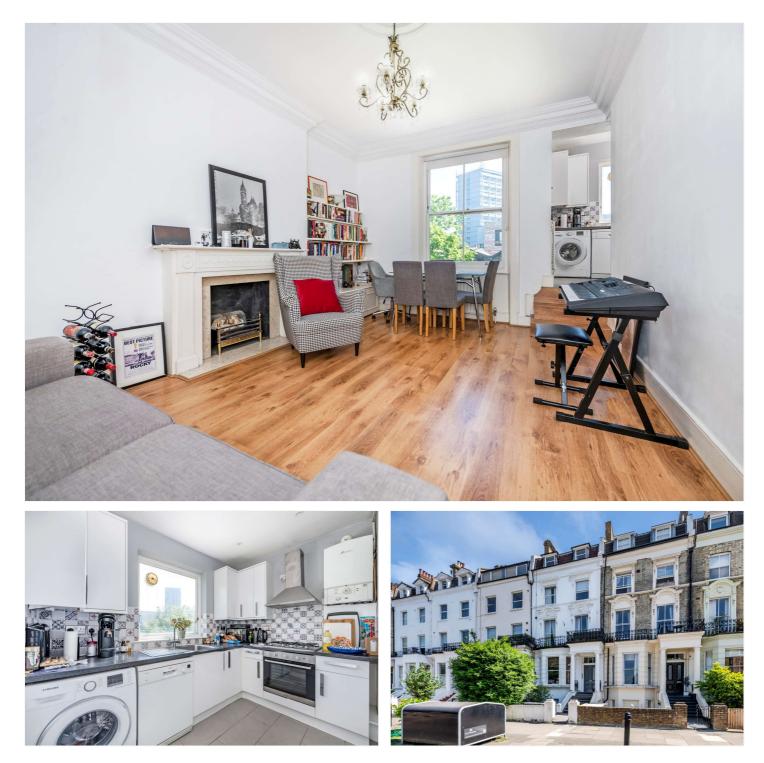

## SUTHERLAND AVENUE, W9 £576.92 PER WEEK /£2,499.98 FURNISHED

A well-presented two-bedroom flat set on the second floor of a period conversion in Maida Vale, ideally located for Warwick Avenue underground station (Bakerloo line). The property comprises of a spacious reception room with wooden flooring, separate kitchen, two bedrooms and bathroom.

Two Bedrooms | Bathroom | Reception Room | Kitchen

for every step...

For Illustration Purposes Only - Not To Scale Floor Plan by www.nogaphotostudio.com Ref: No.47097 This floor plan should be used as a general outline for guidance only. Any intending purchaser or lessee should satisfy themselves by inspection, searches, enquiries and full survey as to the correctness of each statement. Any areas, measurements or distances quoted are approximate and should not be used to value a property or be the basis of any sale or let.