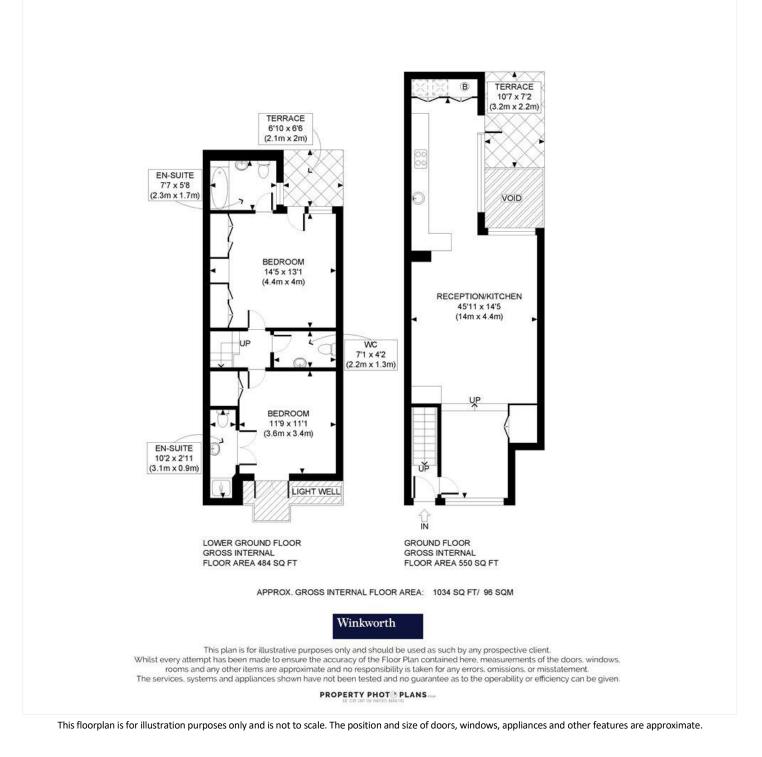

# **DESCRIPTION:**

This spacious maisonette extends to 1,034 sq.ft, has its own private entrance and is laid out over two floors (ground and lower). The property comprises two spacious double bedrooms with plenty of built in storage, two refurbished en-suite bathrooms, a separate WC and a large open plan living space with wooden floors on the ground floor. The living area benefits from an abundance of natural light through the large glass windows which also act as walls to the kitchen with doors leading to the private west facing terrace.