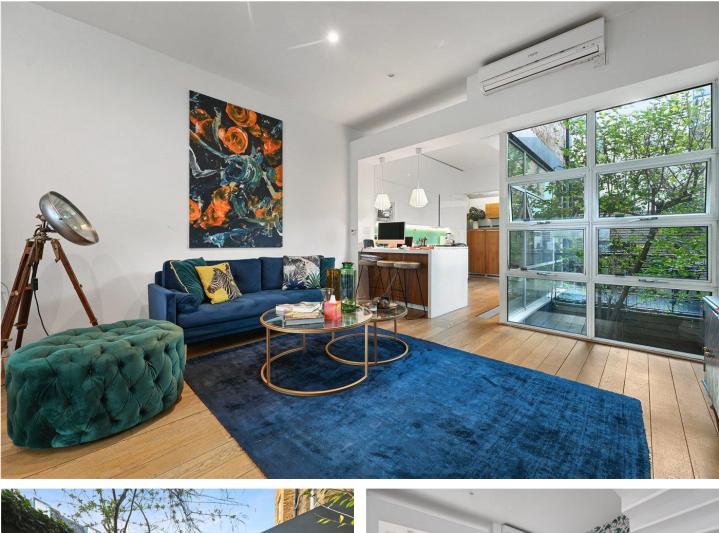

# **DESCRIPTION:**

This spacious maisonette extends to 1,034 sq.ft, has its own private entrance and is laid out over two floors (ground and lower). The property comprises two spacious double bedrooms with plenty of built in storage, two refurbished en-suite bathrooms, a separate WC and a large open plan living space with wooden floors on the ground floor. The living area benefits from an abundance of natural light through the large glass windows which also act as walls to the kitchen with doors leading to the private west facing terrace.