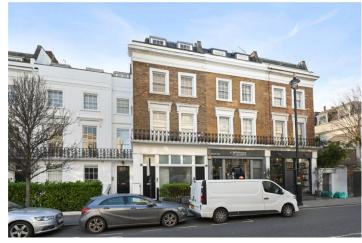

# LOCATION:

Chepstow Road is an attractive, tree lined, residential street running north from Westbourne Grove, a short walk to all the amenities of Westbourne Grove and Ledbury Road and within easy walking distance of the transport facilities at Notting Hill Gate, Bayswater, Royal Oak, Queensway and Paddington.