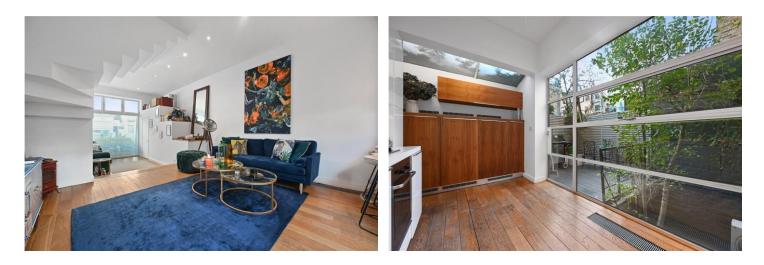

# **DESCRIPTION:**

This spacious maisonette extends to 1,034 sq.ft, has its own private entrance and is laid out over two floors (ground and lower). The property comprises two spacious double bedrooms with plenty of built in storage, two refurbished en-suite bathrooms, a separate WC and a large open plan living space with wooden floors on the ground floor. The living area benefits from an abundance of natural light through the large glass windows which also act as walls to the kitchen with doors leading to the private west facing terrace.