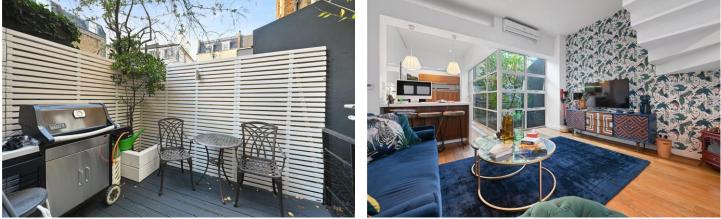

# **DESCRIPTION:**

This spacious maisonette extends to 1,034 sq.ft, has its own private entrance and is laid out over two floors (ground and lower). The property comprises two spacious double bedrooms with plenty of built in storage, two refurbished en-suite bathrooms, a separate WC and a large open plan living space with wooden floors on the ground floor. The living area benefits from an abundance of natural light through the large glass windows which also act as walls to the kitchen with doors leading to the private west facing terrace.