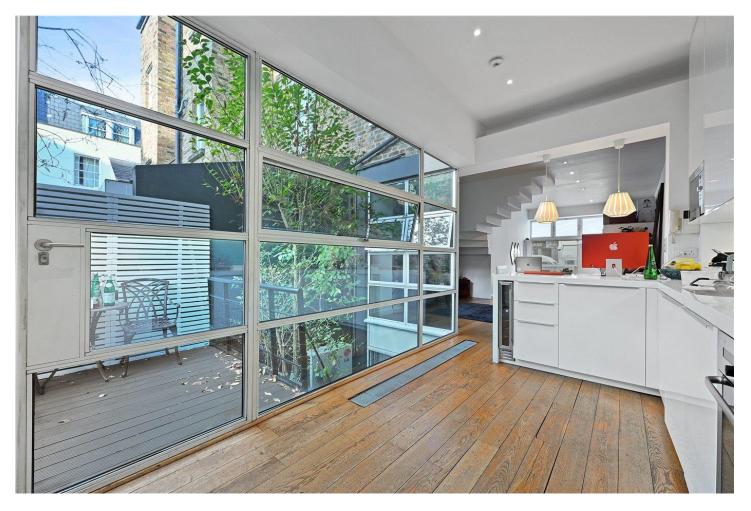

# **DESCRIPTION:**

This spacious maisonette extends to 1,034 sq.ft, has its own private entrance and is laid out over two floors (ground and lower). The property comprises two spacious double bedrooms with plenty of built in storage, two refurbished en-suite bathrooms, a separate WC and a large open plan living space with wooden floors on the ground floor. The living area benefits from an abundance of natural light through the large glass windows which also act as walls to the kitchen with doors leading to the private west facing terrace.