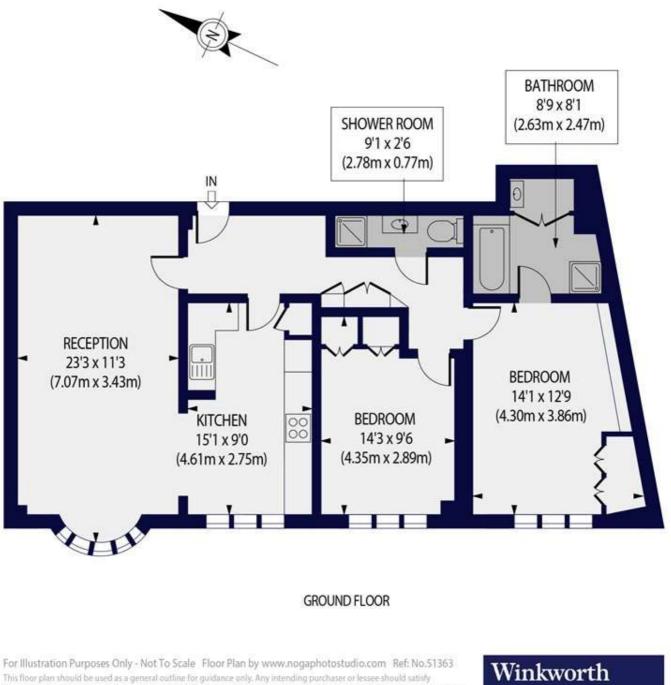

## GROVE END GARDENS, GROVE END ROAD, LONDON, NW8 9LN

Approx. Gross Internal Floor Area 936 sq ft. / 86.93 sq.m

This floor plan should be used as a general outline for guidance only. Any intending purchaser or lessee should satisfy themselves by inspection, searches, enquines and full survey as to the correctness of each statement. Any areas, measurements or distances quoted are approximate and should not be used to value a property or be the basis of any sale or let.