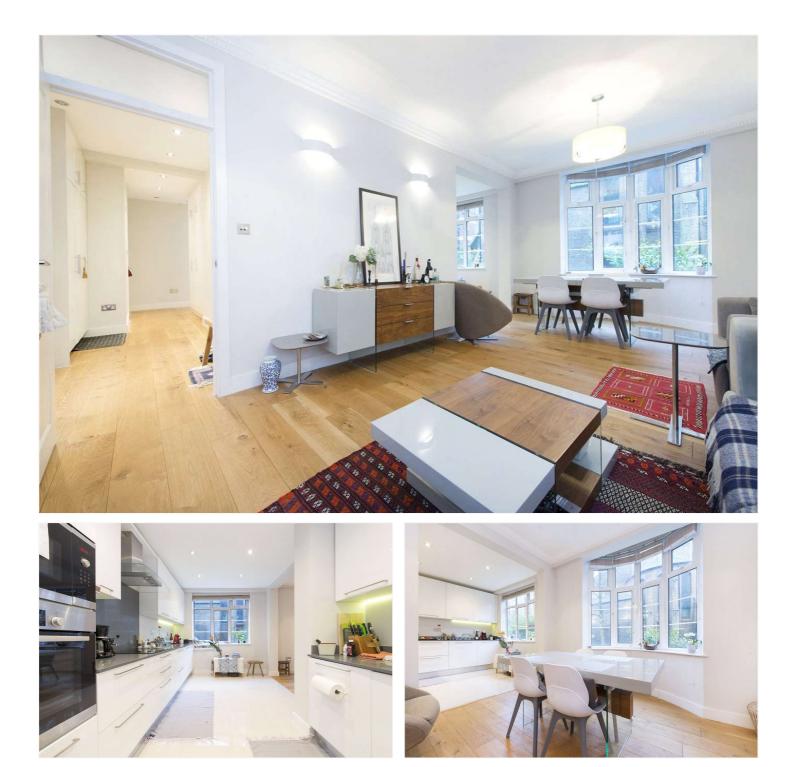

# GROVE END GARDENS, ST JOHN'S WOOD, LONDON, NW8 **€970 PER WEEK** FURNISHED

A beautifully appointed and contemporary west facing raised ground floor apartment in this purpose built block benefitting from concierge and well situated on Grove End Road being approximately 0.4 miles from St John's Wood High Street and 0.1 miles from St John's Wood Underground Station (Jubilee line).

Two Bedrooms I Two Bathrooms I Reception Room I Kitchen I Communal Garden I 24 Hour Concierge I Communal Heating and Hot Water I Parking Available under Separate Negotiation I Parcel, Dry Cleaning and Key Holding App I Bike Storage I Passenger Lift