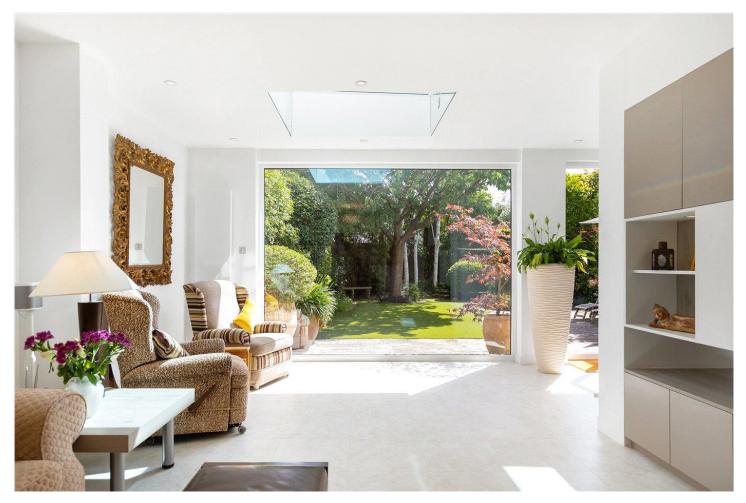

On the ground floor there is an elegant hallway leading to the main reception rooms and a downstairs WC. There is a traditional reception and a separate dining room to the front and to the rear there is a fabulous fully extended semi open-plan reception/kitchen/dining room with a separate utility. A rare and impressive glass window feature floods the room with natural daylight and allows full enjoyment of the views over a beautifully landscaped garden.