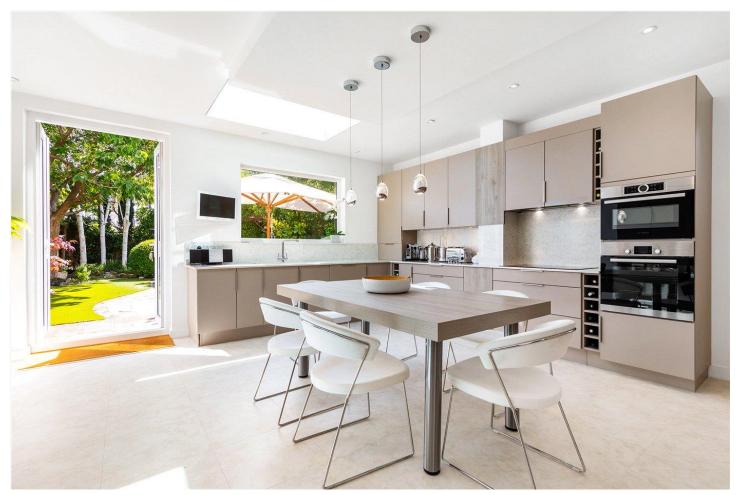

On the ground floor there is an elegant hallway leading to the main reception rooms and a downstairs WC. There is a traditional reception and a separate dining room to the front and to the rear there is a fabulous fully extended semi open-plan reception/kitchen/dining room with a separate utility. A rare and impressive glass window feature floods the room with natural daylight and allows full enjoyment of the views over a beautifully landscaped garden.