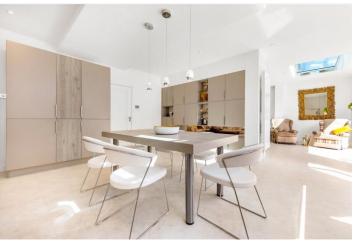

On the ground floor there is an elegant hallway leading to the main reception rooms and a downstairs WC. There is a traditional reception and a separate dining room to the front and to the rear there is a fabulous fully extended semi open-plan reception/kitchen/dining room with a separate utility. A rare and impressive glass window feature floods the room with natural daylight and allows full enjoyment of the views over a beautifully landscaped garden.