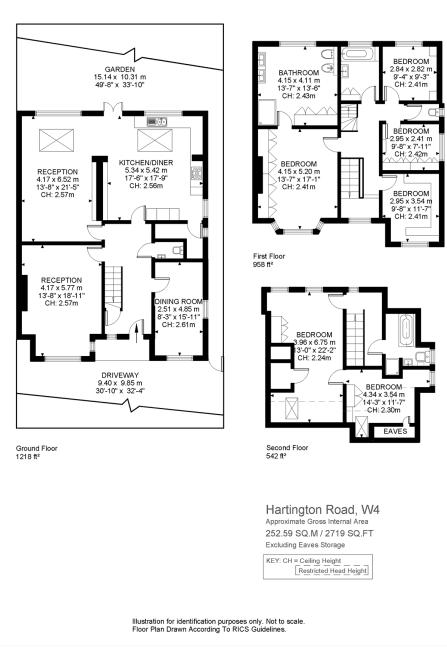

## ACCOMMODATION

Semi-Detached Six Bed House Gated Off-Street Parking Grove Park Large Private Garden Entrance Hall

This floorplan is for illustration purposes only and is not to scale. The position and size of doors, windows, appliances and other features are approximate.