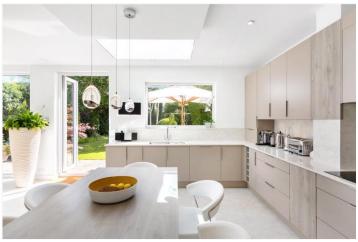

On the ground floor there is an elegant hallway leading to the main reception rooms and a downstairs WC. There is a traditional reception and a separate dining room to the front and to the rear there is a fabulous fully extended semi open-plan reception/kitchen/dining room with a separate utility. A rare and impressive glass window feature floods the room with natural daylight and allows full enjoyment of the views over a beautifully landscaped garden.