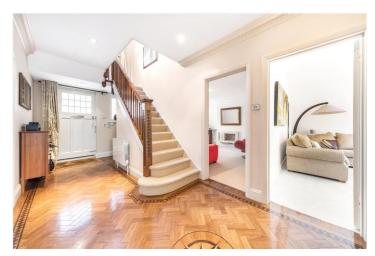

On the ground floor there is an elegant hallway leading to the main reception rooms and a downstairs WC. There is a traditional reception and a separate dining room to the front and to the rear there is a fabulous fully extended semi open-plan reception/kitchen/dining room with a separate utility. A rare and impressive glass window feature floods the room with natural daylight and allows full enjoyment of the views over a beautifully landscaped garden.

On the first floor there is a stunning, bright master suite off the hallway that runs the entire depth of the house with built in wardrobes room and there are two further bedrooms, a study, a main family bathroom and a separate WC. The second floor comprises of two further bedrooms and a bathroom.