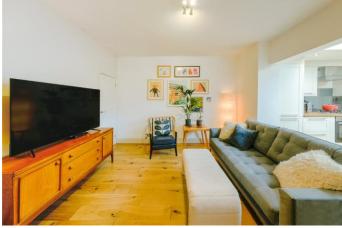

On the ground floor is an impressive kitchen/dining and living room with huge ceiling lantern and stylish kitchen. Off this space is a useful utility room and downstairs loo. There is also a separate sitting room at the front of the house overlooking the garden.