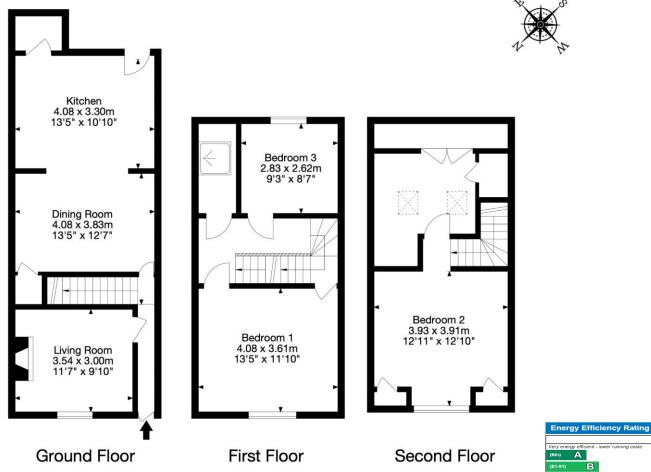

Entrance hall I kitchen breakfast room with dining and seating area I sitting room I 3 bedrooms I family shower room plus bathroom adjoining principal bedroom I utility room I downstairs loo I South facing garden I On street parking.

Eden Terrace is a pretty row of Victorian houses in a sought after location in the ever popular Larkhall Village. The house is approached via a no through road just off Larkhall High Street.

The charming accommodation is arranged over 3 floors of this pretty stone built house. The house has been thoughtfully refurbished to combine modern design with the period features.

On the ground floor is an impressive kitchen/dining and living room with huge ceiling lantern and stylish kitchen. Off this space is a useful utility room and downstairs loo. There is also a separate sitting room at the front of the house overlooking the garden.

The first floor has 2 double bedrooms and a stylish shower room with rainfall shower under a vaulted ceiling and Velux window.

Upstairs in the principal bedroom with ensuite bathroom. Views over the village and surrounding countryside.

18 Eden Terrace, Larkhall, Bath BA1 6TQ Gross Internal Area (Approx.) 108 sq m / 1,159 sq ft

Capture Property Marketing 2024. Drawn to RICS guidelines. Not drawn to scale. Plan is for illustration purposes only. All features, door openings, and window locations are approximate. All measurements and areas are approximate and should not be relied on as a statement of fact.