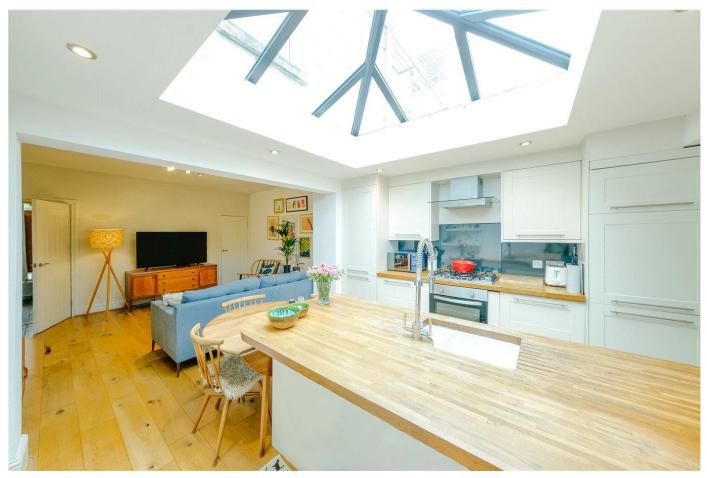

On the ground floor is an impressive kitchen/dining and living room with huge ceiling lantern and stylish kitchen. Off this space is a useful utility room and downstairs loo. There is also a separate sitting room at the front of the house overlooking the garden.