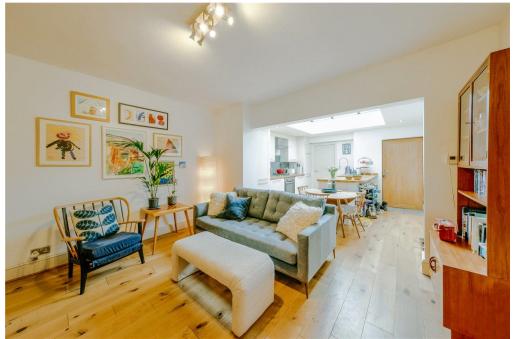

On the ground floor is an impressive kitchen/dining and living room with huge ceiling lantern and stylish kitchen. Off this space is a useful utility room and downstairs loo. There is also a separate sitting room at the front of the house overlooking the garden.