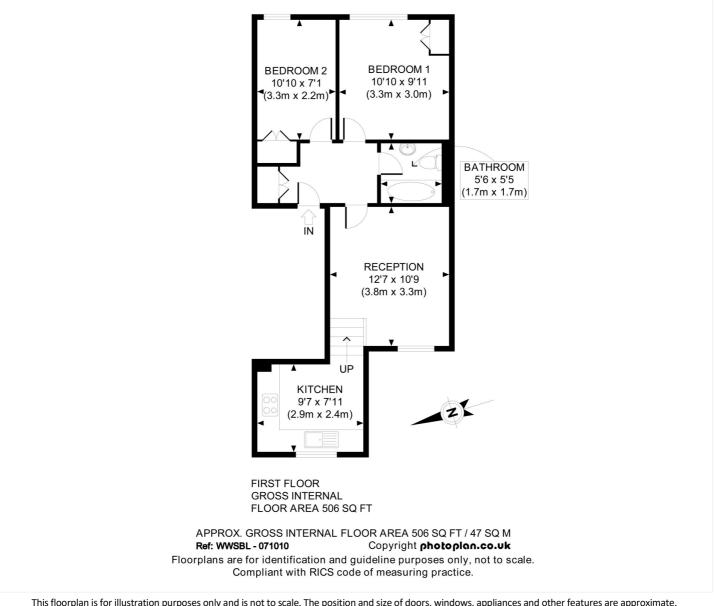

## **DESCRIPTION:**

The property comprises two double bedrooms, stylish bathroom with shower. The reception room has high ceilings and a sash window, stairs leading down to split level kitchen with integrated appliances. Ideally located in this sought after tree lined street close to Shepherds Bush underground and all local amenities.

This floorplan is for illustration purposes only and is not to scale. The position and size of doors, windows, appliances and other features are approximate.

LOCAL AUTHORITY: Hammersmith & Fulham, S.Bush