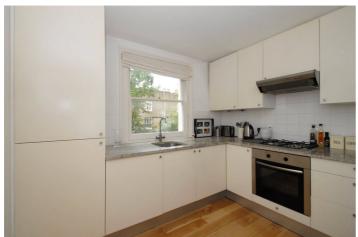

## **DESCRIPTION:**

The property comprises two double bedrooms, stylish bathroom with shower. The reception room has high ceilings and a sash window, stairs leading down to split level kitchen with integrated appliances. Ideally located in this sought after tree lined street close to Shepherds Bush underground and all local amenities.