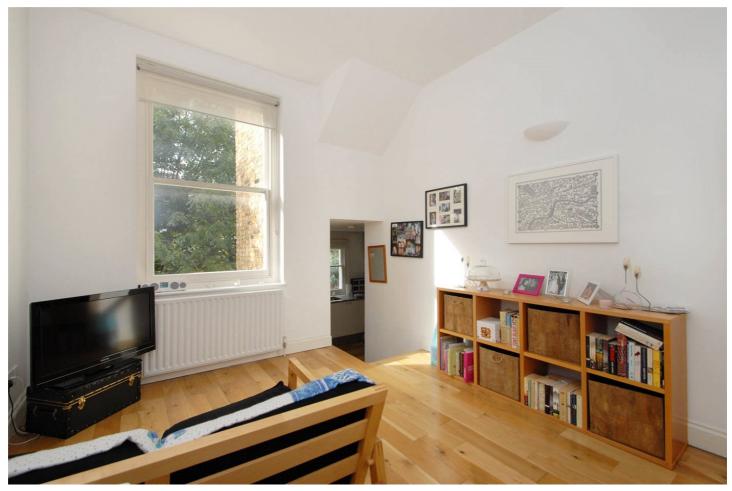

## **DESCRIPTION:**

The property comprises two double bedrooms, stylish bathroom with shower. The reception room has high ceilings and a sash window, stairs leading down to split level kitchen with integrated appliances. Ideally located in this sought after tree lined street close to Shepherds Bush underground and all local amenities.