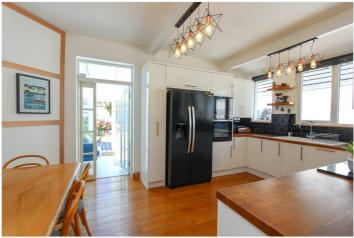

Lounge/Dining Area: - 22'53 x 12'47. A large, dual aspect room with double doors at the bottom which open onto the West backing garden and a further window to side.

Kitchen / Breakfast Room: - 16'22 x 10'92. A modern kitchen comprising a range of high gloss base and eye level units which are complimented by the oak work surfaces with inset one and a half bowel ceramic sink and mixer tap. Integrated appliances include an oven with a further microwave/oven, dishwasher and induction hob with modern extractor. Space for American style fridge freezer. Tiled splash-back and wood flooring.