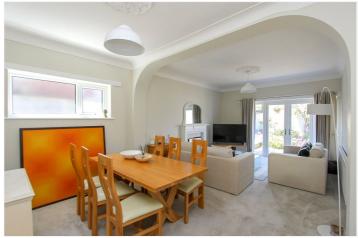

Lounge/Dining Area: - 22'53 x 12'47. A large, dual aspect room with double doors at the bottom which open onto the West backing garden and a further window to side.

Kitchen / Breakfast Room: - 16'22 x 10'92. A modern kitchen comprising a range of high gloss base and eye level units which are complimented by the oak work surfaces with inset one and a half bowel ceramic sink and mixer tap. Integrated appliances include an oven with a further microwave/oven, dishwasher and induction hob with modern extractor. Space for American style fridge freezer. Tiled splash-back and wood flooring.