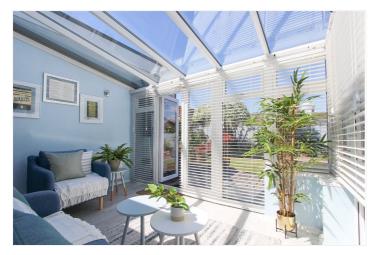

With a bright and airy interior, this well-maintained property exudes a welcoming atmosphere throughout. The living spaces are complemented by a lovely sun room, perfect for enjoying the serene garden views. Outside, the property features a delightful garden and patio area, providing a private outdoor space for relaxation and entertaining. Additionally, off-street parking adds convenience to everyday life.

Sun Room: -11'97 x 8'5. A lovely area with doors opening onto the raised decking. Separate storage area housing washing machine and boiler.

Exterior: -

Rear Garden: - A beautiful West backing garden which commences at the rear of the property with a raised decking area, perfect for entertaining. The rest is laid mostly to lawn and is complimented by a mix of pretty bedded areas and mature trees and shrubs. There is an additional sitting area in the bottom corner. Shed to remain. Side access leads to: -