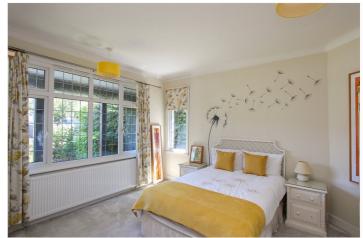

Bedroom Two: - 14'07 x 12'8. Another goodsized bedroom with windows to front and side aspect.

Shower Room: - 9'74 x 5'33. Obscure glazed window to side aspect. A fully tiled shower room comprising of a double width shower enclosure, low level W.C. and wall hung vanity unit with under storage. Wall hung storage unit. Chrome towel radiator. Extractor fan.