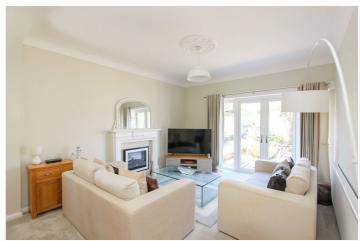

Lounge/Dining Area: - 22'53 x 12'47. A large, dual aspect room with double doors at the bottom which open onto the West backing garden and a further window to side.

Kitchen / Breakfast Room: - 16'22 x 10'92. A modern kitchen comprising a range of high gloss base and eye level units which are complimented by the oak work surfaces with inset one and a half bowel ceramic sink and mixer tap. Integrated appliances include an oven with a further microwave/oven, dishwasher and induction hob with modern extractor. Space for American style fridge freezer. Tiled splash-back and wood flooring.