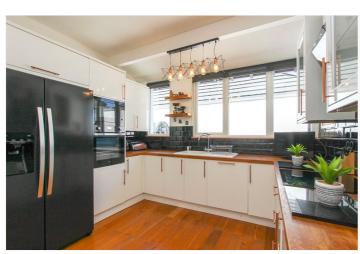

Lounge/Dining Area: - 22'53 x 12'47. A large, dual aspect room with double doors at the bottom which open onto the West backing garden and a further window to side.

Kitchen / Breakfast Room: - 16'22 x 10'92. A modern kitchen comprising a range of high gloss base and eye level units which are complimented by the oak work surfaces with inset one and a half bowel ceramic sink and mixer tap. Integrated appliances include an oven with a further microwave/oven, dishwasher and induction hob with modern extractor. Space for American style fridge freezer. Tiled splash-back and wood flooring.