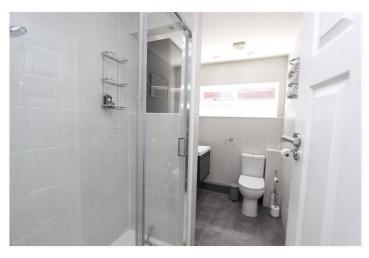

Bedroom Two: - 14'07 x 12'8. Another goodsized bedroom with windows to front and side aspect.

Shower Room: - 9'74 x 5'33. Obscure glazed window to side aspect. A fully tiled shower room comprising of a double width shower enclosure, low level W.C. and wall hung vanity unit with under storage. Wall hung storage unit. Chrome towel radiator. Extractor fan.