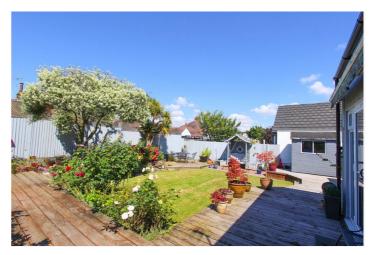

Sun Room: -11'97 x 8'5. A lovely area with doors opening onto the raised decking. Separate storage area housing washing machine and boiler.

Exterior: -

Rear Garden: - A beautiful West backing garden which commences at the rear of the property with a raised decking area, perfect for entertaining. The rest is laid mostly to lawn and is complimented by a mix of pretty bedded areas and mature trees and shrubs. There is an additional sitting area in the bottom corner. Shed to remain. Side access leads to: -

Front Garden: - An established frontage with gated access to a landscaped area providing off street parking for two vehicles.