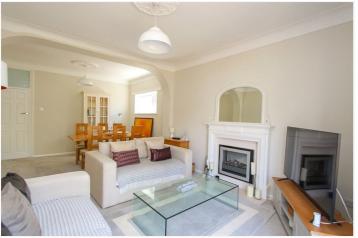

Lounge/Dining Area: - 22'53 x 12'47. A large, dual aspect room with double doors at the bottom which open onto the West backing garden and a further window to side.

Kitchen / Breakfast Room: - 16'22 x 10'92. A modern kitchen comprising a range of high gloss base and eye level units which are complimented by the oak work surfaces with inset one and a half bowel ceramic sink and mixer tap. Integrated appliances include an oven with a further microwave/oven, dishwasher and induction hob with modern extractor. Space for American style fridge freezer. Tiled splash-back and wood flooring.