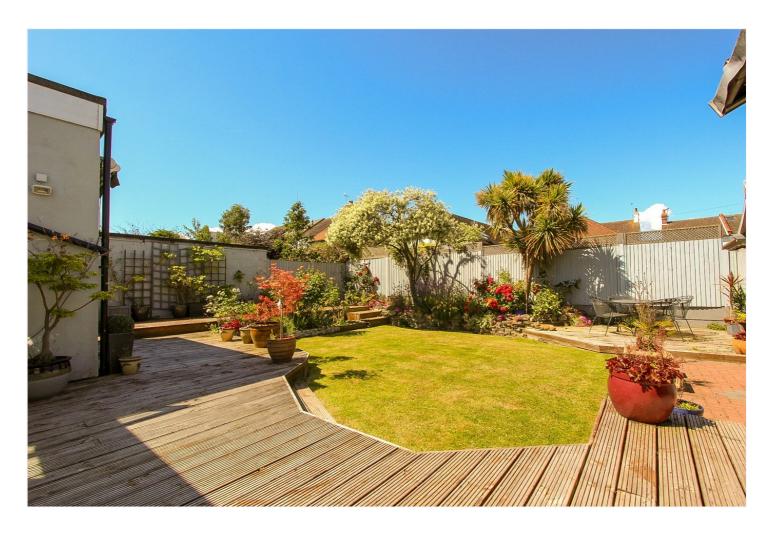

Sun Room: -11'97 x 8'5. A lovely area with doors opening onto the raised decking. Separate storage area housing washing machine and boiler.

Exterior: -

Rear Garden: - A beautiful West backing garden which commences at the rear of the property with a raised decking area, perfect for entertaining. The rest is laid mostly to lawn and is complimented by a mix of pretty bedded areas and mature trees and shrubs. There is an additional sitting area in the bottom corner. Shed to remain. Side access leads to: -