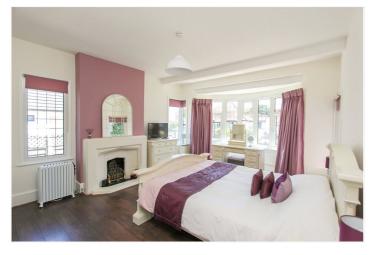

Hallway: - A spacious hall with wood floor. Doors leading to: -

Bedroom One: - 18'9 into bay x 13'46. A lovely size main bedroom with triple aspect windows, bay to the front and two further windows to either sides. Feature fireplace with stone surround and inset fire grate. Wood effect flooring.