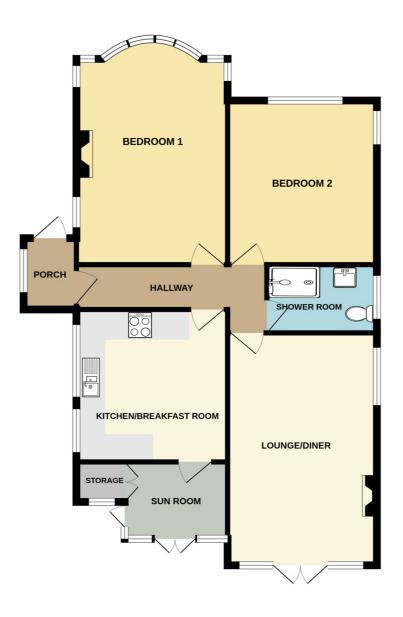

Hallway: - A spacious hall with wood floor. Doors leading to: -

Bedroom One: - 18'9 into bay x 13'46. A lovely size main bedroom with triple aspect windows, bay to the front and two further windows to either sides. Feature fireplace with stone surround and inset fire grate. Wood effect flooring.

Bedroom Two: - 14'07 x 12'8. Another goodsized bedroom with windows to front and side aspect.

Shower Room: - 9'74 x 5'33. Obscure glazed window to side aspect. A fully tiled shower room comprising of a double width shower enclosure, low level W.C. and wall hung vanity unit with under storage. Wall hung storage unit. Chrome towel radiator. Extractor fan.

Lounge/Dining Area: - 22'53 x 12'47. A large, dual aspect room with double doors at the bottom which open onto the West backing garden and a further window to side.

Kitchen / Breakfast Room: - 16'22 x 10'92. A modern kitchen comprising a range of high gloss base and eye level units which are complimented by the oak work surfaces with inset one and a half bowel ceramic sink and mixer tap. Integrated appliances include an oven with a further microwave/oven, dishwasher and induction hob with modern extractor. Space for American style fridge freezer. Tiled splash-back and wood flooring.

Sun Room: -11'97 x 8'5. A lovely area with doors opening onto the raised decking. Separate storage area housing washing machine and boiler.

Exterior: -

Rear Garden: - A beautiful West backing garden which commences at the rear of the property with a raised decking area, perfect for entertaining. The rest is laid mostly to lawn and is complimented by a mix of pretty bedded areas and mature trees and shrubs. There is an additional sitting area in the bottom corner. Shed to remain. Side access leads to: -

Front Garden: - An established frontage with gated access to a landscaped area providing off street parking for two vehicles.

## **GROUND FLOOR**

Whilst every attempt has been made to ensure the accuracy of the floorplan contained here, measurements of doors, windows, rooms and any other items are approximate and no responsibility is taken for any error, omission or mis-statement. This plan is for illustratible purposes only and should be used as such by any prospective purchaser. The services, systems and appliances shown have not been tested and no guarantee as to their operability or efficiency can be given.