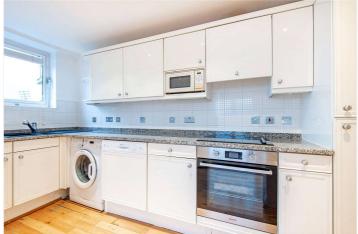

 $\label{thm:local_problem} Two\ Bathrooms\ |\ Reception\ Room\ |\ Kitchen\ |\ Balcony\ |\ Lift\ |\ Parking\ |\ Wooden\ flooring\ throughout$ 

for every step...