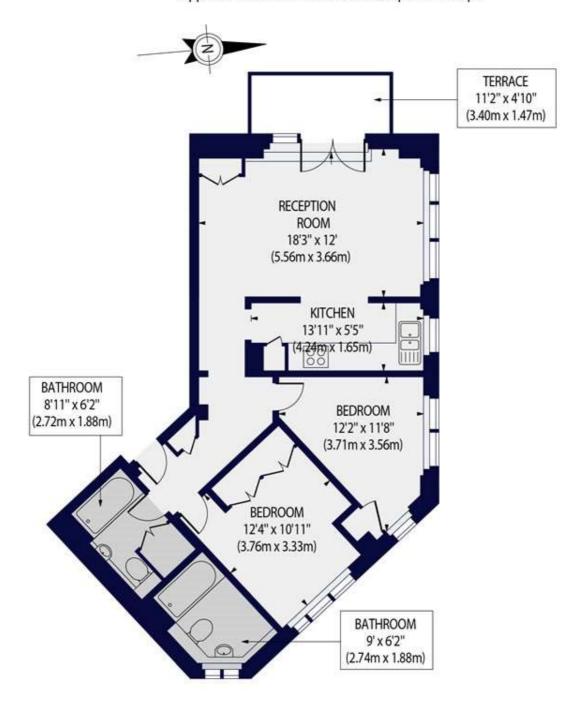

## BLAZER COURT, ST. JOHN'S WOOD ROAD, NW8 7JY

Approx. Gross Internal Floor Area 770 sq ft. / 71.53 sq.m

THIRD FLOOR

Tenancy Deposit: £3,350.00

Holding Deposit: 1 weeks rent where the rent is up to £100,000 per annum, 2 weeks rent where the rent is over £100,000 per annum