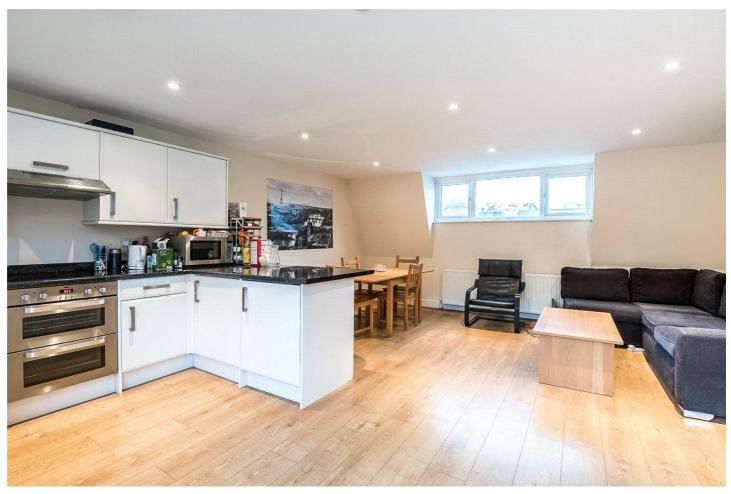

#### WARWICK WAY, UK, SW1V £4,250 PER MONTH FURNISHED

A well-presented and incredibly spacious, four double bedroom split level apartment ideally located moments from the cafes, bars and restaurants of Pimlico and Victoria.

Accommodation is neatly arranged over three floors and briefly comprises a magnificent open plan reception with modern a fitted kitchen, four double bedrooms and two bathrooms. Further benefits include its own private entrance and a superb private roof terrace.