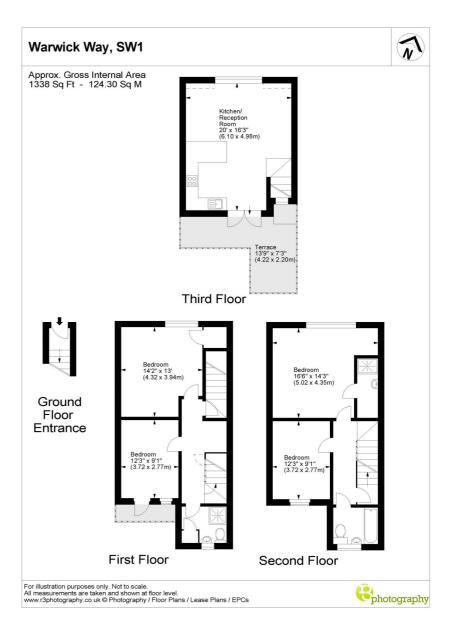

### AT A GLANCE

- Four Double Bedrooms
- Two Bathrooms
- Open Plan Reception
- Large Roof Terrace
- Own Front Door
- HMO License

#### WARWICK WAY, UK, SW1V £4,250 PER MONTH FURNISHED

A well-presented and incredibly spacious, four double bedroom split level apartment ideally located moments from the cafes, bars and restaurants of Pimlico and Victoria.

Accommodation is neatly arranged over three floors and briefly comprises a magnificent open plan reception with modern a fitted kitchen, four double bedrooms and two bathrooms. Further benefits include its own private entrance and a superb private roof terrace.