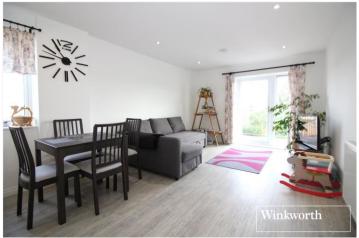

### Kitchen/Living/Dining Area

7.31m x 3.51m 24'0" x 11'6"

Bedroom 1

4.15m x 2.90m 13'7" x 9'6"

Bedroom 2

4.15m x 2.94m 13'7" x 9'8"

Balcony

5.22m x 1.50m 17'1" x 4'11"