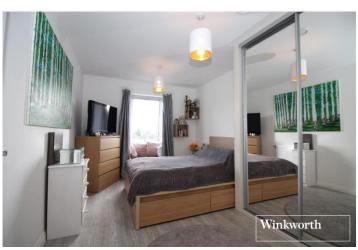

## **AT A GLANCE**

- Two Double Bedrooms
- Two Bathrooms
- 748 Square Feet
- Gas Central Heating
- Allocated Parking Space
- NHBC Certificate
- Lift
- Roof Terrace

### Kitchen/Living/Dining Area

7.31m x 3.51m 24'0" x 11'6"

Bedroom 1

4.15m x 2.90m 13'7" x 9'6"

Bedroom 2

4.15m x 2.94m 13'7" x 9'8"

Balcony

5.22m x 1.50m 17'1" x 4'11"