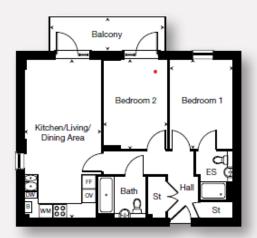

### Kitchen/Living/Dining Area

7.31m x 3.51m 24'0" x 11'6"

Bedroom 1

4.15m x 2.90m 13'7" x 9'6"

Bedroom 2

4.15m x 2.94m 13'7" x 9'8"

Balcony

5.22m x 1.50m 17'1" x 4'11"

## Total Net Area:

69.5 sq m - 748 sq ft

### Key

B - Boiler DW - Dishwasher ES - Ensuite FF - Fridge/Freezer OV - Oven St - Store WM - Washing Machine

This floorplan is for illustration purposes only and is not to scale. The position and size of doors, windows, appliances and other features are approximate.