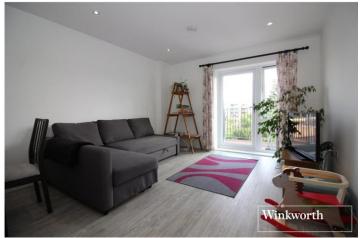

### Kitchen/Living/Dining Area

7.31m x 3.51m 24'0" x 11'6"

Bedroom 1

4.15m x 2.90m 13'7" x 9'6"

Bedroom 2

4.15m x 2.94m 13'7" x 9'8"

Balcony

5.22m x 1.50m 17'1" x 4'11"