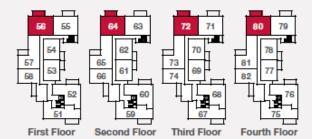

# First, Second, Third & Fourth Floor

Plots 56, 64, 72 & 80

### Kitchen/Living/Dining Area

7.31m x 3.51m 24'0" x 11'6"

Bedroom 1

4.15m x 2.90m 13'7" x 9'6"

Bedroom 2

4.15m x 2.94m 13'7" x 9'8"

Balcony

5.22m x 1.50m 17'1" x 4'11"

## Total Net Area:

69.5 sq m - 748 sq ft

### Key

B - Boiler DW - Dishwasher ES - Ensuite FF - Fridge/Freezer OV - Oven St - Store WM - Washing Machine

This floorplan is for illustration purposes only and is not to scale. The position and size of doors, windows, appliances and other features are approximate.