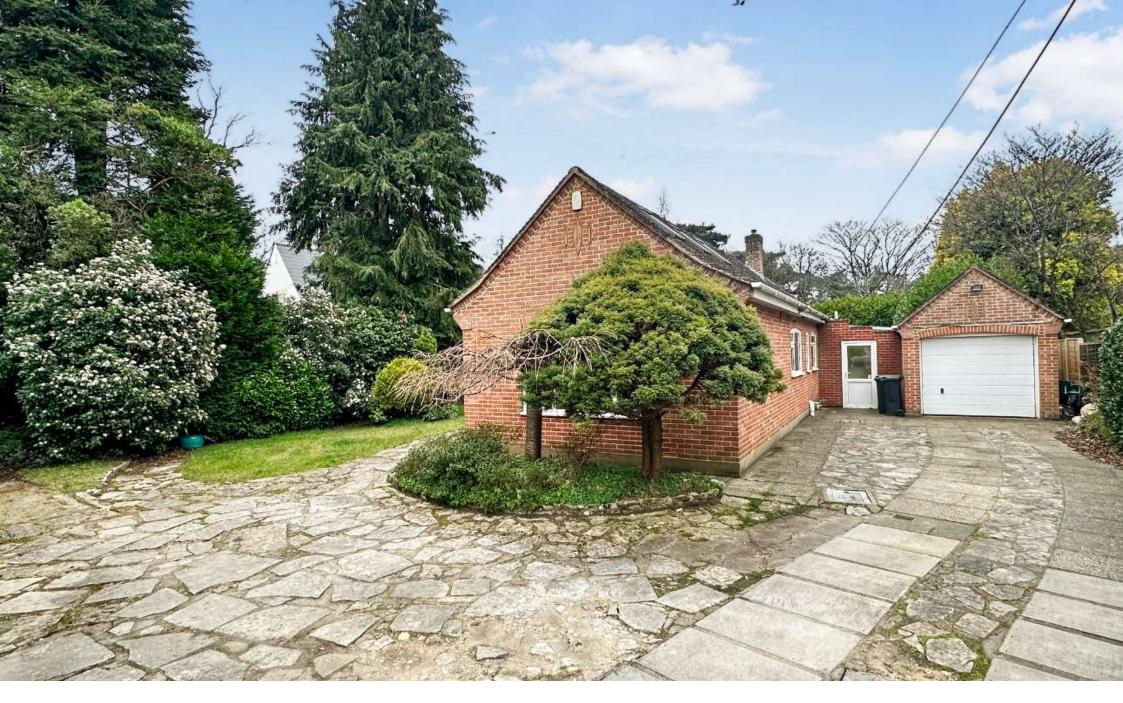

## GUIDE PRICE £600,000

This spacious and well maintained three bedroom two bathroom detached chalet bungalow is positioned on a south facing plot of approx 0.25 of an acre and offers an exciting opportunity for extension or development due to its layout and size of plot.

Located within a short walk of a range of local amenities and excellent bus and road links the property further benefits from no onward chain.

Three Bedrooms With Additional Attic Room
Immaculate Throughout
Garage With Seperate Store
Off Road Parking For Multiple Vehicles
No Onward Chain
En-suite Bedroom
Detached Chalet Bungalow
0.25 Of An Acre South Facing Plot
Close To Amenities
Scope To Extend Or Develop