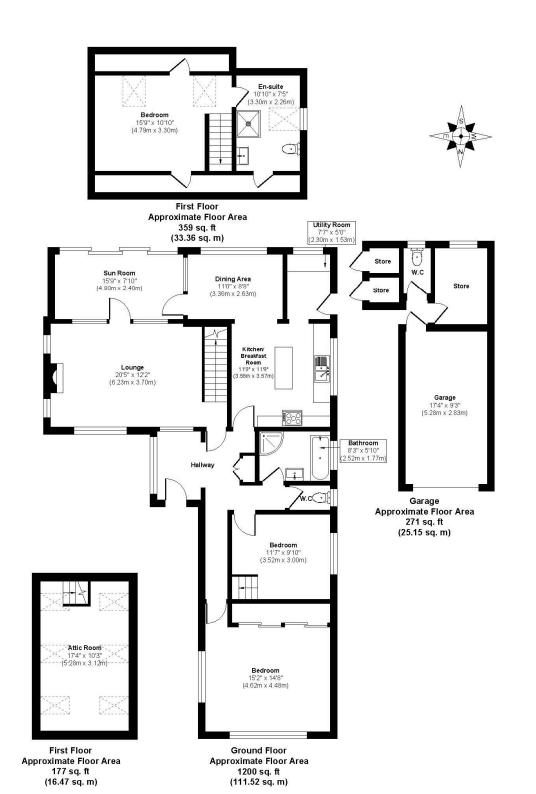

## GUIDE PRICE £600,000

This spacious and well maintained three bedroom two bathroom detached chalet bungalow is positioned on a south facing plot of approx 0.25 of an acre and offers an exciting opportunity for extension or development due to its layout and size of plot.

Located within a short walk of a range of local amenities and excellent bus and road links the property further benefits from no onward chain.

Three Bedrooms With Additional Attic Room
Immaculate Throughout
Garage With Seperate Store
Off Road Parking For Multiple Vehicles
No Onward Chain
En-suite Bedroom
Detached Chalet Bungalow
0.25 Of An Acre South Facing Plot
Close To Amenities
Scope To Extend Or Develop