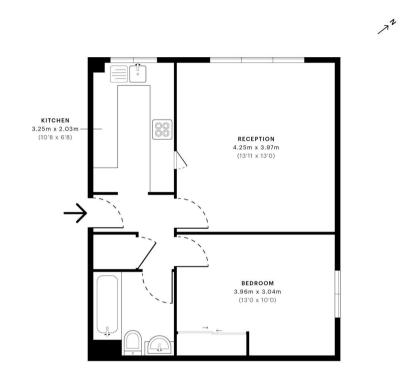

## **WORPLE ROAD, SW19**

This apartment is situated within close walking distance of Wimbledon Town Centre and Wimbledon Quarter.

This spacious and bright share of freehold apartment offers a prime location and an abundance of natural light. It features a generously sized double bedroom with carpet, a well-appointed tiled family bathroom, a large reception room, private off-street parking, and extensive storage throughout. The kitchen is equipped with a hob and oven, an extraction fan, with splash tiles. Additional amenities include gas central heating.