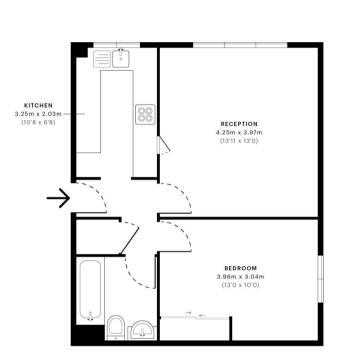

Ash Court, SW19
2021 LASER SCAN POINTS 984,482
2022 CAPTURE DATE 04/02/2022 LASER SCAN POINTS 984,482

gross internal area 44.62 sqm / 480.29 sqft

72

— First Floor