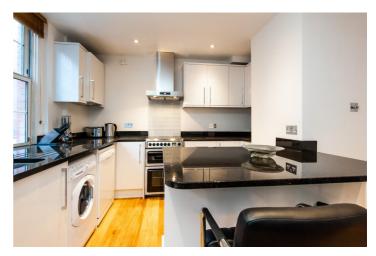

## PAGE STREET, UK, SW1P

£2,100 PER MONTH FURNISHED

The accommodation comprises a modern white high gloss kitchen with granite work tops open plan to reception, spacious double bedroom, ample storage and contemporary fully tiled bathroom with vanity area and separate shower. The property has been refurbished to a high standard and is complemented with quality furnishings through out.