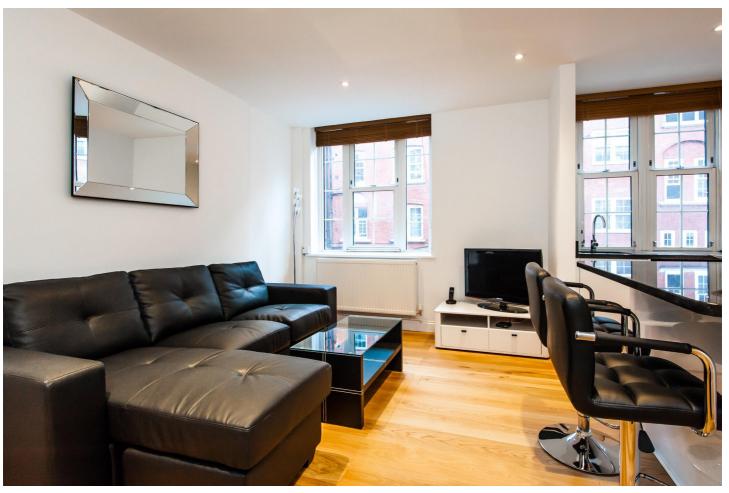

## PAGE STREET, UK, SW1P

£2,100 PER MONTH FURNISHED

The accommodation comprises a modern white high gloss kitchen with granite work tops open plan to reception, spacious double bedroom, ample storage and contemporary fully tiled bathroom with vanity area and separate shower. The property has been refurbished to a high standard and is complemented with quality furnishings through out.