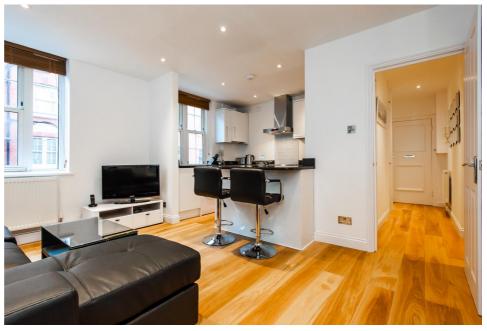

## PAGE STREET, UK, SW1P

£2,100 PER MONTH FURNISHED

The accommodation comprises a modern white high gloss kitchen with granite work tops open plan to reception, spacious double bedroom, ample storage and contemporary fully tiled bathroom with vanity area and separate shower. The property has been refurbished to a high standard and is complemented with quality furnishings through out.