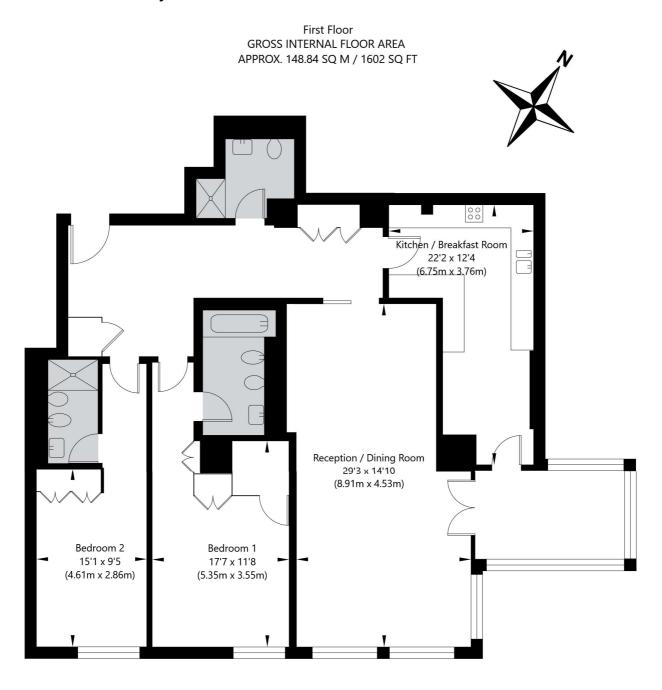

## BEVERLY HOUSE, ST JOHN'S WOOD, LONDON, NW8 £1,295 PER WEEK FURNISHED

An interior designed and beautifully appointed furnished first floor apartment in this prestigious portered building benefitting from secure underground parking. With over 1600 square feet (148 sq. m) of accommodation, the flat boasts a double reception room, kitchen breakfast room, study, two en-suite bedrooms, a guest shower room and an abundance of storage throughout.

Principal Bedroom with En-Suite Bathroom | Second Bedroom with En-suite Shower Room | Guest Shower Room | Reception/Dining Room | Kitchen/Breakfast Room | Study | Storage | Underground Parking | Porterage

## Beverly House, 133 Park Road, London, NW8 7JD

APPROXIMATE GROSS INTERNAL FLOOR AREA 148.84 SQ M / 1602 SQ FT
THIS FLOOR PLAN IS FOR ILLUSTRATIVE PURPOSES ONLY AND
SHOULD BE USED FOR THIS PURPOSE BY PROSPECTIVE APPLICANTS AS ITS NOT TO SCALE.