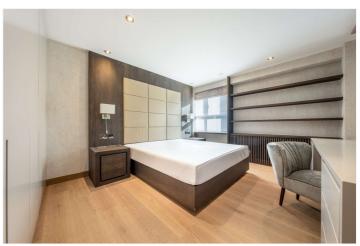

## BEVERLY HOUSE, ST JOHN'S WOOD, LONDON, NW8 £1,295 PER WEEK FURNISHED

An interior designed and beautifully appointed furnished first floor apartment in this prestigious portered building benefitting from secure underground parking. With over 1600 square feet (148 sq. m) of accommodation, the flat boasts a double reception room, kitchen breakfast room, study, two en-suite bedrooms, a guest shower room and an abundance of storage throughout.

Principal Bedroom with En-Suite Bathroom | Second Bedroom with En-suite Shower Room | Guest Shower Room | Reception/Dining Room | Kitchen/Breakfast Room | Study | Storage | Underground Parking | Porterage