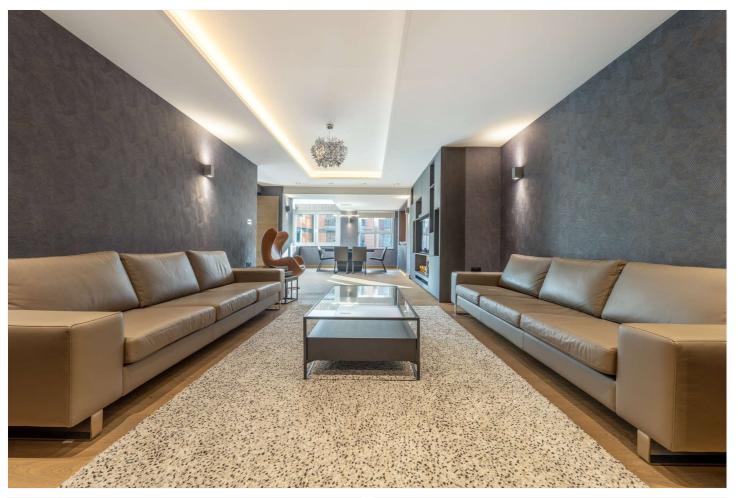

## BEVERLY HOUSE, ST JOHN'S WOOD, LONDON, NW8 £1,295 PER WEEK FURNISHED

An interior designed and beautifully appointed furnished first floor apartment in this prestigious portered building benefitting from secure underground parking. With over 1600 square feet (148 sq. m) of accommodation, the flat boasts a double reception room, kitchen breakfast room, study, two en-suite bedrooms, a guest shower room and an abundance of storage throughout.

Principal Bedroom with En-Suite Bathroom | Second Bedroom with En-suite Shower Room | Guest Shower Room | Reception/Dining Room | Kitchen/Breakfast Room | Study | Storage | Underground Parking | Porterage