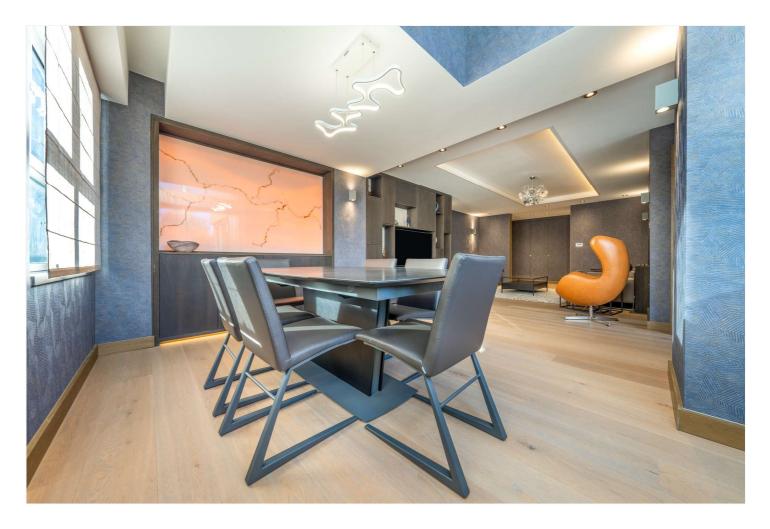

## BEVERLY HOUSE, ST JOHN'S WOOD, LONDON, NW8 £1,295 PER WEEK FURNISHED

An interior designed and beautifully appointed furnished first floor apartment in this prestigious portered building benefitting from secure underground parking. With over 1600 square feet (148 sq. m) of accommodation, the flat boasts a double reception room, kitchen breakfast room, study, two en-suite bedrooms, a guest shower room and an abundance of storage throughout.

Principal Bedroom with En-Suite Bathroom | Second Bedroom with En-suite Shower Room | Guest Shower Room | Reception/Dining Room | Kitchen/Breakfast Room | Study | Storage | Underground Parking | Porterage