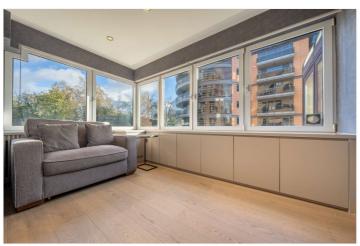

## BEVERLY HOUSE, ST JOHN'S WOOD, LONDON, NW8 £1,295 PER WEEK FURNISHED

An interior designed and beautifully appointed furnished first floor apartment in this prestigious portered building benefitting from secure underground parking. With over 1600 square feet (148 sq. m) of accommodation, the flat boasts a double reception room, kitchen breakfast room, study, two en-suite bedrooms, a guest shower room and an abundance of storage throughout.

Principal Bedroom with En-Suite Bathroom | Second Bedroom with En-suite Shower Room | Guest Shower Room | Reception/Dining Room | Kitchen/Breakfast Room | Study | Storage | Underground Parking | Porterage