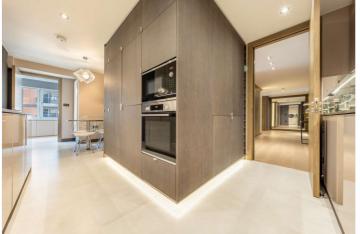

## BEVERLY HOUSE, ST JOHN'S WOOD, LONDON, NW8 £1,295 PER WEEK FURNISHED

An interior designed and beautifully appointed furnished first floor apartment in this prestigious portered building benefitting from secure underground parking. With over 1600 square feet (148 sq. m) of accommodation, the flat boasts a double reception room, kitchen breakfast room, study, two en-suite bedrooms, a guest shower room and an abundance of storage throughout.