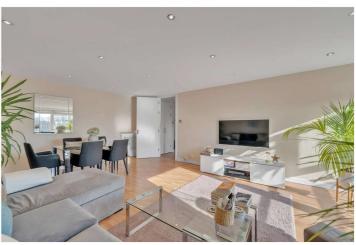

## WALSINGHAM, ST JOHN'S WOOD, LONDON, NW8 £900,000 LEASEHOLD

A spacious two-double bedroom, two-bathroom apartment (976 sq ft GIA) located on the third-floor of this very popular, secure development with 24hour porterage, residents' parking and a garage. The property benefits from fantastic natural light throughout and a 21 ft reception room which leads on to a private south-facing balcony. Queensmead is located less than half a mile away from both St John's Wood and Swiss Cottage Underground Stations (Jubilee Line).

Principle Bedroom with En-suite Bathroom | Second Bedroom | Shower Room | Separate Kitchen | Reception Room | Private Balcony | Passenger Lift | 24 HR Porterage | Residents Parking | Garage | Leasehold