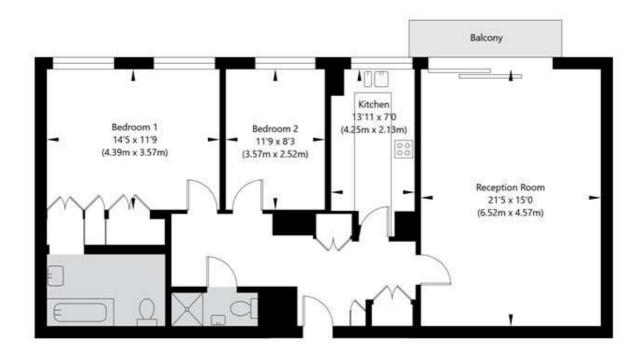

## St John's Wood Park, London NW8 6RG

Third Floor GROSS INTERNAL FLOOR AREA APPROX. 90.67 SQ M / 976 SQ FT

APPROXIMATE GROSS INTERNAL FLOOR AREA 90.67 SQ M / 976 SQ FT
THIS FLOOR PLAN IS FOR ILLUSTRATIVE PURPOSES ONLY AND
SHOULD BE USED FOR THIS PURPOSE BY PROSPECTIVE APPLICANTS AS ITS NOT TO SCALE.