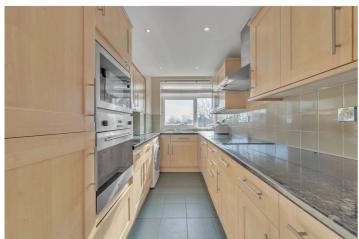

## WALSINGHAM, ST JOHN'S WOOD, LONDON, NW8 £900,000 LEASEHOLD

A spacious two-double bedroom, two-bathroom apartment (976 sq ft GIA) located on the third-floor of this very popular, secure development with 24hour porterage, residents' parking and a garage. The property benefits from fantastic natural light throughout and a 21 ft reception room which leads on to a private south-facing balcony. Queensmead is located less than half a mile away from both St John's Wood and Swiss Cottage Underground Stations (Jubilee Line).

Principle Bedroom with En-suite Bathroom | Second Bedroom | Shower Room | Separate Kitchen | Reception Room | Private Balcony | Passenger Lift | 24 HR Porterage | Residents Parking | Garage | Leasehold