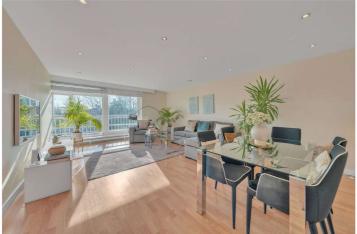

## WALSINGHAM, ST JOHN'S WOOD, LONDON, NW8 £900,000 LEASEHOLD

A spacious two-double bedroom, two-bathroom apartment (976 sq ft GIA) located on the third-floor of this very popular, secure development with 24hour porterage, residents' parking and a garage. The property benefits from fantastic natural light throughout and a 21 ft reception room which leads on to a private south-facing balcony. Queensmead is located less than half a mile away from both St John's Wood and Swiss Cottage Underground Stations (Jubilee Line).

Principle Bedroom with En-suite Bathroom | Second Bedroom | Shower Room | Separate Kitchen | Reception Room | Private Balcony | Passenger Lift | 24 HR Porterage | Residents Parking | Garage | Leasehold