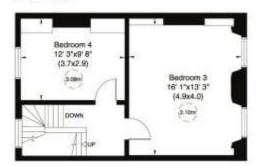

## Abercorn Place, NW8

Gross internal area (approx.)
229 Sq m (2465 Sq ft) Including Store's and Under 1.5m
For identification only, Not to Scale

capital 020 8671 7722

Third Floor

First Floor

Second Floor

Tenancy Deposit: £14,370.00