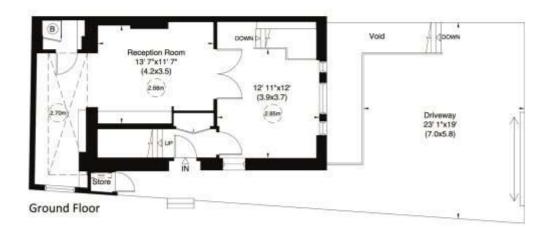

## Abercorn Place, NW8

Gross internal area (approx.)
229 Sq m (2465 Sq ft) Including Store's and Under 1.5m
For identification only, Not to Scale

capital 020 8671 7722

Third Floor

First Floor

Second Floor

Tenancy Deposit: £14,370.00