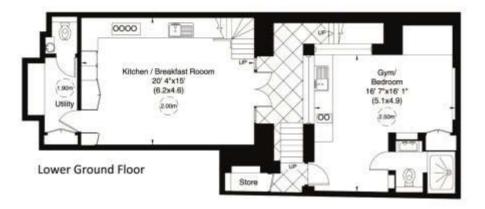

## Abercorn Place, NW8

Gross internal area (approx.)
229 Sq m (2465 Sq ft) Including Store's and Under 1.5m
For identification only, Not to Scale

capital 020 8671 7722

Third Floor

First Floor

Second Floor

Tenancy Deposit: £14,370.00