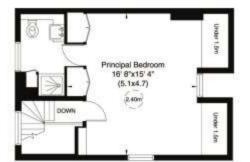

## Abercorn Place, NW8

Gross internal area (approx.)
229 Sq m (2465 Sq ft) Including Store's and Under 1.5m
For identification only, Not to Scale

capital 020 8671 7722

Third Floor

First Floor

Second Floor

Tenancy Deposit: £14,370.00