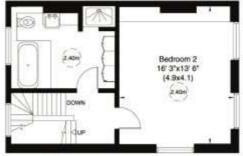

## Abercorn Place, NW8

Gross internal area (approx.)
229 Sq m (2465 Sq ft) Including Store's and Under 1.5m
For identification only, Not to Scale

capital 020 8671 7722

Third Floor

First Floor

Second Floor

Tenancy Deposit: £14,370.00