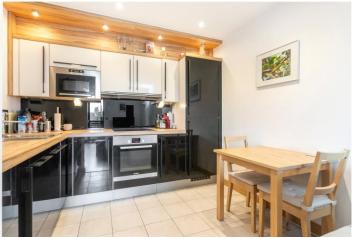

## **DESCRIPTION:**

A stunning, one-double-bedroom apartment positioned on the third floor of this modern, well-kept block in Highbury, N5. Standing in excess of 500 sqft, the property offers wonderfully bright rooms with a full southerly aspect throughout giving excellent light the whole year. Accommodation comprises of an open plan living room/kitchen with a sizeable balcony leading directly off the living room creating the perfect space for entertaining. A good-sized double bedroom benefits from built in wardrobes and offers superb views across the well-kept communal gardens. The property is completed with a modern family sized bathroom and ample storage throughout.