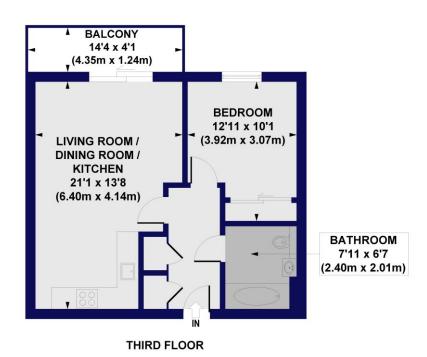

## Terrace Apartments, Drayton Park, N5 Approx. Gross Internal Floor Area 507 sq. ft / 47.10 sq. m

All measurements of walls, doors, windows, fittings and appliances, including their size and location, are shown as standard sizes and do not constitute any warranty or representation by the seller, their agent or CP Creative. Any intending purchaser must satisfy himself by inspection otherwise as to the correctness of the information contained in these pla. This plan is for illustrative purposes only and should be used as such by any prospective purchasers.

Winkworth

This floorplan is for illustration purposes only and is not to scale. The position and size of doors, windows, appliances and other features are approximate.

Stoke Newington | | stokenewington@winkworth.co.uk