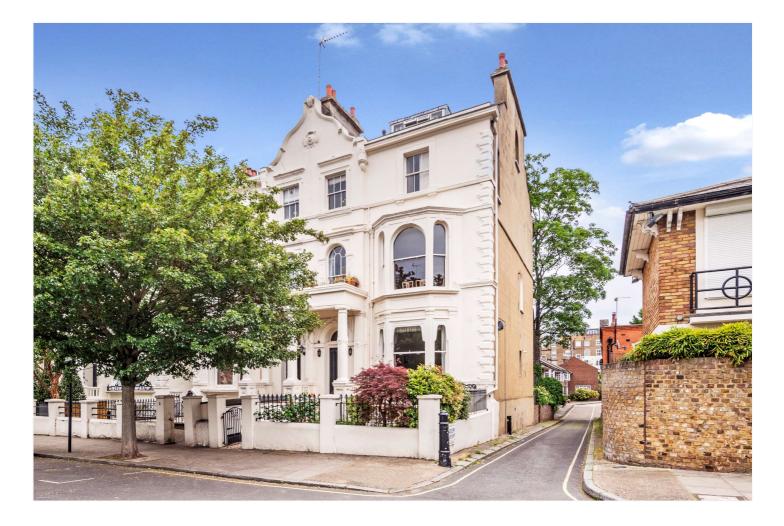

## RANDOLPH ROAD, W9 £795 PER WEEK / £3,445 PER MONTH UNFURNISHED

A simply stunning refurbished garden flat set in this white stucco building adjacent to Little Venice and Regents Canal. The secluded and mature private garden combines a decked terrace leading to a lawned area and is a tranquil oasis just a few moments' walk from the chic cafes and independent shops of Clifton Gardens.