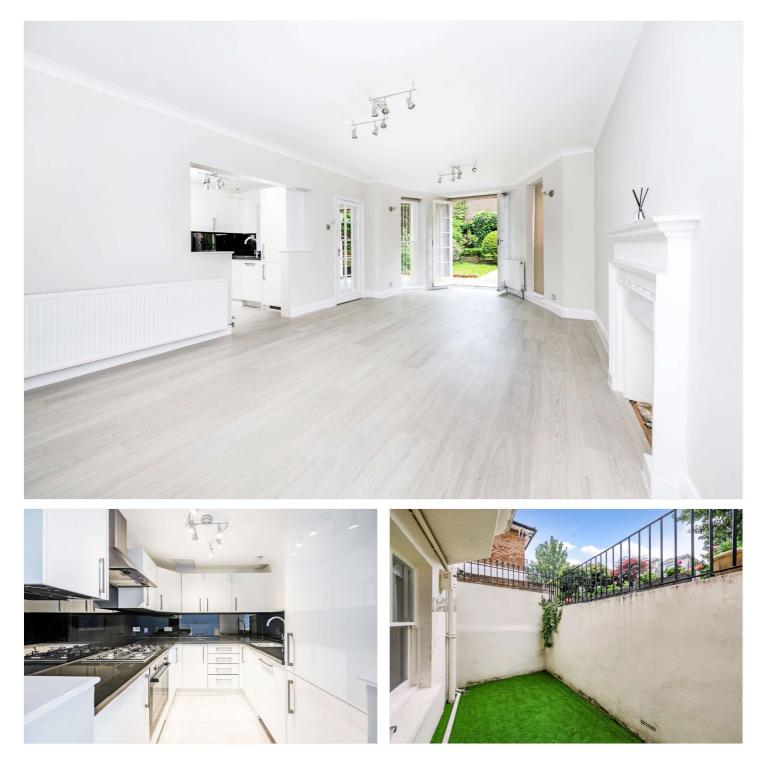

## RANDOLPH ROAD, W9 £795 PER WEEK / £3,445 PER MONTH UNFURNISHED

A simply stunning refurbished garden flat set in this white stucco building adjacent to Little Venice and Regents Canal. The secluded and mature private garden combines a decked terrace leading to a lawned area and is a tranquil oasis just a few moments' walk from the chic cafes and independent shops of Clifton Gardens.

Scaffolding will be erected front and rear but access to the garden and front patio will be maintained. The works will take place until July.

Two Bedrooms | Bathroom | Storage | Open Plan Kitchen/Dining/Reception Room | Private Garden | Pet Friendly