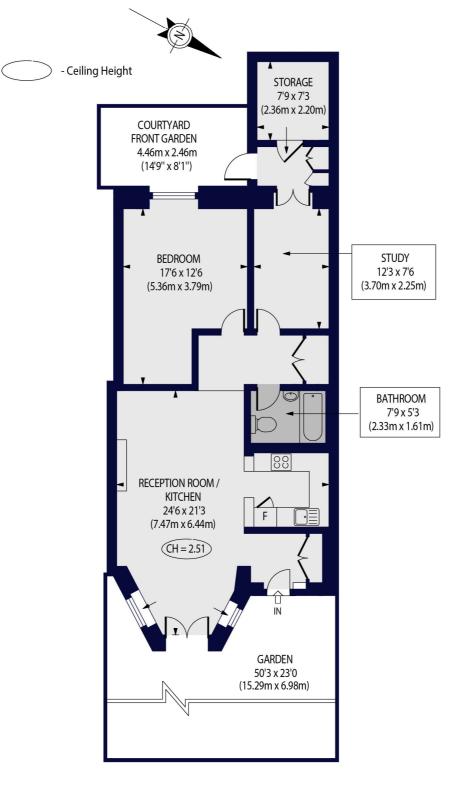

### GARDEN FLAT, RANDOLPH ROAD, LONDON, W9 1AN

Approx. Gross Internal Floor Area 939 sq ft. / 87.25 sq.m

LOWER GROUND FLOOR

For Illustration Purposes Only - Not To Scale Floor Plan by www.nogaphotostudio.com Ref: No.47005 This floor plan should be used as a general outline for guidance only. Any intending purchaser or lessee should satisfy themselves by inspection, searches, enquiries and full survey as to the correctness of each statement. Any areas, measurements or distances quoted are approximate and should not be used to value a property or be the basis of any sale or let.