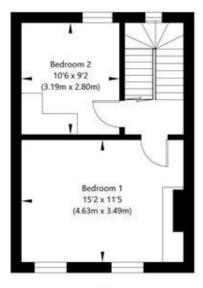

### Allitsen Road, London NW8 7DE

Ground Floor GROSS INTERNAL FLOOR AREA APPROX. 10.17 SQ M / 109 SQ FT

First Floor GROSS INTERNAL FLOOR AREA APPROX. 35.34 SQ M / 380 SQ FT

Second Floor GROSS INTERNAL FLOOR AREA APPROX. 31.62 SQ M / 340 SQ FT

APPROXIMATE GROSS INTERNAL FLOOR AREA 77.13 SQ M / 829 SQ FT THIS FLOOR PLAN IS FOR ILLUSTRATIVE PURPOSES ONLY AND SHOULD BE USED FOR THIS PURPOSE BY PROSPECTIVE APPLICANTS AS ITS NOT TO SCALE.

(c) AMBERSHORE PIX LIMITED / PHOTO - VIDEO - FLOOR PLANS / 0800 999 1577 / WWW.AMBERSHOREPIX.CO.UK