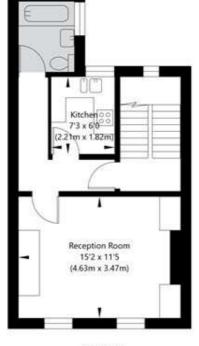

### Allitsen Road, London NW8 7DE

Ground Floor GROSS INTERNAL FLOOR AREA APPROX. 10.17 SQ M / 109 SQ FT

First Floor GROSS INTERNAL FLOOR AREA APPROX. 35.34 SQ M / 380 SQ FT

Second Floor GROSS INTERNAL FLOOR AREA APPROX. 31.62 SQ M / 340 SQ FT

APPROXIMATE GROSS INTERNAL FLOOR AREA 77.13 SQ M / 829 SQ FT THIS FLOOR PLAN IS FOR ILLUSTRATIVE PURPOSES ONLY AND SHOULD BE USED FOR THIS PURPOSE BY PROSPECTIVE APPLICANTS AS ITS NOT TO SCALE.

(c) AMBERSHORE PIX LIMITED / PHOTO - VIDEO - FLOOR PLANS / 0800 999 1577 / WWW.AMBERSHOREPIX.CO.UK