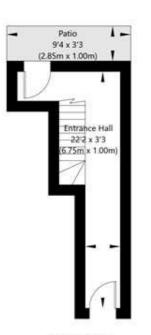

### Allitsen Road, London NW8 7DE

Ground Floor GROSS INTERNAL FLOOR AREA APPROX. 10.17 SQ M / 109 SQ FT

First Floor GROSS INTERNAL FLOOR AREA APPROX. 35.34 SQ M / 380 SQ FT

Second Floor GROSS INTERNAL FLOOR AREA APPROX. 31.62 SQ M / 340 SQ FT

APPROXIMATE GROSS INTERNAL FLOOR AREA 77.13 SQ M / 829 SQ FT THIS FLOOR PLAN IS FOR ILLUSTRATIVE PURPOSES ONLY AND SHOULD BE USED FOR THIS PURPOSE BY PROSPECTIVE APPLICANTS AS ITS NOT TO SCALE.

(c) AMBERSHORE PIX LIMITED / PHOTO - VIDEO - FLOOR PLANS / 0800 999 1577 / WWW.AMBERSHOREPIX.CO.UK