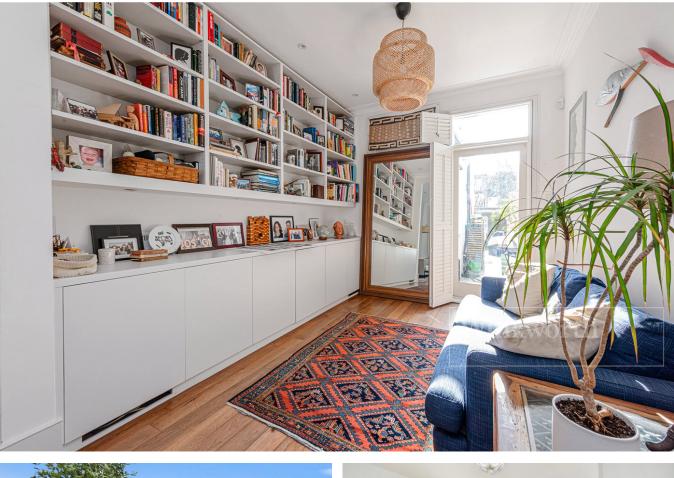

### **DESCRIPTION:**

We are pleased to present this lovely family home, spread across 1,811 sqft. It is a Victorian midterrace family home offering spacious accommodation arranged over three floors, including a loft conversion housing a large double bedroom and en-suite shower room. On the first floor you will find a bright and airy full width principle bedroom occupying the front of the property, with two further double bedrooms. The family bathroom is spacious with separate bath and shower enclosure. On the ground floor, there is large double aspect reception room with feature fire place and shelving for a reading nook. Along the hallway, you will find a utility room with guest WC. Finally, there is a fantastic kitchen diner leading onto a south facing landscaped garden to the rear