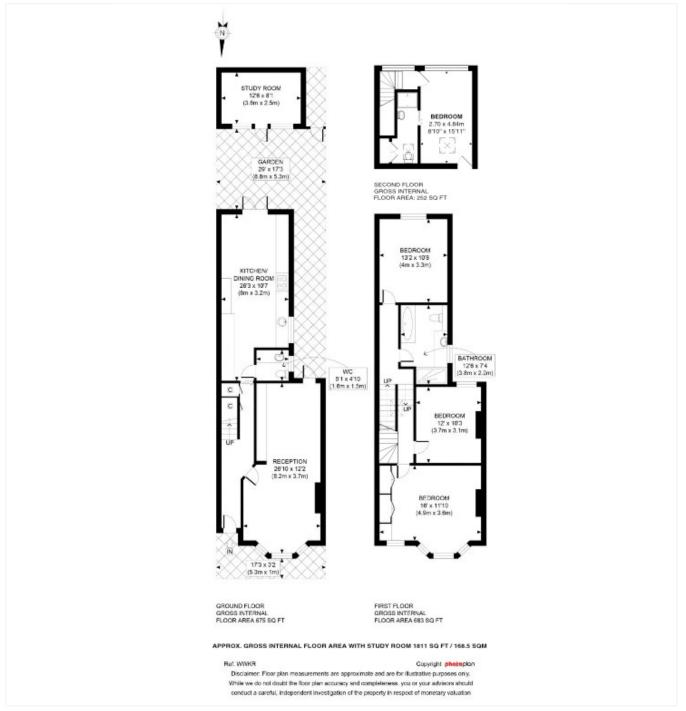

### **DESCRIPTION:**

We are pleased to present this lovely family home, spread across 1,811 sqft. It is a Victorian midterrace family home offering spacious accommodation arranged over three floors, including a loft conversion housing a large double bedroom and en-suite shower room. On the first floor you will find a bright and airy full width principle bedroom occupying the front of the property, with two further double bedrooms. The family bathroom is spacious with separate bath and shower enclosure. On the ground floor, there is large double aspect reception room with feature fire place and shelving for a reading nook. Along the hallway, you will find a utility room with guest WC. Finally, there is a fantastic kitchen diner leading onto a south facing landscaped garden to the rear

#### winkworth.co.uk

See things differently

This floorplan is for illustration purposes only and is not to scale. The position and size of doors, windows, appliances and other features are approximate.

Kensal Rise & Queens Park | 0208 960 4947 | kensalrise@winkworth.co.uk