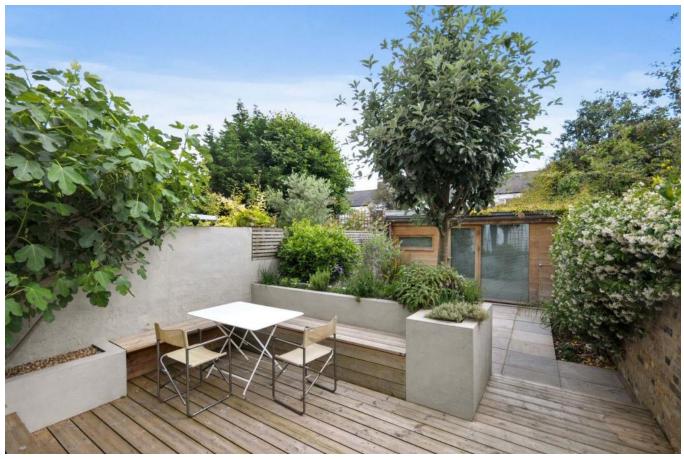

### **DESCRIPTION:**

We are pleased to present this lovely family home, spread across 1,811 sqft. It is a Victorian midterrace family home offering spacious accommodation arranged over three floors, including a loft conversion housing a large double bedroom and en-suite shower room. On the first floor you will find a bright and airy full width principle bedroom occupying the front of the property, with two further double bedrooms. The family bathroom is spacious with separate bath and shower enclosure. On the ground floor, there is large double aspect reception room with feature fire place and shelving for a reading nook. Along the hallway, you will find a utility room with guest WC. Finally, there is a fantastic kitchen diner leading onto a south facing landscaped garden to the rear

with studio/summerhouse. This is a fantastic entertaining space and

### great sun trap.

The property is in very good condition throughout and is offered to the market with freehold title and no upper chain.