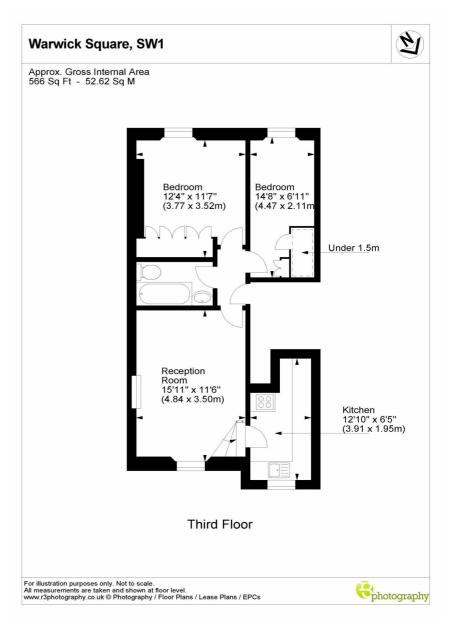

#### WARWICK SQUARE, SW1V £725,000

SHARE OF FREEHOLD

A bright two-bedroom flat in Pimlico's premier address. The flat overlooks Warwick Square gardens to the front and fantastic London rooftop views into the city to the rear.

Positioned on the 3rd floor, with lift access from the 1st floor, the accommodation comprises two good double bedrooms both with built-in storage, a smart family bathroom with bath, a lovely, cosy reception room with the aforementioned city views and modern kitchen adjoining the reception room but tucked out of the way.