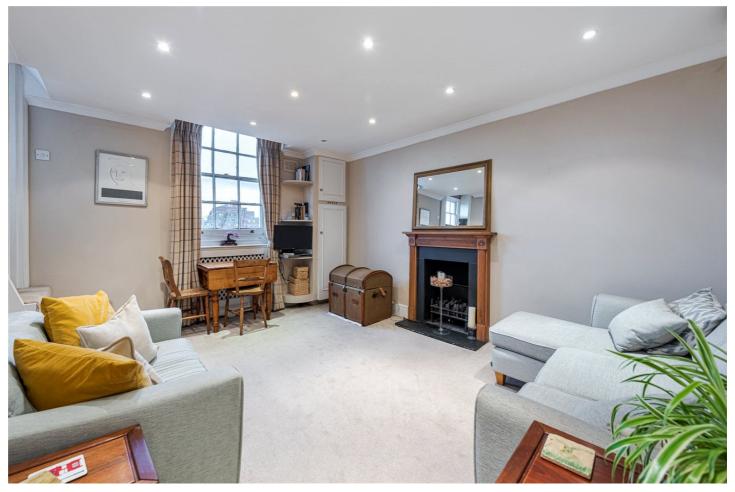

#### WARWICK SQUARE, SW1V £725,000

SHARE OF FREEHOLD

A bright two-bedroom flat in Pimlico's premier address. The flat overlooks Warwick Square gardens to the front and fantastic London rooftop views into the city to the rear.

Positioned on the 3rd floor, with lift access from the 1st floor, the accommodation comprises two good double bedrooms both with built-in storage, a smart family bathroom with bath, a lovely, cosy reception room with the aforementioned city views and modern kitchen adjoining the reception room but tucked out of the way.

With a share of freehold and presented in excellent condition throughout the flat would make a secure London base, comfortable home and an ideal 1st time buy in the heart of SW1.

Winkworth wishes to inform prospective buyers and tenants that these particulars are a guide and aci as information only. All our details are given in good faith and believed to be correct at the time of printing but they don't form part of an offer or contract. No winkworth employee has authority to make or give any representation or warranty in relation to this property. All fixtures and fittings, whether fitted or not are deemed removable by the vendor unless stated otherwise