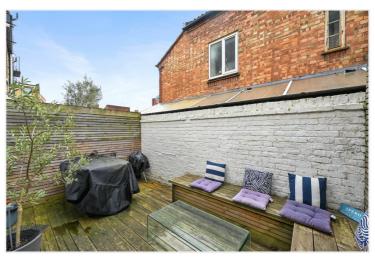

## DESCRIPTION

Offered in good order throughout, this charming Edwardian house benefits from accommodation comprising double reception room with open plan kitchen on the ground floor, the first floor two double bedrooms, bathroom and study/fourth bedroom; the top floor offers a further bedroom and en suite bathroom. The house further benefits from a patio garden and excellent storage, including in to the eaves.