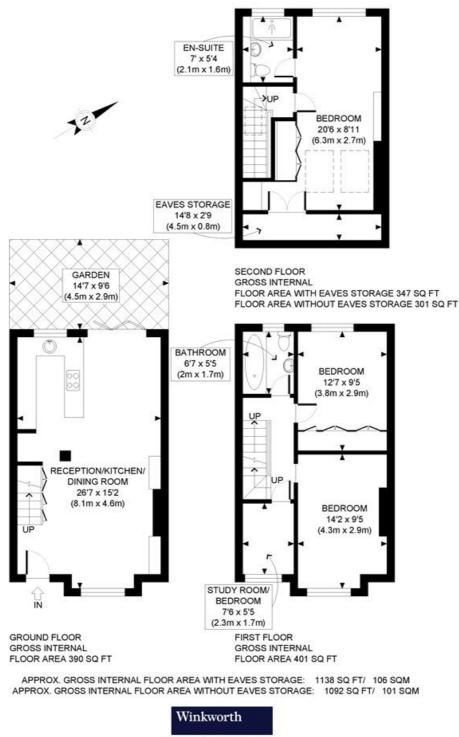

## Galloway Road, W12 £895,000 Freehold

A delightful example of a four bedroom Edwardian cottage, on the ever popular Galloway Road.

Reception Room | Kitchen | 4 Bedrooms | En Suite Shower Room | Bathroom | Garden | 1,138 Sq Ft / 106 Sq M | Council Tax Band E | EPC Rating Band D

LOCAL AUTHORITY Hammersmith & Fulham

TENURE Freehold.

PRICE: £895,000 Freehold

**UXBRIDGE ROAD, W12** 

This plan is for illustrative purposes only and should be used as such by any prospective client. Whilst every attempt has been made to ensure the accuracy of the Floor Plan contained here, measurements of the doors, windows, rooms and any other items are approximate and no responsibility is taken for any errors, omissions, or misstatement. The services, systems and appliances shown have not been tested and no guarantee as to the operability or efficiency can be given.

PROPERTY PHOT PLANS

The displayed square footage is taken from the floor plans with measurements created using the Royal Institute of Chartered Surveyors' Code of Practice for Measuring. These measurements are approximate and included for illustrative purposes only. Winkworth does not make any representation as to the accuracy of these measurements and you should seek to verify them for yourself. Winkworth accept no liability for any loss you may suffer if you rely on these measurements.