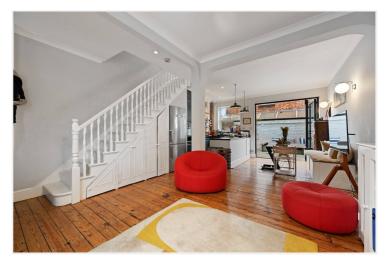

## DESCRIPTION

Offered in good order throughout, this charming Edwardian house benefits from accommodation comprising double reception room with open plan kitchen on the ground floor, the first floor two double bedrooms, bathroom and study/fourth bedroom; the top floor offers a further bedroom and en suite bathroom. The house further benefits from a patio garden and excellent storage, including in to the eaves.