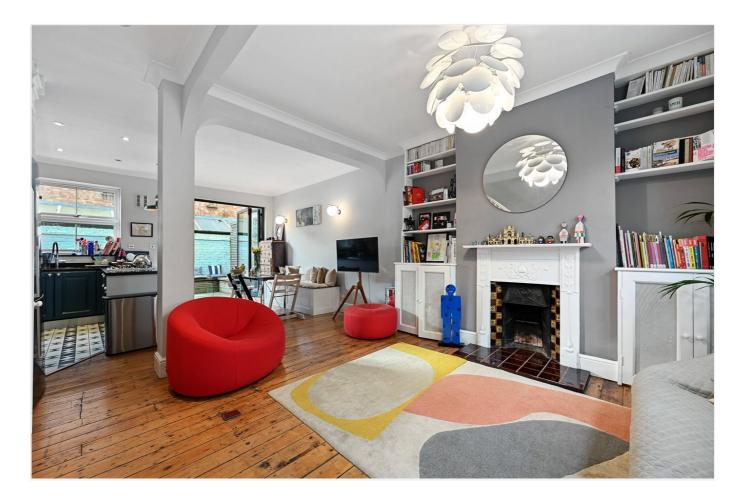

## DESCRIPTION

Offered in good order throughout, this charming Edwardian house benefits from accommodation comprising double reception room with open plan kitchen on the ground floor, the first floor two double bedrooms, bathroom and study/fourth bedroom; the top floor offers a further bedroom and en suite bathroom. The house further benefits from a patio garden and excellent storage, including in to the eaves.