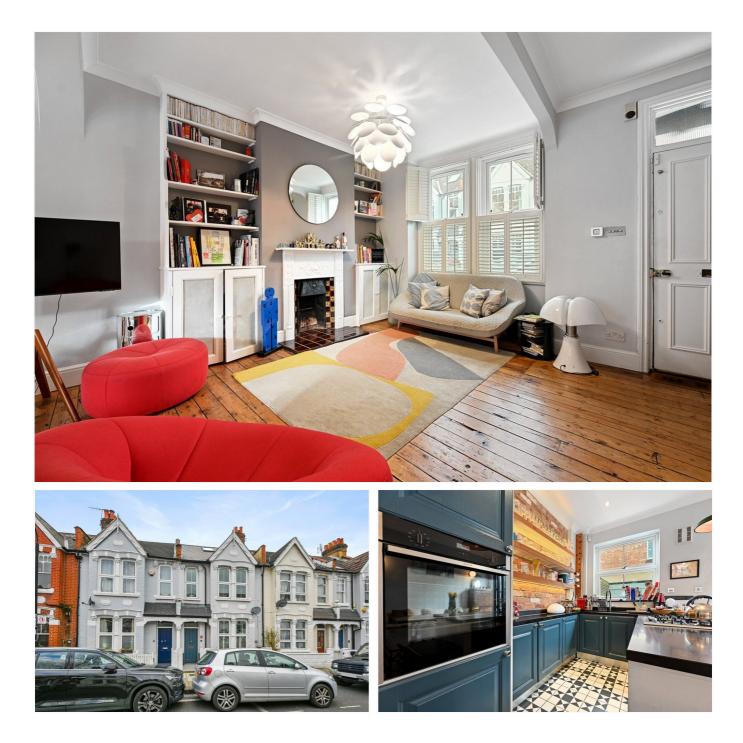

## Galloway Road, W12 £895,000 Freehold

A delightful example of a four bedroom Edwardian cottage, on the ever popular Galloway Road.

Reception Room | Kitchen | 4 Bedrooms | En Suite Shower Room | Bathroom | Garden | 1,138 Sq Ft / 106 Sq M | Council Tax Band E | EPC Rating Band D

## DESCRIPTION

Offered in good order throughout, this charming Edwardian house benefits from accommodation comprising double reception room with open plan kitchen on the ground floor, the first floor two double bedrooms, bathroom and study/fourth bedroom; the top floor offers a further bedroom and en suite bathroom. The house further benefits from a patio garden and excellent storage, including in to the eaves.