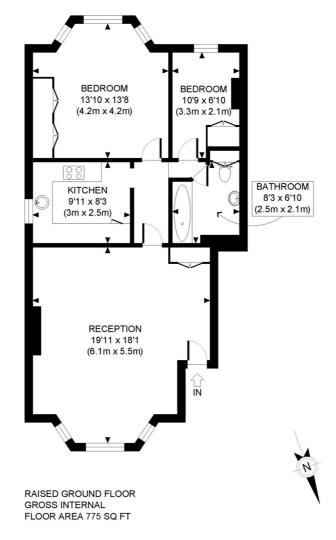

# **TENURE** Share of Freehold.

PRICE: £725,000 Share of Freehold

APPROX. GROSS INTERNAL FLOOR AREA: 775 SQ FT/ 72 SQM

#### Winkworth

This plan is for illustrative purposes only and should be used as such by any prospective client.

Whilst every attempt has been made to ensure the accuracy of the Floor Plan contained here, measurements of the doors, windows, rooms and any other items are approximate and no responsibility is taken for any errors, omissions, or misstatement.

The services, systems and appliances shown have not been tested and no guarantee as to the operability or efficiency can be given.

PROPERTY PHOT PLANS

The displayed square footage is taken from the floor plans with measurements created using the Royal Institute of Chartered Surveyors' Code of Practice for Measuring. These measurements are approximate and included for illustrative purposes only. Winkworth does not make any representation as to the accuracy of these measurements and you should seek to verify them for yourself. Winkworth accept no liability for any loss you may suffer if you rely on these measurements.