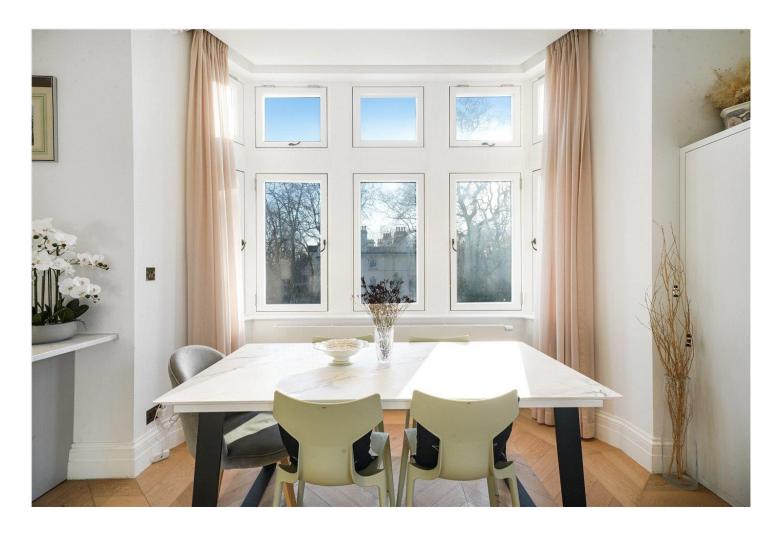

## **DESCRIPTION:**

The property comprises spacious hallway leading into fantastic open plan living room with dual aspect, stunning parquet flooring throughout, and immaculate fully fitted open plan kitchen. The property further comprises guest WC off hallway, master bedroom with fully fitted storage and spacious ensuite marbled bathroom with free standing bath and shower, second double bedroom with ensuite shower room. Both bedrooms offer wonderful storage throughout. The flat has been tastefully furnished throughout and the property is available for short let with viewings highly recommended.