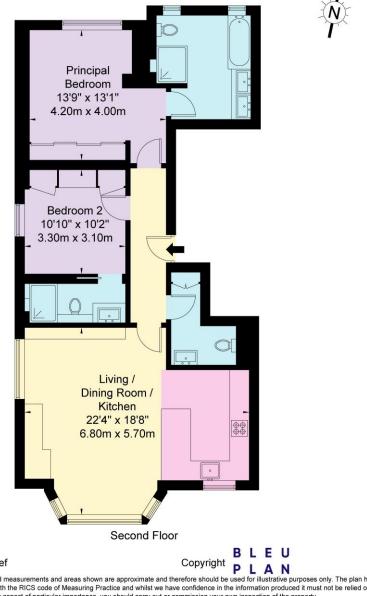

## **DESCRIPTION:**

The property comprises spacious hallway leading into fantastic open plan living room with dual aspect, stunning parquet flooring throughout, and immaculate fully fitted open plan kitchen. The property further comprises guest WC off hallway, master bedroom with fully fitted storage and spacious ensuite marbled bathroom with free standing bath and shower, second double bedroom with ensuite shower room. Both bedrooms offer wonderful storage throughout. The flat has been tastefully furnished throughout and the property is available for short let with viewings highly recommended.

## Palace Court, W2 4LP

Approx Gross Internal Area = 83 sq m / 890 sq ft

The Floor plan is not to scale and measurements and areas shown are approximate and therefore should be used for illustrative purposes only. The plan has been prepared in accordance with the RICS code of Measuring Practice and whilst we have confidence in the information produced it must not be relied on.

If there is any aspect of particular importance, you should carry out or commission your own inspection of the property. Copyright @ BLEUPLAN

This floorplan is for illustration purposes only and is not to scale. The position and size of doors, windows, appliances and other features are approximate.