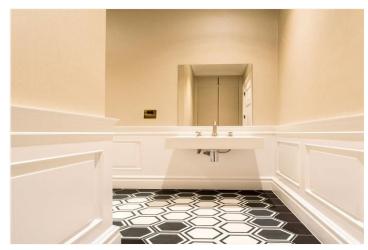

## **DESCRIPTION:**

The property comprises spacious hallway leading into fantastic open plan living room with dual aspect, stunning parquet flooring throughout, and immaculate fully fitted open plan kitchen. The property further comprises guest WC off hallway, master bedroom with fully fitted storage and spacious ensuite marbled bathroom with free standing bath and shower, second double bedroom with ensuite shower room. Both bedrooms offer wonderful storage throughout. The flat has been tastefully furnished throughout and the property is available for short let with viewings highly recommended.