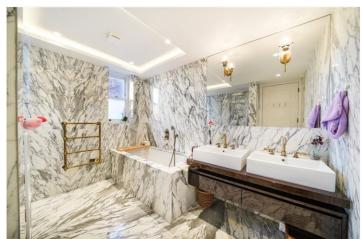

## **DESCRIPTION:**

The property comprises spacious hallway leading into fantastic open plan living room with dual aspect, stunning parquet flooring throughout, and immaculate fully fitted open plan kitchen. The property further comprises guest WC off hallway, master bedroom with fully fitted storage and spacious ensuite marbled bathroom with free standing bath and shower, second double bedroom with ensuite shower room. Both bedrooms offer wonderful storage throughout. The flat has been tastefully furnished throughout and the property is available for short let with viewings highly recommended.