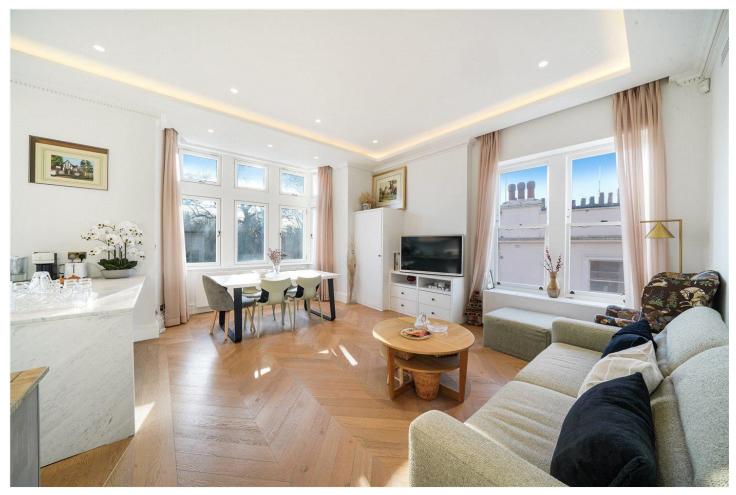

## **DESCRIPTION:**

The property comprises spacious hallway leading into fantastic open plan living room with dual aspect, stunning parquet flooring throughout, and immaculate fully fitted open plan kitchen. The property further comprises guest WC off hallway, master bedroom with fully fitted storage and spacious ensuite marbled bathroom with free standing bath and shower, second double bedroom with ensuite shower room. Both bedrooms offer wonderful storage throughout. The flat has been tastefully furnished throughout and the property is available for short let with viewings highly recommended.