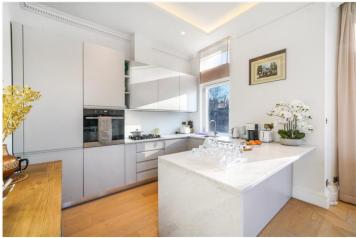

## **DESCRIPTION:**

The property comprises spacious hallway leading into fantastic open plan living room with dual aspect, stunning parquet flooring throughout, and immaculate fully fitted open plan kitchen. The property further comprises guest WC off hallway, master bedroom with fully fitted storage and spacious ensuite marbled bathroom with free standing bath and shower, second double bedroom with ensuite shower room. Both bedrooms offer wonderful storage throughout. The flat has been tastefully furnished throughout and the property is available for short let with viewings highly recommended.