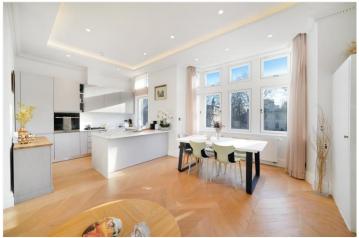

## **DESCRIPTION:**

The property comprises spacious hallway leading into fantastic open plan living room with dual aspect, stunning parquet flooring throughout, and immaculate fully fitted open plan kitchen. The property further comprises guest WC off hallway, master bedroom with fully fitted storage and spacious ensuite marbled bathroom with free standing bath and shower, second double bedroom with ensuite shower room. Both bedrooms offer wonderful storage throughout. The flat has been tastefully furnished throughout and the property is available for short let with viewings highly recommended.