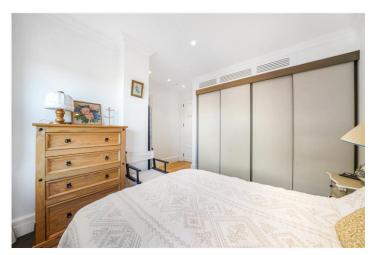

## **DESCRIPTION:**

The property comprises spacious hallway leading into fantastic open plan living room with dual aspect, stunning parquet flooring throughout, and immaculate fully fitted open plan kitchen. The property further comprises guest WC off hallway, master bedroom with fully fitted storage and spacious ensuite marbled bathroom with free standing bath and shower, second double bedroom with ensuite shower room. Both bedrooms offer wonderful storage throughout. The flat has been tastefully furnished throughout and the property is available for short let with viewings highly recommended.