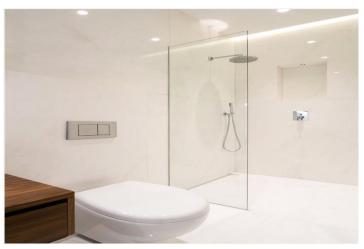

## **DESCRIPTION:**

The property comprises spacious hallway leading into fantastic open plan living room with dual aspect, stunning parquet flooring throughout, and immaculate fully fitted open plan kitchen. The property further comprises guest WC off hallway, master bedroom with fully fitted storage and spacious ensuite marbled bathroom with free standing bath and shower, second double bedroom with ensuite shower room. Both bedrooms offer wonderful storage throughout. The flat has been tastefully furnished throughout and the property is available for short let with viewings highly recommended.