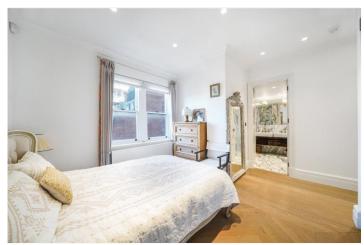

## **DESCRIPTION:**

The property comprises spacious hallway leading into fantastic open plan living room with dual aspect, stunning parquet flooring throughout, and immaculate fully fitted open plan kitchen. The property further comprises guest WC off hallway, master bedroom with fully fitted storage and spacious ensuite marbled bathroom with free standing bath and shower, second double bedroom with ensuite shower room. Both bedrooms offer wonderful storage throughout. The flat has been tastefully furnished throughout and the property is available for short let with viewings highly recommended.