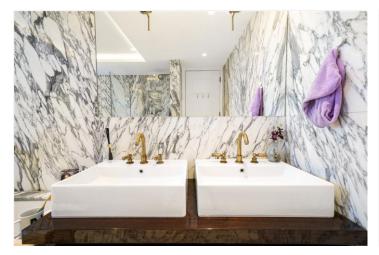

## **DESCRIPTION:**

The property comprises spacious hallway leading into fantastic open plan living room with dual aspect, stunning parquet flooring throughout, and immaculate fully fitted open plan kitchen. The property further comprises guest WC off hallway, master bedroom with fully fitted storage and spacious ensuite marbled bathroom with free standing bath and shower, second double bedroom with ensuite shower room. Both bedrooms offer wonderful storage throughout. The flat has been tastefully furnished throughout and the property is available for short let with viewings highly recommended.