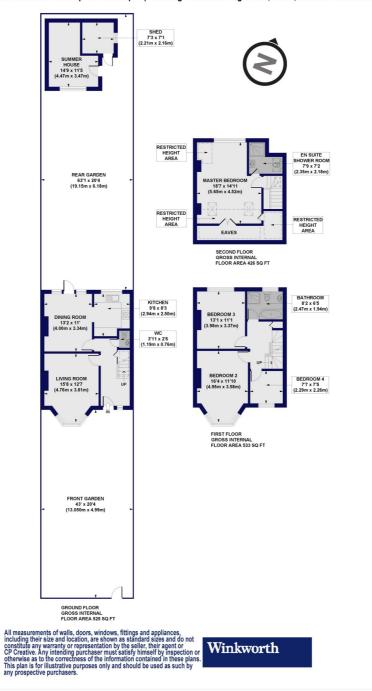

## Friary Road, N12

Approx. Gross Internal Floor Area 1677 sq. ft / 155.77 sq. m (Including Restricted Height Area, Eaves, Summer House & Shed)
Approx. Gross Internal Floor Area 1328 sq. ft / 123.36 sq. m (Excluding Restricted Height Area, Eaves, Summer House & Shed)

This floorplan is for illustration purposes only and is not to scale. The position and size of doors, windows, appliances and other features are approximate.

Finchley | 020 8349 3388 | finchley@winkworth.co.uk