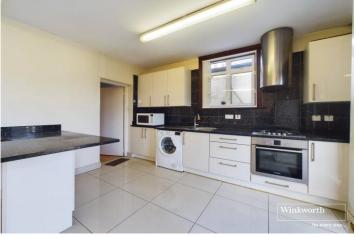

Upon entering, you are welcomed into a bright and airy hallway leading to a generously sized reception room, perfect for entertaining or family relaxation. The ground floor also boasts a well-appointed kitchen/dining area with modern fittings, ample storage, and direct access to the large rear garden. Additionally, a convenient ground floor shower room adds to the practicality of this home.