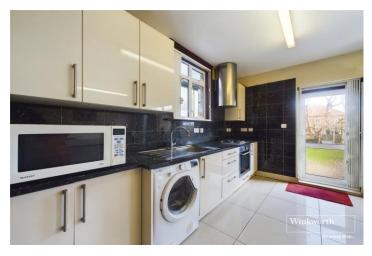

Upon entering, you are welcomed into a bright and airy hallway leading to a generously sized reception room, perfect for entertaining or family relaxation. The ground floor also boasts a well-appointed kitchen/dining area with modern fittings, ample storage, and direct access to the large rear garden. Additionally, a convenient ground floor shower room adds to the practicality of this home.