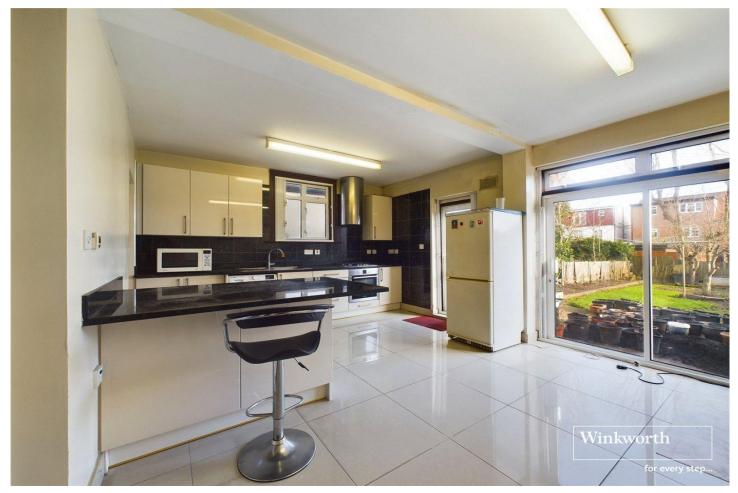

Upon entering, you are welcomed into a bright and airy hallway leading to a generously sized reception room, perfect for entertaining or family relaxation. The ground floor also boasts a well-appointed kitchen/dining area with modern fittings, ample storage, and direct access to the large rear garden. Additionally, a convenient ground floor shower room adds to the practicality of this home.