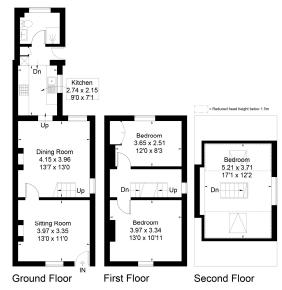

#### **AT A GLANCE**

- 94.4m2 / 1016ft2
- Living Room
- Dining Room
- Kitchen
- Family Bathroom
- Three Double Bedrooms
- Private Rear Garden

#### **DIRECTIONS**

What3words///sings.saving.fancy

貋

This floor plan has been drawn in accordance with RICS Property Measurement 2nd edition.

All measurements, including the floor area, are approximate and for illustrative purposes only. @fourwalls-group.com #70234