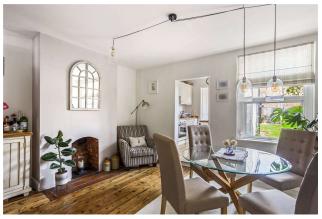

As you enter the house you're greeted with a bright and airy living room with a beautiful fire place as the focal point. The dining room is generous in size and flows beautiful onto the brand new kitchen, which is fitted with wooden tops and cream cabinets. The family bathroom has grey tiles, a heated towel rail and large shower.