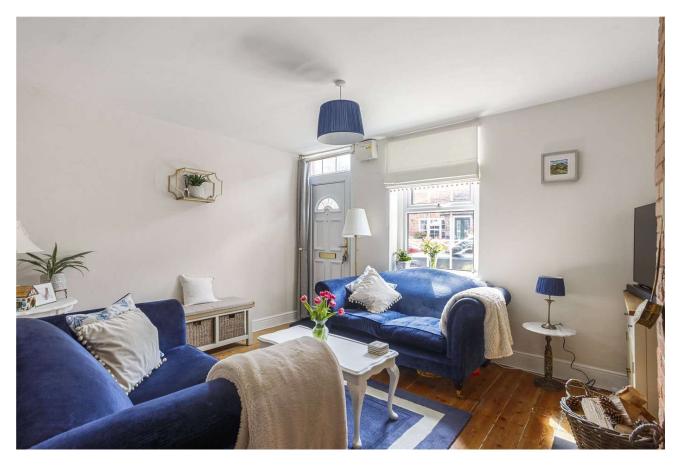

As you enter the house you're greeted with a bright and airy living room with a beautiful fire place as the focal point. The dining room is generous in size and flows beautiful onto the brand new kitchen, which is fitted with wooden tops and cream cabinets. The family bathroom has grey tiles, a heated towel rail and large shower.