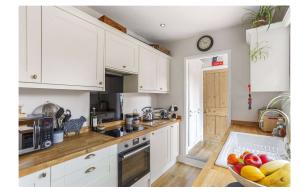

As you enter the house you're greeted with a bright and airy living room with a beautiful fire place as the focal point. The dining room is generous in size and flows beautiful onto the brand new kitchen, which is fitted with wooden tops and cream cabinets. The family bathroom has grey tiles, a heated towel rail and large shower.