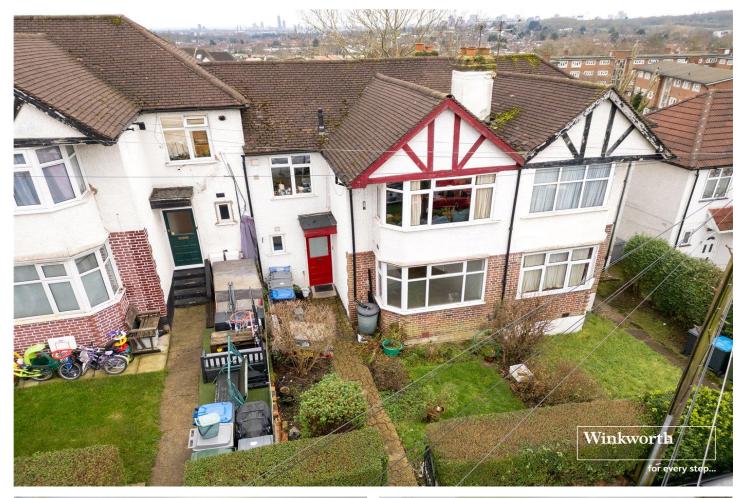

OAK TREE DELL, KINGSBURY, LONDON, NW9 **£325,000** SHARE OF FREEHOLD

## GROUND FLOOR ONE BEDROOM MAISONETTE WITH PRIVATE GARDEN

Kingsbury | 020 8204 0000 | kingsbury@winkworth.co.uk

Nestled between the vibrant worlds of Kingsbury and Colindale, this charming one-bedroom ground floor maisonette is an exceptional find, offering a share of freehold and the added benefit of being chain-free. Perfect for first-time buyers or investors, this property combines modern convenience with a desirable location. The interior is beautifully presented and in excellent condition, featuring a spacious living area that flows seamlessly into a bright and airy conservatory. This versatile space can serve as a dining room, home office, or simply a peaceful retreat with views of the garden. The private garden is a standout feature, offering a serene outdoor area ideal for entertaining, gardening, or relaxing in privacy. With its own private entrance, the property provides a sense of independence, while the ground-floor layout ensures ease of access. Whether you're taking your first step onto the property ladder or adding a valuable asset to your portfolio, this well-maintained home delivers comfort, practicality, and potential. Don't miss this fantastic opportunity to secure a property in a sought-after location. Viewing is highly recommended.