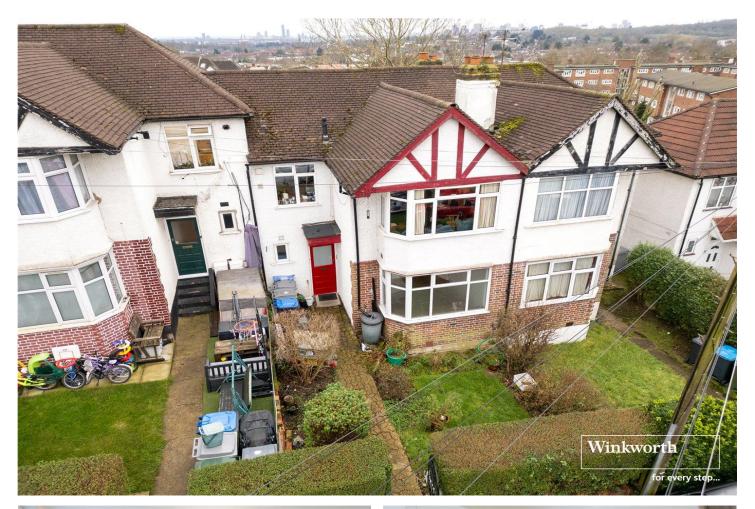

### OAK TREE DELL, KINGSBURY, LONDON, NW9 OFFERS IN EXCESS OF £300,000 SHARE OF FREEHOLD GROUND FLOOR ONE BEDROOM MAISONETTE WITH PRIVATE GARDEN

Kingsbury | 020 8204 0000 | kingsbury@winkworth.co.uk

## Winkworth

for every step ...

winkworth.co.uk

Nestled between the vibrant worlds of Kingsbury and Colindale, this charming one-bedroom ground floor maisonette is an exceptional find, offering a share of freehold and the added benefit of being chain-free. Perfect for first-time buyers or investors, this property combines modern convenience with a desirable location. The interior is beautifully presented and in excellent condition, featuring a spacious living area that flows seamlessly into a bright and airy conservatory. This versatile space can serve as a dining room, home office, or simply a peaceful retreat with views of the garden. The private garden is a standout feature, offering a serene outdoor area ideal for entertaining, gardening, or relaxing in privacy. With its own private entrance, the property provides a sense of independence, while the groundfloor layout ensures ease of access. Whether you're taking your first step onto the property ladder or adding a valuable asset to your portfolio, this well-maintained home delivers comfort, practicality, and potential. Don't miss this fantastic opportunity to secure a property in a sought-after location. Viewing is highly recommended.