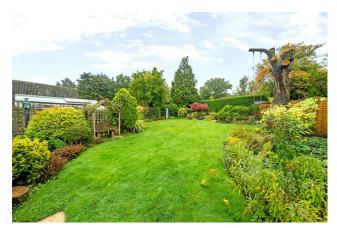

To the rear is an extremely private, generous south facing garden. The garden consists of a large patioed area with a beautiful water feature and access into the garden room and garage. There is also a large green house to the back left of the patio. The rest of the garden is mainly laid to lawn with mature shrubs and a wooden shed.