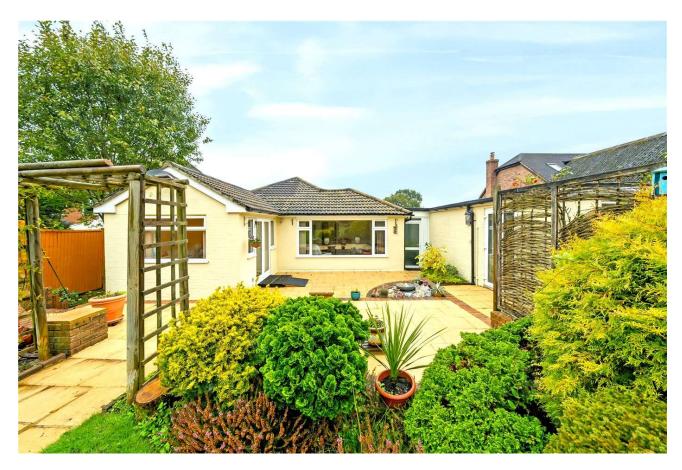

To the rear is an extremely private, generous south facing garden. The garden consists of a large patioed area with a beautiful water feature and access into the garden room and garage. There is also a large green house to the back left of the patio. The rest of the garden is mainly laid to lawn with mature shrubs and a wooden shed.

The front of the property consists of a large paved driveway, leading to the garage door. There is also a great sized front garden with a mix of hedging and shrub boarder to ensure ultimate privacy.

Winkworth