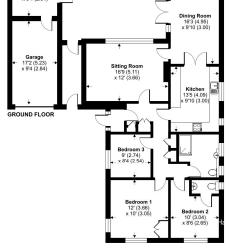

#### Montgomery Road, Newbury, RG14

Approximate Area = 1154 sq ft / 107.2 sq m Garage = 161 sq ft / 15 sq m Garden Room = 87 sq ft / 15 sq m Total = 1402 sq ft / 130.2 sq m For identification only - Not to scale

Floor plan produced in accordance with RICS Property Measurement 2nd Edition, Incorporating International Property Measurement Standards (IPMS2 Residential). © nichecom 2024 Produced for Winkworth. REF: 1201407