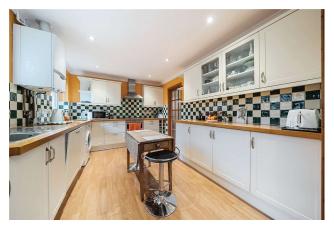

The dual aspect dining room is of a great size and has access via French doors into the garden. The kitchen has laminate flooring with white cabinets and wooden effect worktops. There is plenty of cupboard space and integrated appliances.