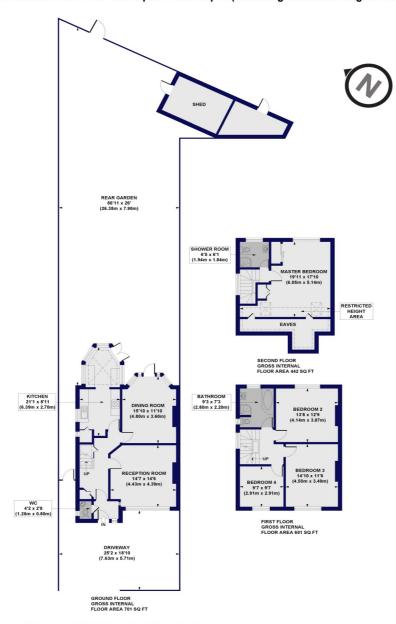

## Fursby Avenue Road, N3

Approx. Gross Internal Floor Area 1743 sq. ft / 161.97 sq. m (Including Restricted Height Area & Eaves) Approx. Gross Internal Floor Area 1610 sq. ft / 149.53 sq. m (Excluding Restricted Height Area & Eaves)

All measurements of walls, doors, windows, fittings and appliances, including their size and location, are shown as standard sizes and do not constitute any warranty or representation by the seller, their agent or CP Creative. Any intending purchaser must satisfy himself by inspection or otherwise as to the correctness of the information contained in these plans. This plan is for illustrative purposes only and should be used as such by any prospective purchasers.