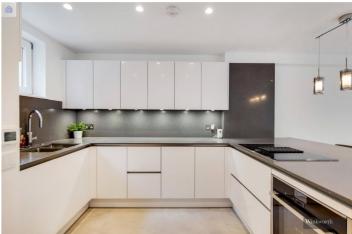

Upon entering the property, you are greeted with the beautiful kitchen with granite worktops, breakfast bar, wine cooler, induction hob with integrated venting system, American style fridge freezer, Quooker Flex boiling hot water tap with cold filter and scale control, InSinkErator waste disposal and WiFi oven. There is a also a utility area which has been created which includes an upgraded Megaflo hot water system with large 300L capacity and separate washing machine and tumble dryer.