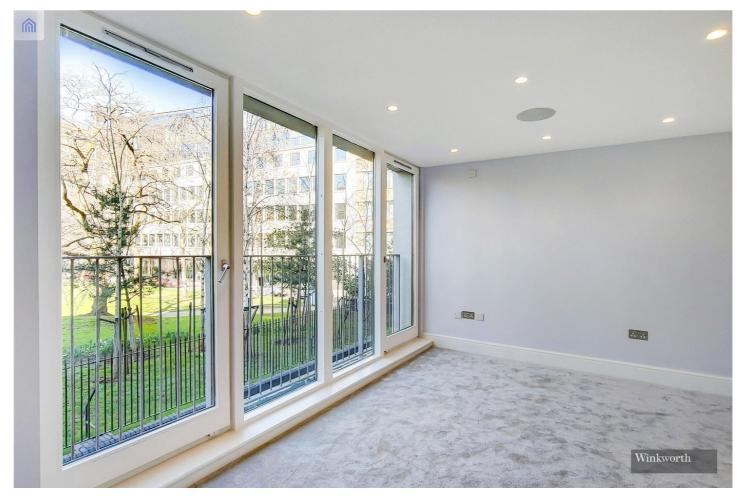

The property then leads to the spacious open plan living/dining room with downstairs W/C and direct access to the Private patio terrace. The stairs case leads to the landing where there a two double, bedrooms, one smaller bedroom/study and family bathroom. Each bathroom features Hansgrohe showers, electric toilets with integrated bidet, heated thermostatic towel radiators and the main bathroom features an additional freestanding bath.