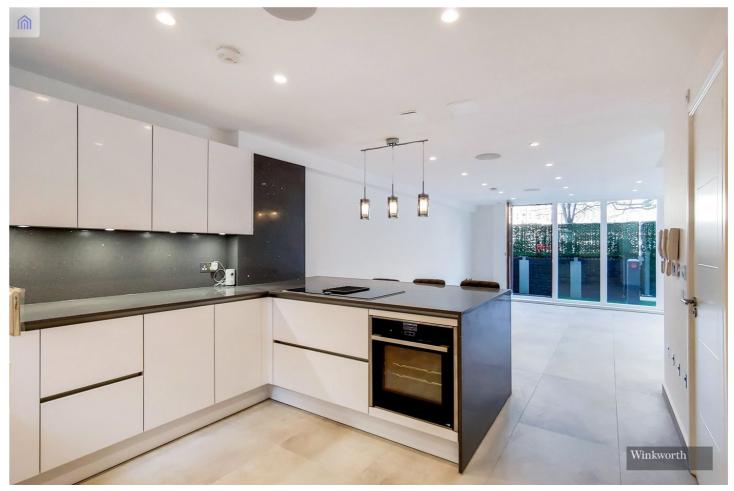

Upon entering the property, you are greeted with the beautiful kitchen with granite worktops, breakfast bar, wine cooler, induction hob with integrated venting system, American style fridge freezer, Quooker Flex boiling hot water tap with cold filter and scale control, InSinkErator waste disposal and WiFi oven. There is a also a utility area which has been created which includes an upgraded Megaflo hot water system with large 300L capacity and separate washing machine and tumble dryer.