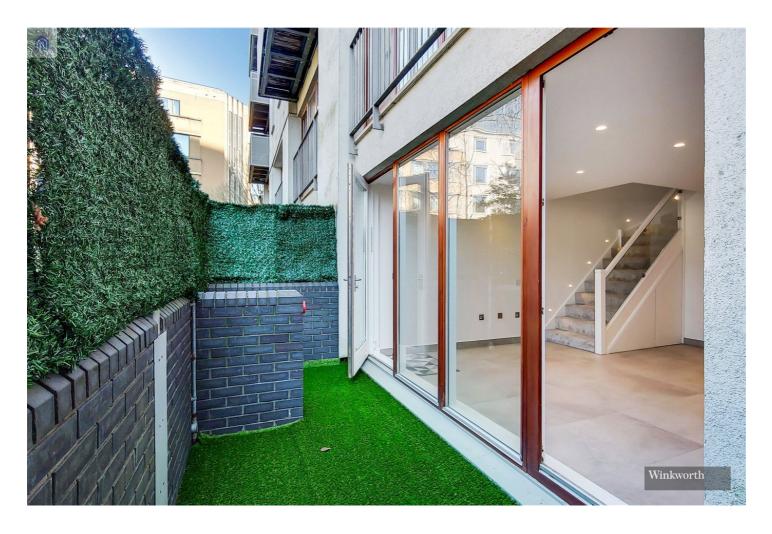

The property then leads to the spacious open plan living/dining room with downstairs W/C and direct access to the Private patio terrace. The stairs case leads to the landing where there a two double, bedrooms, one smaller bedroom/study and family bathroom. Each bathroom features Hansgrohe showers, electric toilets with integrated bidet, heated thermostatic towel radiators and the main bathroom features an additional freestanding bath.