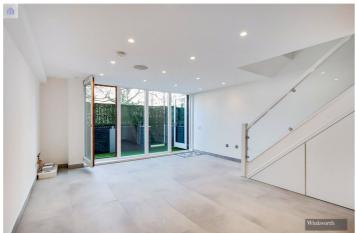

The property then leads to the spacious open plan living/dining room with downstairs W/C and direct access to the Private patio terrace. The stairs case leads to the landing where there a two double, bedrooms, one smaller bedroom/study and family bathroom. Each bathroom features Hansgrohe showers, electric toilets with integrated bidet, heated thermostatic towel radiators and the main bathroom features an additional freestanding bath.