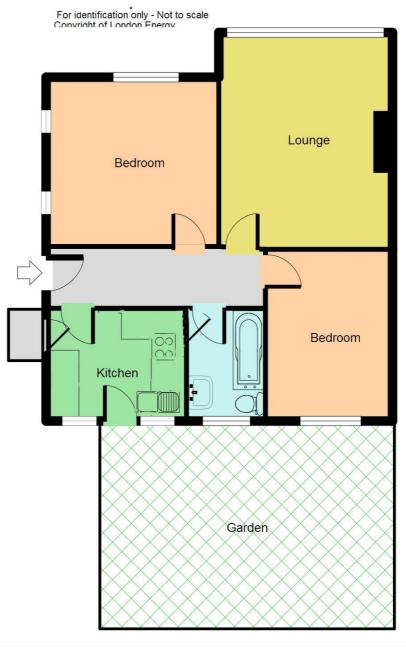

## Nether Close N3

APPROX GROSS INTERNAL FLOOR AREA: 603 sq. ft / 56 sq. m

This floorplan is for illustration purposes only and is not to scale. The position and size of doors, windows, appliances and other features are approximate.