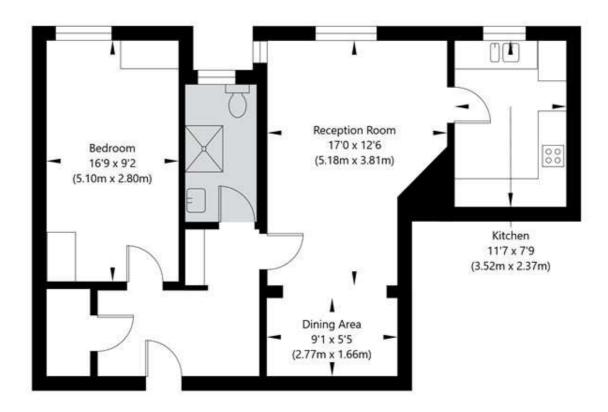

## Welbeck Mansions, Inglewood Road, London, NW6 1QX

Fourth Floor GROSS INTERNAL FLOOR AREA APPROX. 62.56 SQ M / 673 SQ FT

APPROXIMATE GROSS INTERNAL FLOOR AREA 62.56 SQ M / 673 SQ FT
THIS FLOOR PLAN IS FOR ILLUSTRATIVE PURPOSES ONLY AND
SHOULD BE USED FOR THIS PURPOSE BY PROSPECTIVE APPLICANTS AS ITS NOT TO SCALE.