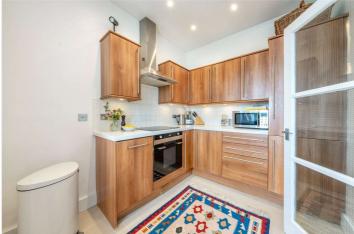

The property comprises of a large living area with dining area, fully equipped separate kitchen, double bedroom with built in storage, three-piece shower room and generously sized separate storage room.