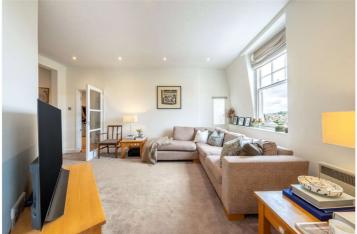

The property comprises of a large living area with dining area, fully equipped separate kitchen, double bedroom with built in storage, three-piece shower room and generously sized separate storage room.