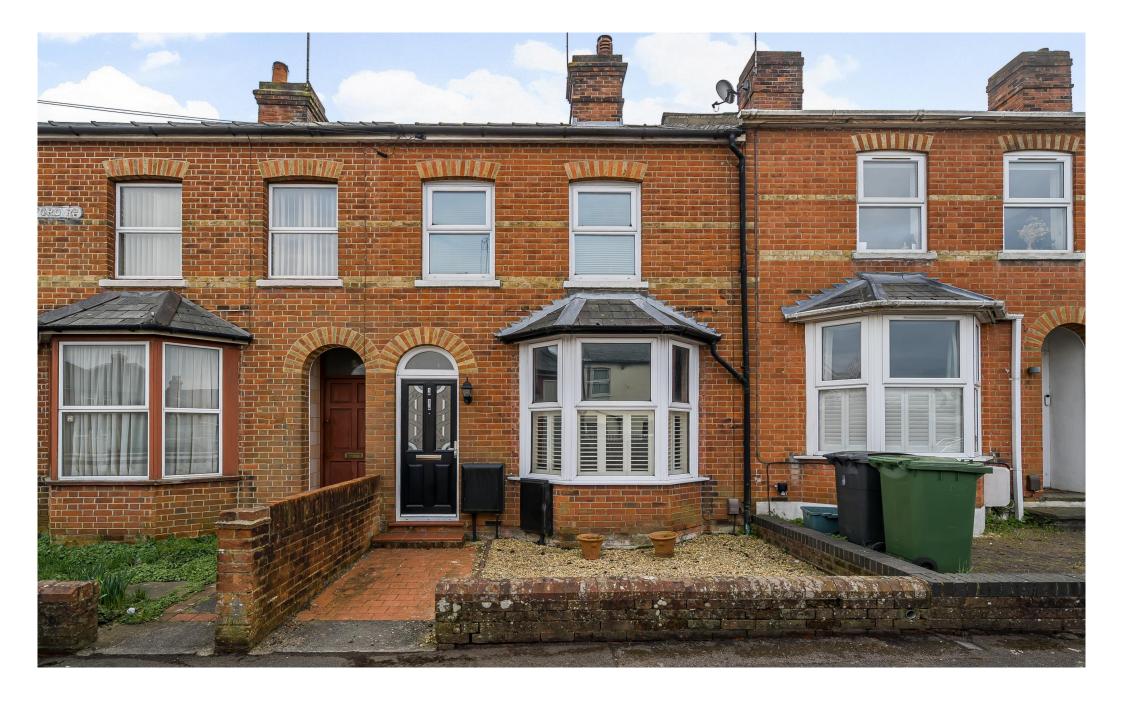

#### **Rochford Road**

Basingstoke RG21 7TQ

# **Description**

This three bedroom character home is situated in Brookvale, which is a conservation area dating from the late Victorian era.

It is convenient for both the Town Centre and Basingstoke's mainline railway station with approximately 45 minute services into London Waterloo – ideal for the commuter!

It has many benefits including an upstairs bathroom and no onward chain so a quick move may be available!

The house has a small, enclosed entrance porch with a door through to the entrance hall. Off to the right is the living room, which has a bay window and a fireplace that opens into the dining room as well and currently has a fitted 'log effect' gas fire (not tested).