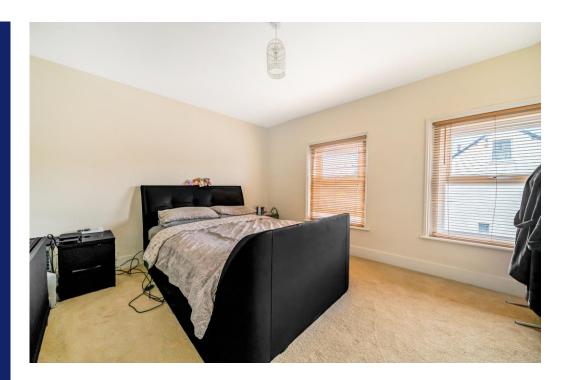

cupboards and plumbing for a washing machine.

Also at the rear is the downstairs cloakroom.

Heading upstairs there are three decent size bedrooms with one and three having fitted wardrobes. The second bedroom has fitted shelving and an attractive period style fire surround.