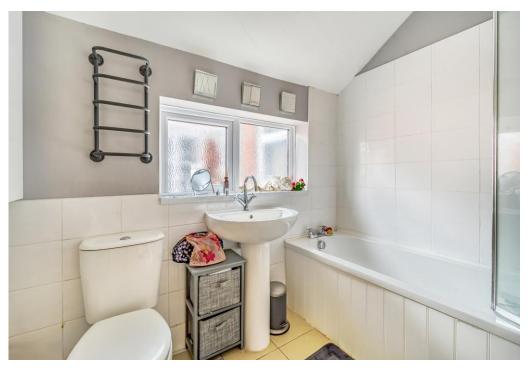

The bathroom has a contemporary white suite with a shower and screen over the bath.

Externally there is a south facing courtyard style garden to the rear and this has gates out to a service footpath at the back.