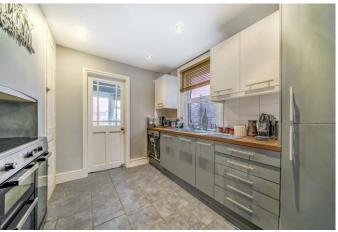

The dining room is a good size and has space for a large table – great for entertaining.

The kitchen has wooden worksurfaces complemented by contrasting wall and base mounted storage cupboards and drawers. There is a 1½ bowl stainless steel sink unit and an integrated fridge/freezer and dishwasher. It has a tiled floor that continues through into the utility room at the rear and this has further storage