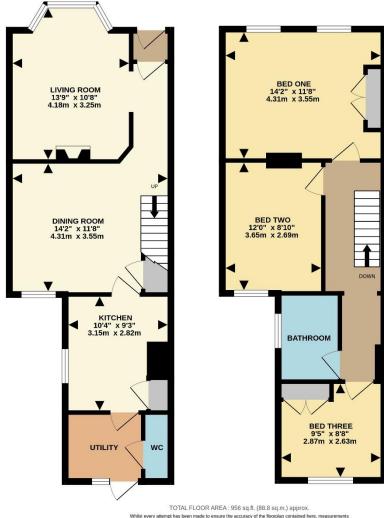

### Accommodation

Hallway
Living room
Dining room
Kitchen
Utility room
Cloakroom
Three bedrooms
First floor bathroom
Gardens
Permit parking

#### **Rochford Road**

Basingstoke RG21 7TQ

White every alternpt has been made to ensure the accuracy of the floorplan contained here, measurement of some watering has been made to ensure the accuracy of the floorplan contained here, measurement of some watering has been made to ensure the source watering to the property of the