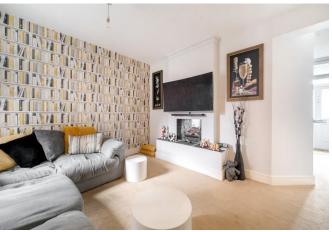

It has many benefits including an upstairs bathroom and no onward chain so a quick move may be available!

The house has a small, enclosed entrance porch with a door through to the entrance hall. Off to the right is the living room, which has a bay window and a fireplace that opens into the dining room as well and currently has a fitted 'log effect' gas fire (not tested).