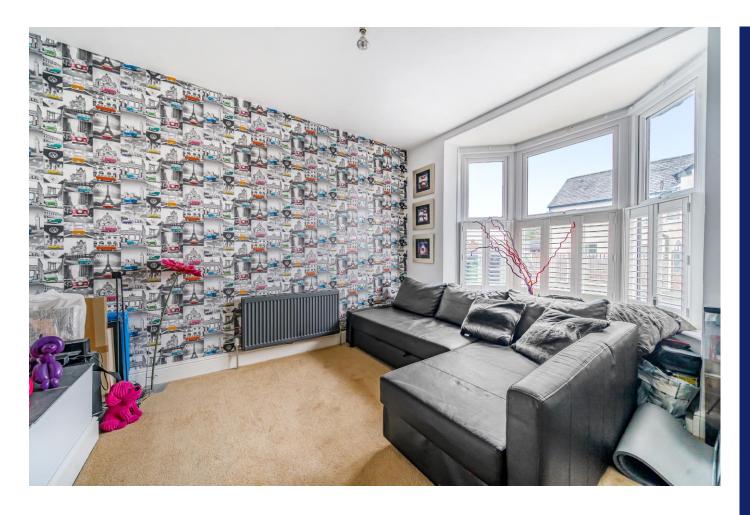

It has many benefits including an upstairs bathroom and no onward chain so a quick move may be available!

The house has a small, enclosed entrance porch with a door through to the entrance hall. Off to the right is the living room, which has a bay window and a fireplace that opens into the dining room as well and currently has a fitted 'log effect' gas fire (not tested).