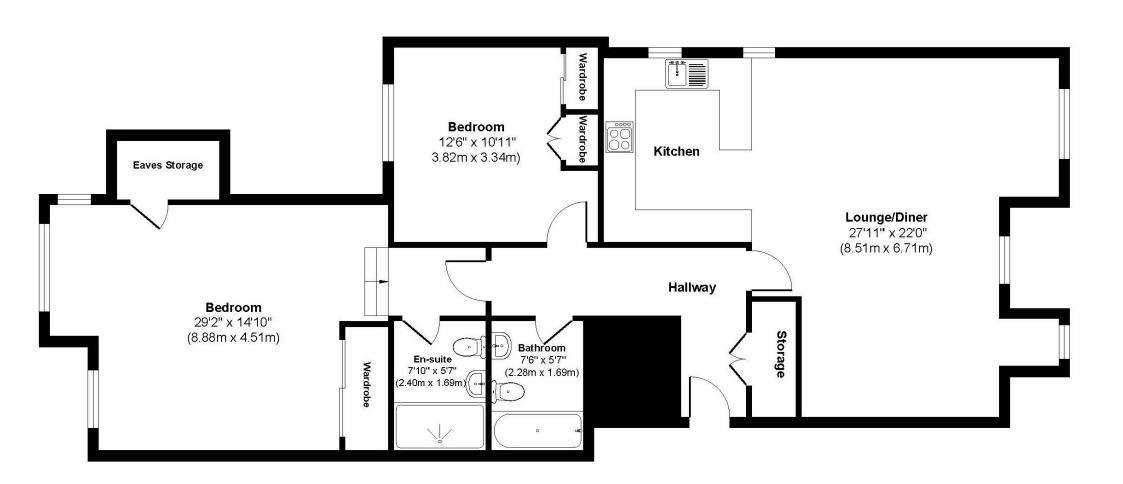

Two Double Bedrooms
Stunning Penthouse Apartment
Master En-suite
Luxury Specification Throughout
Allocated Off Road Parking
External Storage Unit
Lift Access
Sought After Location With Views Over Golf
Course
Share Of Freehold
£2500PA Service Charge (Paid Twice Yearly)
Communal Landscaped Garden
No Onward Chain