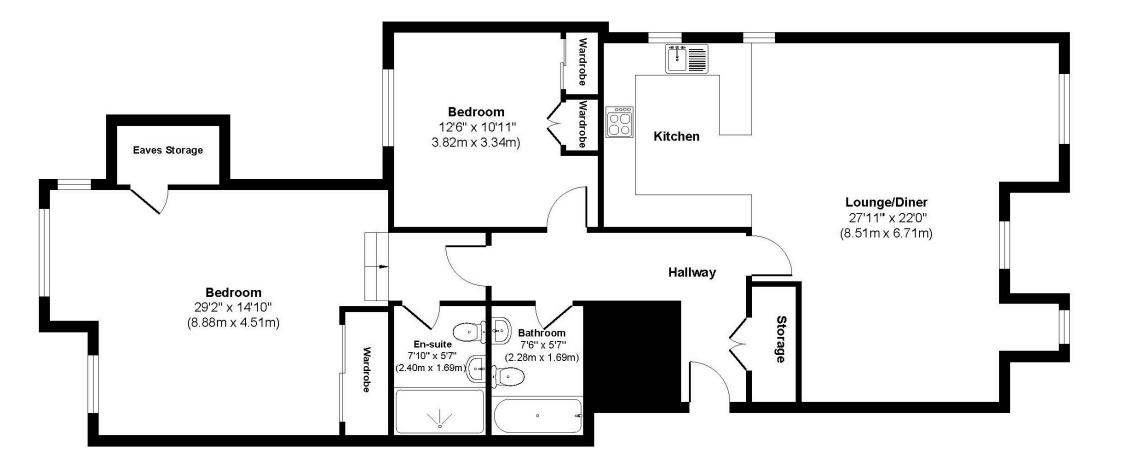

## **Fairway Point**

Approx. Gross Internal Floor Area 1129 sq. ft / 105 sq. m Illustration for identification purposes only, measurements approximate and not to scale.